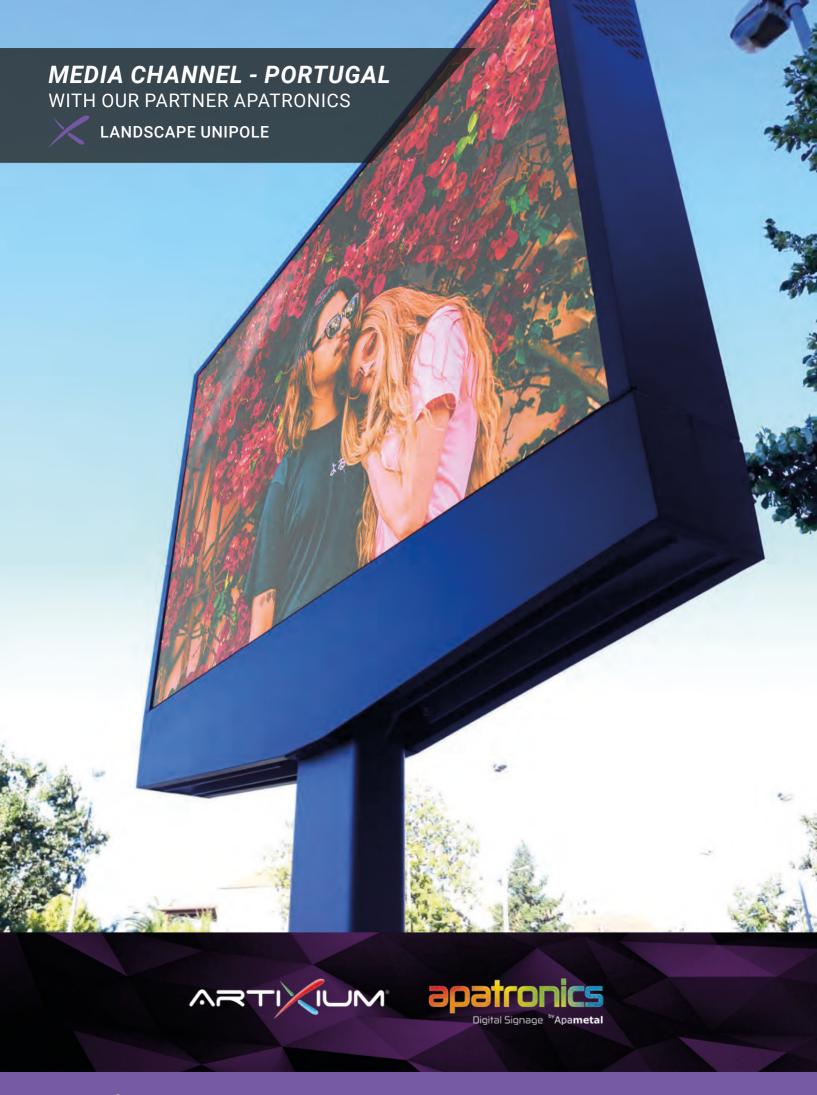

olution for commercial areas, public spaces, road surroundings, etc. This LED billboard is the natural evolution of the well-known traditional billboards.

Besides the clear advantages of the LED technology (visibility day or night, ability to display videos, easier display management, etc.), this product stands out because of all the features you can customize, from size to the number of display faces, to LED cabinets used, etc.

- APPLICATION Outdoor
- INGRESS PROTECTION IP68
- PIXEL PITCH **P3.9 P4.8 P6.6 P8**
- DISPLAY AREA (W x H)
  2500 x 1500 mm (P3.9 P4.8)
  3000 x 2000 mm (P3.9 P4.8)
  2880 x 1920 mm (P6.6 P8)
  3840 x 2880 mm (P6.6 P8)

- BRIGHTNESS
  ≤ 10000 NITS @5 volts
- TOTAL LED WEIGHT
  96 360 kg
- MAINTENANCE
  Back & front maintenance
- MATERIAL

  Die-casting aluminum





The 4mm pixel pitch of the **PORTRAIT UNIPOLE** is one of the best options on the market for a permanent outdoor LED display. It's fine enough to display quality videos and animations, whilst attaining a 6000 NITS brightness which makes for a clear display both day and night. Furthermore, its high contrast ratio enhances your visual content's sharpness.

Designed to display clear and visible content in broad daylight, this outdoor LED billboard is the ideal means of visual communication for both public and promotional use. Its display surface uses the standard bus stop format, known amongst advertising professionals because of its omnipresence in public spaces all around the world. The **PORTRAIT UNIPOLE**, both resistant and visually performant, is a great way to transition from tradi