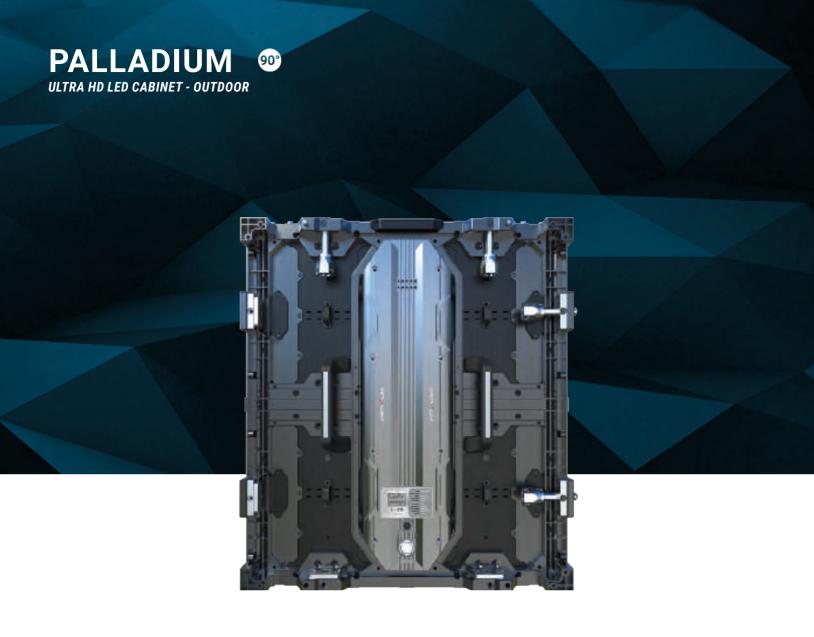

The **PALLADIUM** is our newest Ultra HD LED cabinet dedicated to outdoor applications. The **PALLADIUM** is, with the **IRIDIUM**, the first LED cabinet on the market to offer an ultra-fine pixel pitch for outdoor

applications, thanks to the Micro X LEDs. With high resistance, high brightness, wide color gamut, anti-reflection treatment, and high contrast ratio, the Micro X technology is the best you can get.

APPLICATION **Outdoor** 

BRIGHTNESS ≤ 4000 NITS @5 volts

INGRESS PROTECTION IP65 (front) / IP54 (back)

WEIGHT 9 kg/cabinet

PIXEL PITCH **P1 P1.2 P1.5 P1.8 P2 P2.5** 

MAINTENANCE Front & back maintenance

DISPLAY AREA / CABINET (W x H) 480 x 540 mm