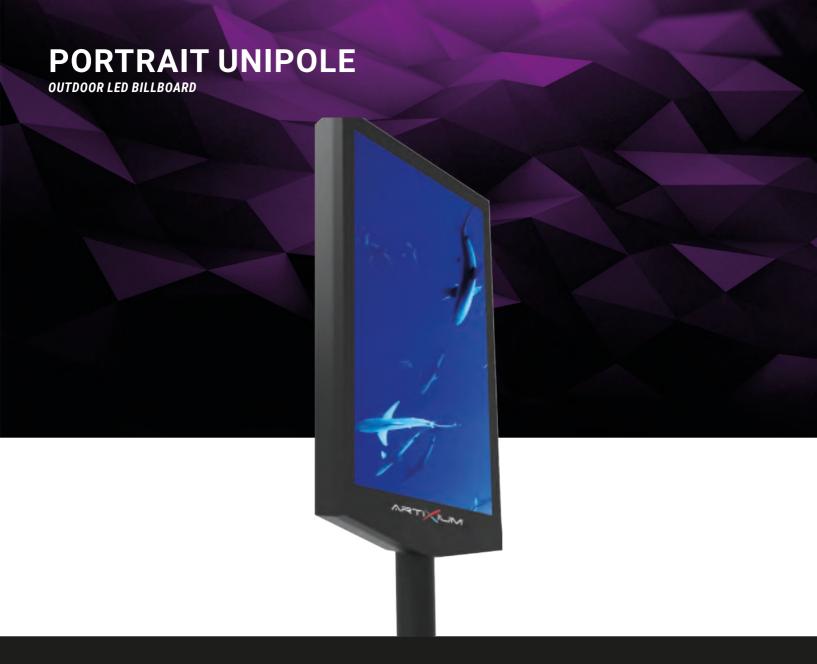

APPLICATION Indoor

INGRESS PROTECTION IP43

PIXEL PITCH **P1.8 P2 P2.5 P3 P4 P5** 

DISPLAY AREA / CABINET (W x H) 200 x 150 mm / 240 x 120 mm 256 x 128 mm / 320 x 160 mm

BRIGHTNESS ≤ 1200 NITS @5 volts

WEIGHT 20 kg/m<sup>2</sup>

MAINTENANCE Front & back maintenance

MATERIAL Rubber + magnets + flexible PCB

The MICA PLUS is the perfect balance between the flexibility of the MICA and the fine pixel pitch of our QWARTZ range. This module-based product is adaptable to most indoor LED display projects, easy to integrate, and even easier to maintain. It is a high-end product that can perfectly fit advertisement projects, trading floors, building lobbies, and many more.

The easiest and fastest way to integrate the **MICA PLUS** is to use a steel frame (preexistent or not) on which the modules are simply magnetically affixed. These modules are mechanically linked together one by one, then there's only some wiring to do to complete the installation. This process is both fast and easy, making it very cost-effective.

APPLICATION Indoor / Outdoor

INGRESS PROTECTION IP41 (front) / IP40 (back) IP68 (outdoor)

PIXEL PITCH P1.2 P1.5 P1.7 P1.9 P6.6

DISPLAY AREA / CABINET (W x H) 250 x 250 mm / 304.8 x 304.8 mm 320 x 320 mm

BRIGHTNESS ≤ 6000 NITS @5 volts

WEIGHT
1 - 1.1 kg/cabinet

MAINTENANCE Front maintenance

MATERIAL **Rubber + magnets + plastic** 