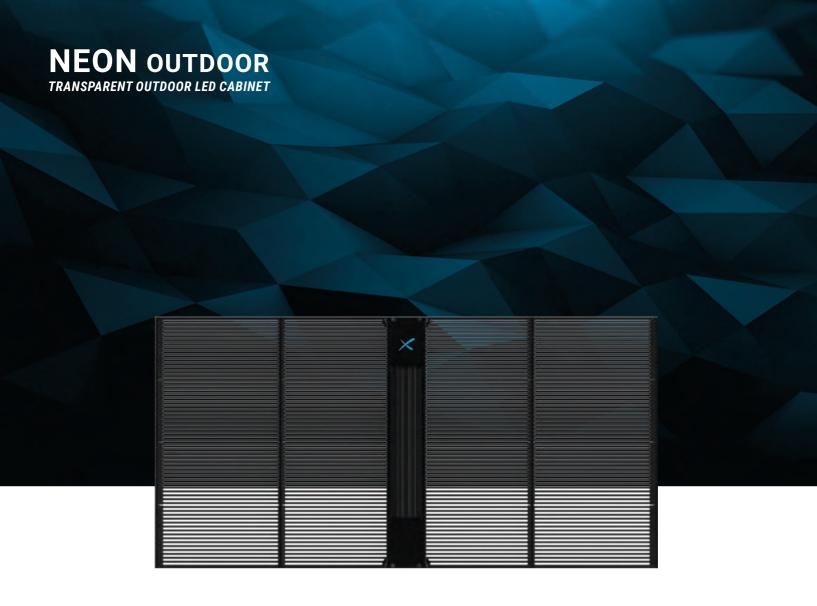

MATERIAL Aluminum CNC cutted frame

The **NEON OUTDOOR** is the latest addition to our transparent LED screen range, destined for outdoor applications. This product shares the same features as the **NEON**, to which a greater resistance to water and dust ingress is added. The **NEON OUTDOOR** transparency allows your giant

LED application to merge with your building, rather than just covering it. It's an ideal product to sublimate architecture with vivid, bright, animated visual content.

APPLICATION **Outdoor** 

BRIGHTNESS ≤ 5500 NITS @5 volts

INGRESS PROTECTION IP65

WEIGHT
12 - 6 kg/cabinet

PIXEL PITCH **P3.9A7.8 P7.8 P10.4** 

MAINTENANCE **Back maintenance** 

DISPLAY AREA / CABINET (W x H) 1000 x 500 mm / 500 x 500 mm

The **CALCITE 2.0** is the nec plus ultra of transparent LED screens. This innovative product offers a resolution and transparency rate that is unparalleled in the industry. This is made possible by the patented