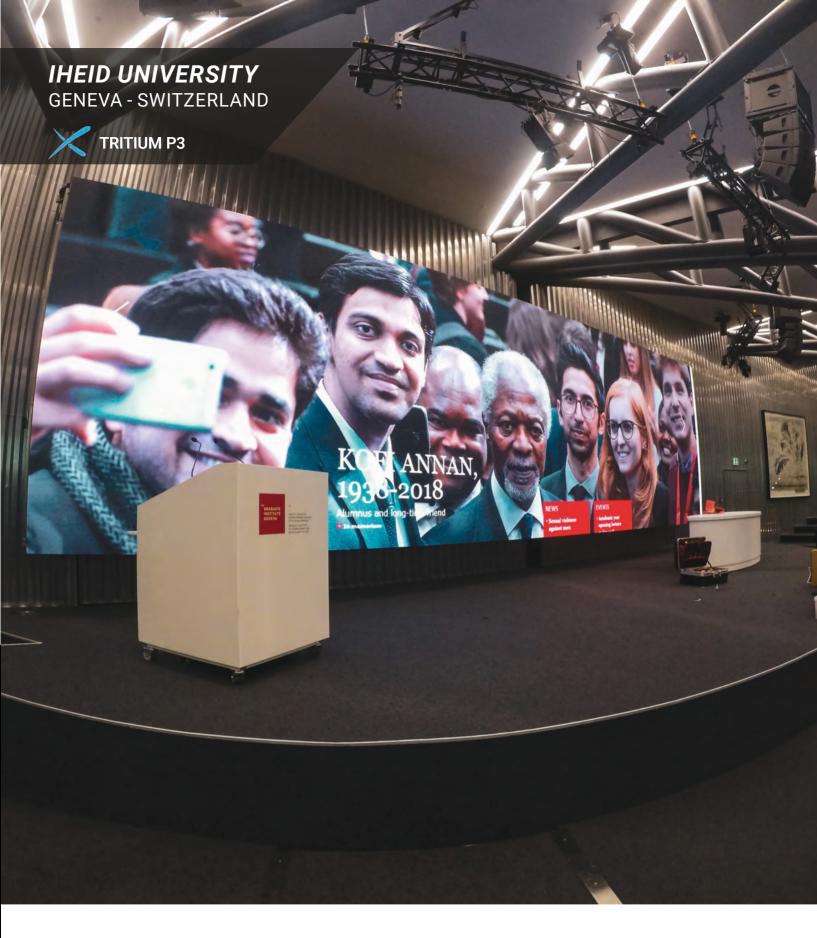

Artixium installed a 42m² screen in the Graduate Institute of International Studies, Geneva, Switzerland, which is continental Europe's oldest school of international relations and was the world's first university dedicated solely to the study of international affairs. We took action in their main conference room by laying out an LED wall able to split into two separate parts on demand. The product of choice for this installation

was the **TRITIUM** with a P3 pixel pitch. The ancestor of the **TITANIUM**, the **TRITIUM** was designed to perform in many different environments. The product's light weight makes its installation manageable by one technician. This product was our original high-definition / fine pixel pitch go-to LED cabinet. Yet, it has since been surpassed by our newest Ultra HD products, which are lighter and more performant visually.