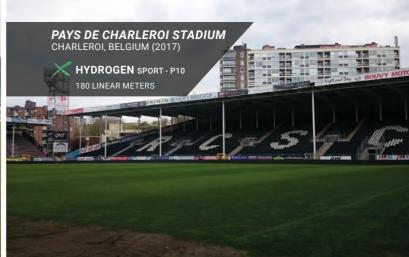

### **HYDROGEN**

**SPORT** 

LED PERIMETER SYSTEM

Tough and reliable, the **HYDROGEN SPORT** is our recommended product for regular sports leagues. This LED perimeter system is a cost-effective investment as the **HYDROGEN SPORT** stands out with its long lifespan and ability to perform normally under harsh weather circumstances. Furthermore, it's a highly modulable product, and the many available options make it able to fit numerous different

applications, as peculiar as they can be.

With a reinforced steel cabinet, high-performance waterproof seals, and a backdoor designed to protect the cooling openings from the rain, the **HYDROGEN SPORT** ensures excellent integrity in the long run. The same LED stadium perimeter system will last you many years with no functioning issue.

APPLICATION Indoor

**BRIGHTNESS** 

≤ 2000 NITS @5 volts (indoor) ≤ 5500 NITS @5 volts (outdoor)

INGRESS PROTECTION
IP41 (indoor)
IP65 (front - outdoor) / IP54 (back - outdoor)

WEIGHT 55 kg/m<sup>2</sup>

PIXEL PITCH
P8 P10 (indoor)
P10 (outdoor)

MAINTENANCE Front & back maintenance

DISPLAY AREA / CABINET (W x H)
1280 x 960 mm

MATERIAL Reinforced steel