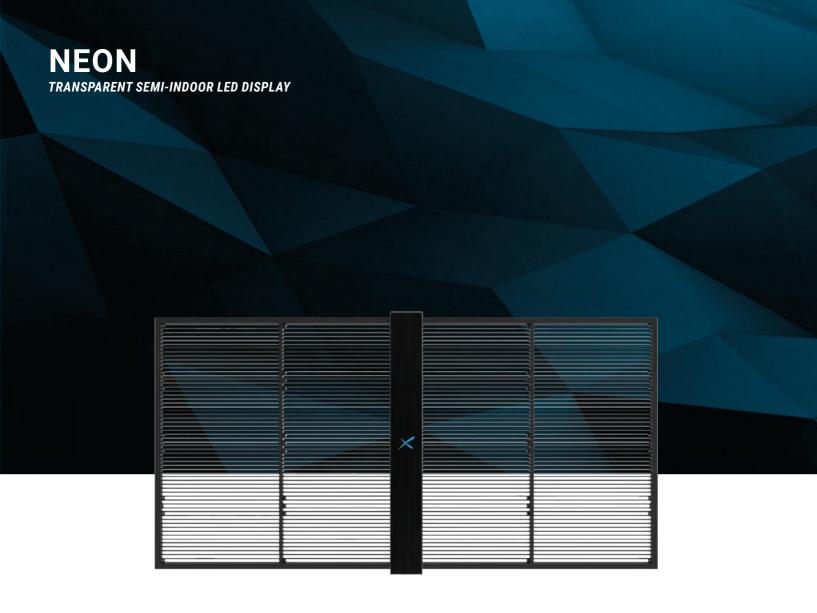

NEON 100

NEON CURVE 101

NEON OUTDOOR 102

**CALCITE 2.0** 104

The **NEON** is the best LED solution for a semi-indoor application or for any LED display you want to be able to see through. Its brightness lets you display visual content from the inside of your building to the outside. Whether it's a storefront or a window, any of these surfaces can serve

as a support for a vivid LED display that will still allow transparency. This is possible thanks to the asymmetric pixel pitch, leaving a small gap between each LED stripe for people to see the display as well as what's behind it.

APPLICATION Indoor

BRIGHTNESS ≤ 5500 NITS @5 volts

INGRESS PROTECTION IP22

WEIGHT 5 kg/cabinet

PIXEL PITCH P1.9A3.9 P2.8A5.6 P3.9A7.8 P5.2A10.4 P7.8 P10.4

MAINTENANCE Back maintenance

DISPLAY AREA / CABINET (W x H)
1000 x 500 mm