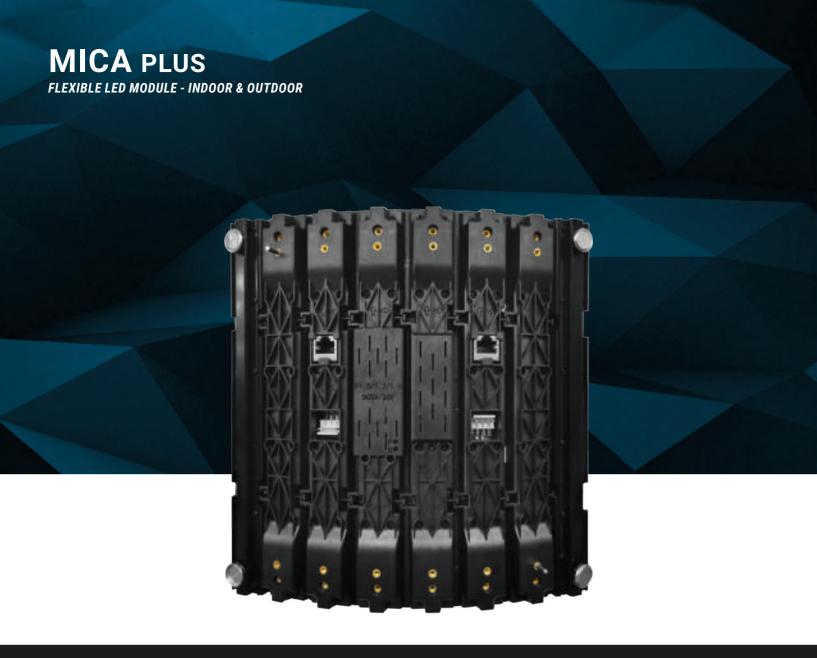

**MICA** 

108

**MICA PLUS** 

109

When it comes to unorthodox LED display projects, the **MICA** is a solution of choice. Its flexibility makes it an extremely creative-oriented product, that's why it doesn't come as rigid cabinets but as magnetic modules that can be attached to any desired steel structure. With a pixel pitch ranging from P1.8 to P4, the **MICA** has the potential of a very

qualitative LED display. As you can get very creative with your **MICA** layout, you can rest assured that no matter the complexity of your project, its maintenance will be an easy task. The **MICA** modules are indeed magnetically affixed to a metal structure, making them extremely easy to remove and replace, both from the front and from the back.

APPLICATION Indoor

INGRESS PROTECTION IP43

PIXEL PITCH **P1.8 P2 P2.5 P3 P4 P5** 

DISPLAY AREA / CABINET (W x H) 200 x 150 mm / 240 x 120 mm 256 x 128 mm / 320 x 160 mm

BRIGHTNESS ≤ 1200 NITS @5 volts

WEIGHT 20 kg/m<sup>2</sup>

MAINTENANCE Front & back maintenance

MATERIAL Rubber + magnets + flexible PCB

The MICA PLUS is the perfect balance between the flexibility of the MICA and the fine pixel pitch of our QWARTZ range. This module-based product is adaptable to most indoor LED display projects, easy to integrate, and even easier to maintain. It is a high-end product that can perfectly fit advertisement projects, trading floors, building lobbies, and many more.

The easiest and fastest way to integrate the **MICA PLUS** is to use a steel frame (preexistent or not) on which the modules are simply magnetically affixed. These modules are mechanically linked together one by one, then there's only some wiring to do to complete the installation. This process is both fast and easy, making it very cost-effective.

APPLICATION Indoor / Outdoor

INGRESS PROTECTION IP41 (front) / IP40 (back) IP68 (outdoor)

PIXEL PITCH P1.2 P1.5 P1.7 P1.9 P6.6

DISPLAY AREA / CABINET (W x H) 250 x 250 mm / 304.8 x 304.8 mm 320 x 320 mm

BRIGHTNESS ≤ 6000 NITS @5 volts

WEIGHT
1 - 1.1 kg/cabinet

MAINTENANCE Front maintenance

MATERIAL **Rubber + magnets + plastic** 