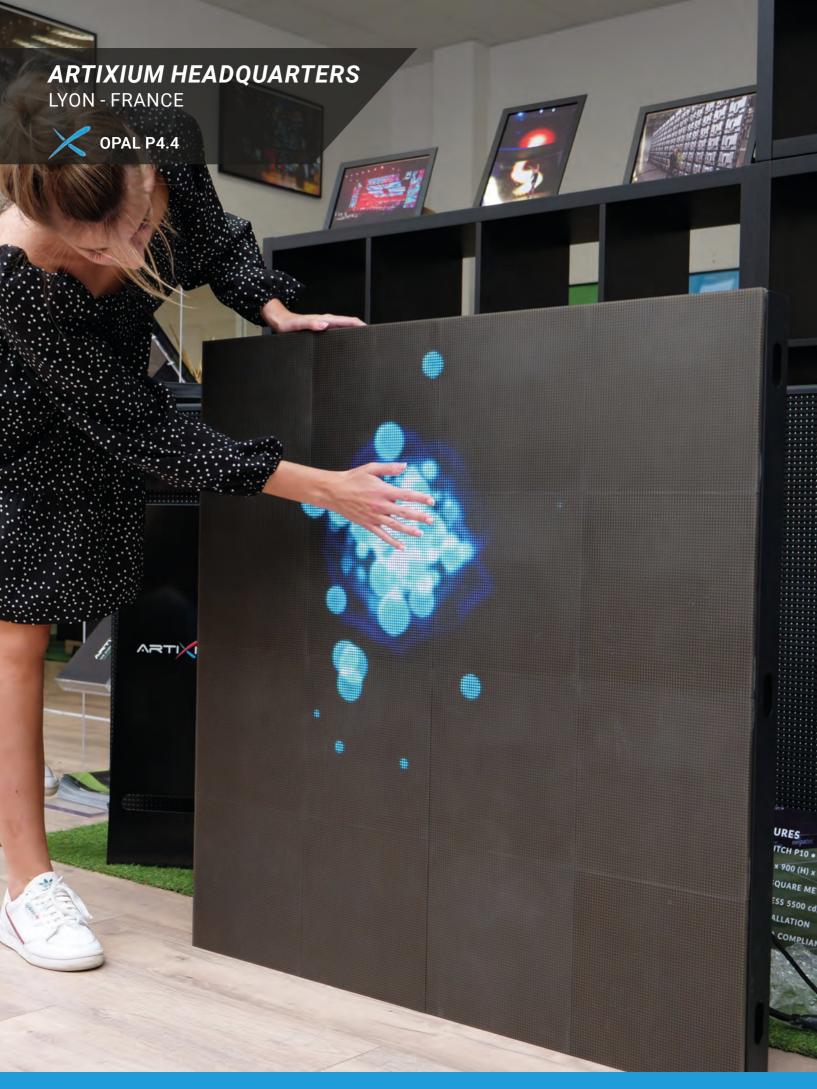

116

117

118

The **OPAL** is an excellent LED interactive floor display, with an extremely short response time, high stability, and a load capacity of over 2000kg/m². Its adjustable feet and easy front access maintenance make for quick and flawless integration. The **OPAL** has up to 16 quick response touch points per module, allowing for a unique interactive experience without any delay.

Depending on the pixel pitch, the modules can each contain from 4 to 16 touchpoints with a 33ms response time (less than 0.033s). This gives you the ability to create unique interactions between your audience and

your LED installation concept. You can also enhance your dynamic and interactive installation by triggering both visuals and sound effects. The **OPAL** offers endless possibilities for showrooms, museums, shows, and so on.

The **OPAL** adjustable feet are designed to allow a quick assembly of the different cabinets. Once one of them is placed on the floor, the feet will serve as guides for the other cabinets to fit perfectly. This allows for flawless and quick integration.

APPLICATION Indoor

INGRESS PROTECTION IP65

PIXEL PITCH **P2.6 P2.9 P3.9 P5.2 P6.2** 

DISPLAY AREA / CABINET (W x H) 500 x 500 mm

BRIGHTNESS ≤ 3000 NITS @5 volts

WEIGHT

13 - 15 kg/cabinet

MAINTENANCE Front maintenance