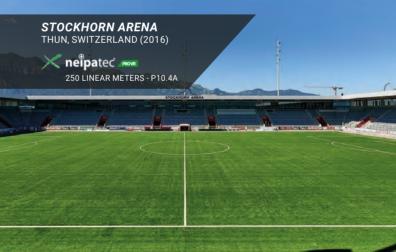

R SYSTEMS | 42 |
|----------|-------------------|----|
| 삅        | SCOREBOARD        | 58 |
| ******** | FASCIA            | 66 |

# INTERNATIONAL CHAMPIONS CUP USA - AVEC E360 SPORT





## PERIMETER SYSTEMS

LED perimeter systems have emerged as a prominent feature in stadiums, serving as an optimal advertising platform for sponsors during sporting events. Artixium has earned recognition in this domain through its inaugural flagship product: the **NEIPATEC® PRO VR**. This product has garnered approval from globally renowned organizations like FIFA and UEFA. Presently, we continue to cater to these elite clubs and organizations while also diversifying our product line to better suit regional and local clubs. Our aim is to invigorate sports as a cornerstone of societies worldwide.



















From 2013 to 2021, the **NEIPATEC®** LED perimeter systems have been used in some of the stadiums where the prestigious UEFA Champions League took place

Our **NEIPATEC® PRO VR** cabinets have proven their durability and technical prowess along many shifts from one stadium to another.

Just like the greatest teams of European football, our **NEIPATEC® PRO VR** cabinets have crossed many borders to offer the European public visual content from the many represented sponsors.

We are proud to have designed a product compliant with the UEFA standards, capable of enduring repeated and intensive use over the years.







As one of the only UEFA and FIFA-compliant LED perimeter systems in Europe, the **NEIPATEC**® brand is slowly moving into US stadiums as a benchmark for sporting ev