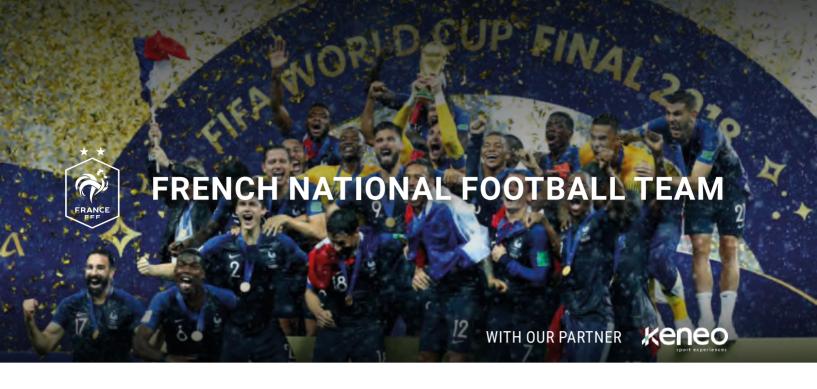

### INTERNATIONAL CHAMPIONS CUP

2018 GALLERY

Photos taken during the ICC 2018 at the SDCCU San Diego stadium

In partnership with Keneo, Artixium provided **NEIPATEC® PRO VR** LED cabinets to the French national football team. From 2015 to 2020, our LED perimeter systems have proven their worth by accompanying the blue team during their anthology encounters.

Backed by its experience in the sports industry and the LED display technology, Artixium advised and accompanied its partner Keneo throughout this collaboration to guarantee a communication platform worthy of one of the greatest football teams in the world.