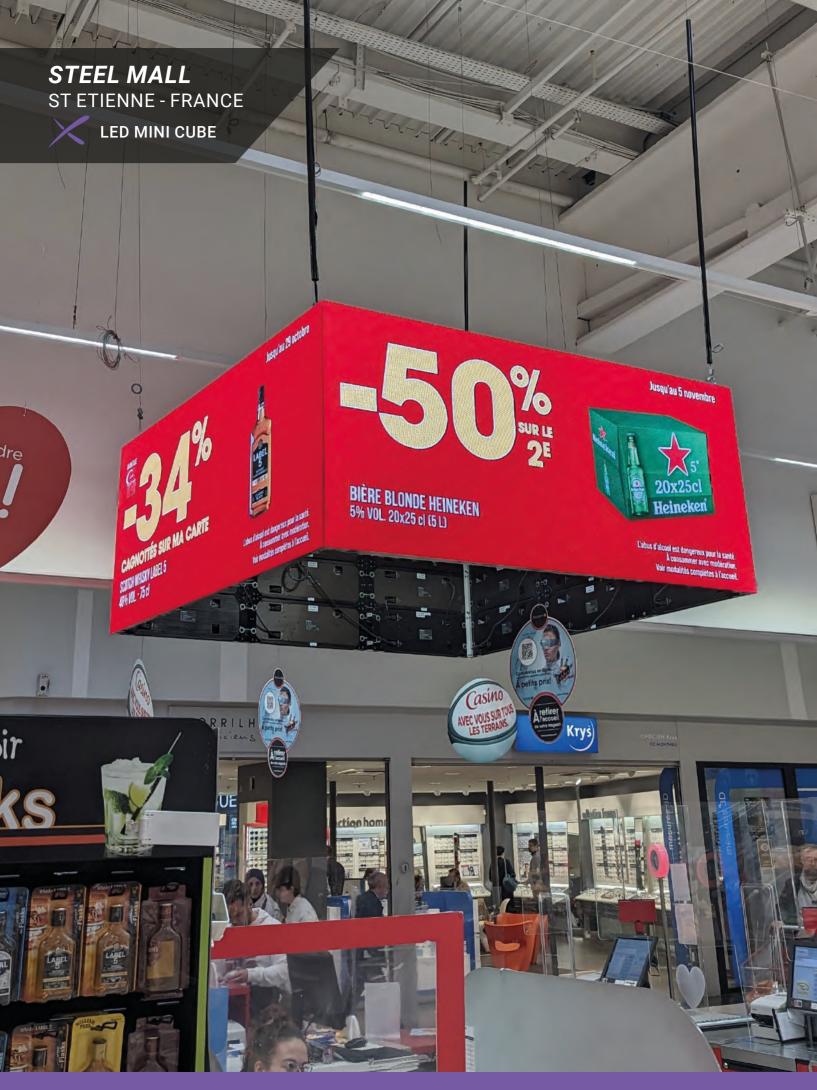

eos, animations, or even small letters. This solution is a high-end product that will fit many applications.

We use QWARTZ LED cabinets to construct the LED MINI CUBE. This product is one of the most popular cabinets in our media product range, with a fine pixel pitch allowing the broadcasting of quality visual content with a sharp definition. With their die-casting aluminum frame, these cabinets are lightweight enough to ease the integration process. Furthermore, the front access system makes for a quick and simple maintenance process.



APPLICATION Indoor



INGRESS PROTECTION IP30



PIXEL PITCH P1.9 P2.6



DISPLAY AREA (W x H) 1500 x 500 mm x 4



BRIGHTNESS ≤ 1500 NITS @5 volts



TOTAL LED WEIGHT **76 kg** 



MAINTENANCE Front maintenance



MATERIAL **Die-casting aluminum** 







The **PLASMA** is well suited for both small and large stores. This fine pixel pitch LED shelf is the perfect way to promote your best-selling products, advertise discounts, and more. Easy to integrate and very resilient, the **PLASMA** is an investment that will endure over the years and perform outstandingly.

The **PLASMA** offers excellent heat dissipation and low light decay. The IP65 screen protection is entirely waterproof, dustproof, and shock-

proof. Even with intensive and prolonged use, the **PLASMA** will perform and stay true to its original condition.

The **PLASMA** is ideal for any situation that requires a continued and prolonged LED display, such as trading floors, airports, shops, and many more. Its integration and maintenance are fast and easy processes that can be