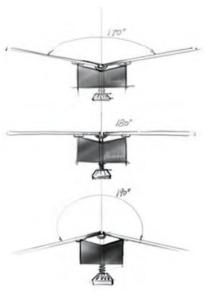

## PERIMETER SYSTEMS

LED perimeter systems have emerged as a prominent feature in stadiums, serving as an optimal advertising platform for sponsors during sporting events. Artixium has earned recognition in this domain through its inaugural flagship product: the **NEIPATEC® PRO VR**. This product has garnered approval from globally renowned organizations like FIFA and UEFA. Presently, we continue to cater to these elite clubs and organizations while also diversifying our product line to better suit regional and local clubs. Our aim is to invigorate sports as a cornerstone of societies worldwide.

From 2013 to 2021, the **NEIPATEC®** LED perimeter systems have been used in some of the stadiums where the prestigious UEFA Champions League took place

Our **NEIPATEC® PRO VR** cabinets have proven their durability and technical prowess along many shifts from one stadium to another.

Just like the greatest teams of European football, our **NEIPATEC® PRO VR** cabinets have crossed many borders to offer the European public visual content from the many represented sponsors.

We are proud to have designed a product compliant with the UEFA standards, capable of enduring repeated and intensive use over the years.

As one of the only UEFA and FIFA-compliant LED perimeter systems in Europe, the **NEIPATEC**® brand is slowly moving into US stadiums as a benchmark for sporting events.

Artixium has been part of the ICC pre-season tournament in the United States since 2013. This is a great opportunity to test the limits of the **NEIPATEC® PRO VR** as a fixed/rental perimeter system, moving from one location to another daily for more than a month without interruption.