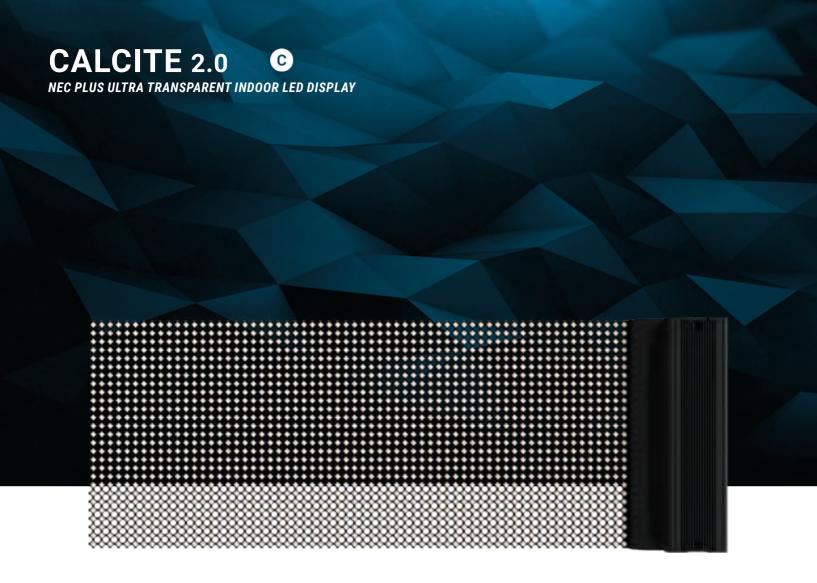

INGRESS PROTECTION IP65

WEIGHT
12 - 6 kg/cabinet

PIXEL PITCH **P3.9A7.8 P7.8 P10.4** 

MAINTENANCE **Back maintenance** 

DISPLAY AREA / CABINET (W x H) 1000 x 500 mm / 500 x 500 mm

The **CALCITE 2.0** is the nec plus ultra of transparent LED screens. This innovative product offers a resolution and transparency rate that is unparalleled in the industry. This is made possible by the patented

encapsulation of the SMD LEDs with their drivers, allowing more space between each LED.

APPLICATION Indoor

BRIGHTNESS ≤ 4000 NITS @5 volts

INGRESS PROTECTION IP20

WEIGHT 6 - 5 kg/m<sup>2</sup>

PIXEL PITCH P3.9 P6.2

MAINTENANCE Front & back maintenance

DISPLAY AREA / CABINET (W x H) 1200 x 250 mm / 1500 x 250 mm

MATERIAL **Aeronautic Aluminum + Rubber** 