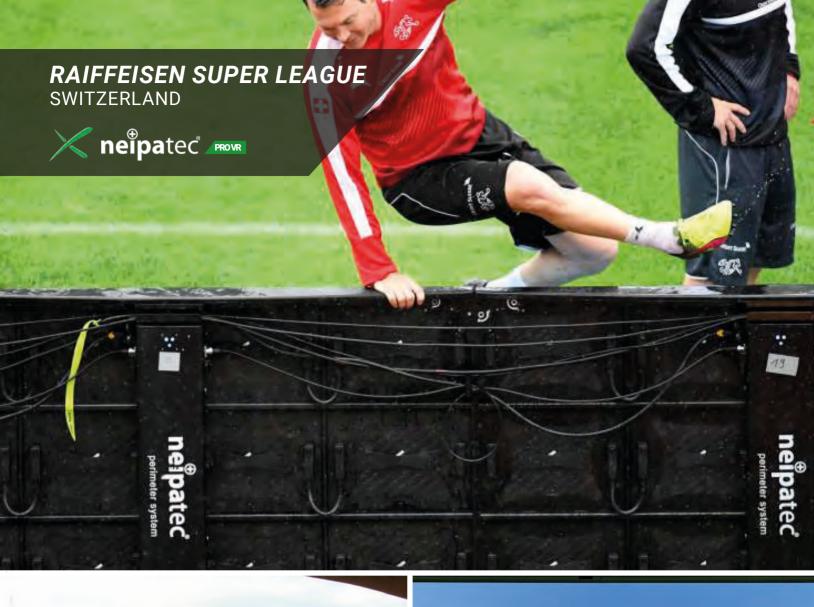

## PERIMETER SYSTEMS

LED perimeter systems have emerged as a prominent feature in stadiums, serving as an optimal advertising platform for sponsors during sporting events. Artixium has earned recognition in this domain through its inaugural flagship product: the **NEIPATEC® PRO VR**. This product has garnered approval from globally renowned organizations like FIFA and UEFA. Presently, we continue to cater to these elite clubs and organizations while also diversifying our product line to better suit regional and local clubs. Our aim is to invigorate sports as a cornerstone of societies worldwide.

From 2013 to 2021, the **NEIPATEC®** LED perimeter systems have been used in some of the stadiums where the prestigious UEFA Champions League took place

Our **NEIPATEC® PRO VR** cabinets have proven their durability and technical prowess along many shifts from one stadium to another.

Just like the greatest teams of European football, our **NEIPATEC® PRO VR** cabinets have crossed many borders to offer the European public visual content from the many represented sponsors.

We are proud to have designed a product compliant with the UEFA standards, capable of enduring repeated and intensive use over the years.

As one of the only UEFA and FIFA-compliant LED perimeter systems in Europe, the **NEIPATEC**® brand is slowly moving into US stadiums as a benchmark for sporting events.

Artixium has been part of the ICC pre-season tournament in the United States since 2013. This is a great opportunity to test the limits of the **NEIPATEC® PRO VR** as a fixed/rental perimeter system, moving from one location to another daily for more than a month without interruption.