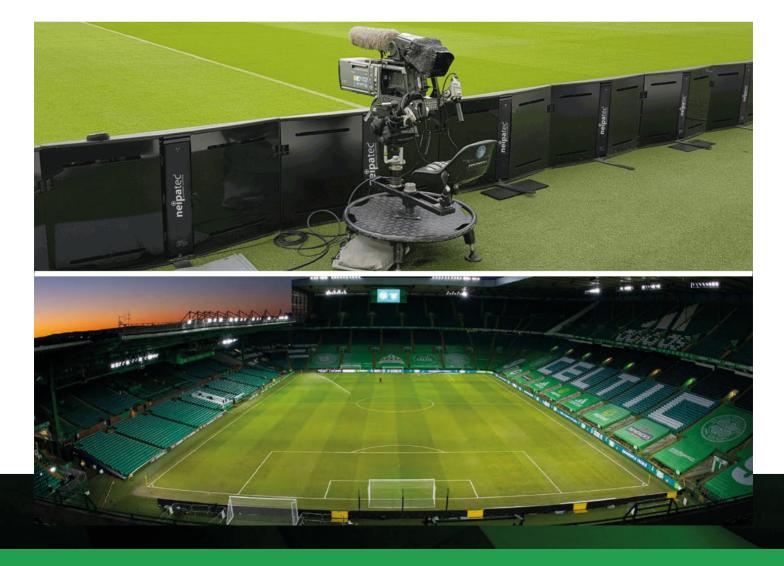

## PERIMETER SYSTEMS

LED perimeter systems have emerged as a prominent feature in stadiums, serving as an optimal advertising platform for sponsors during sporting events. Artixium has earned recognition in this domain through its inaugural flagship product: the **NEIPATEC® PRO VR**. This product has garnered approval from globally renowned organizations like FIFA and UEFA. Presently, we continue to cater to these elite clubs and organizations while also diversifying our product line to better suit regional and local clubs. Our aim is to invigorate sports as a cornerstone of societies worldwide.

The Atixium team accompanied its local partner e360 Sport in the installation process of the **NEIPATEC® PRO VR**. More than 250 linear meters of P10 perimeter system were installed in less than 3 hours by the e360 Sport team under the supervision of Artixium.

The two teams worked together to provide a high-quality visual installation for all sponsors of this event. About 100,000 people per game support their favorite teams for 27 games while more than 2 million pixels shine in the stadium!