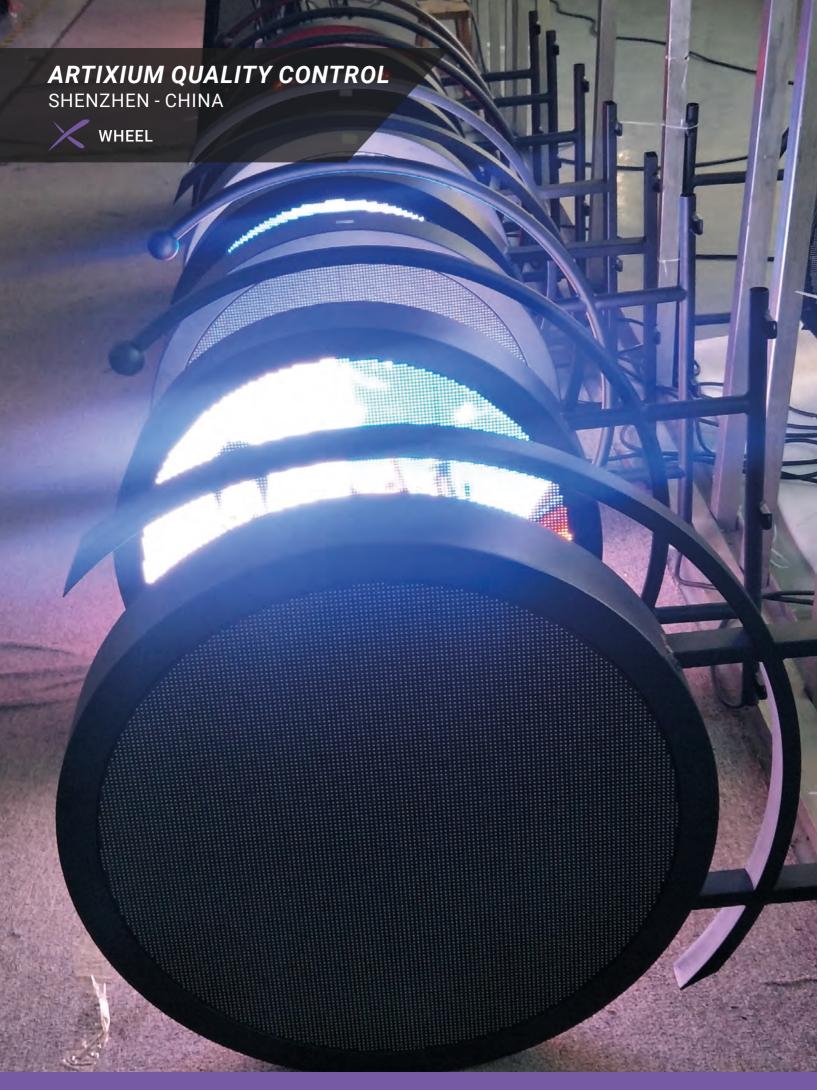

# **QUALITY CONTROL**

## **OUR FIRST DUTY QUALITY IS NOT AN OPTION**

Artixium's technicians assemble and test your LED screen on our premises before dispatching them to detect the potential problems that might have occurred during the production process. We thus make sure that

every delivered product works well, and our antistatic packaging guarantees the pristine state of your LED screen all along its shipment. Furthermore, each Artixium giant LED screen comes with a three-year warranty.

Every external component is 100% tested Each SMT process is ROHS certified 72H module aging Humidity and temperature test Sealing test Screen aging and calibration