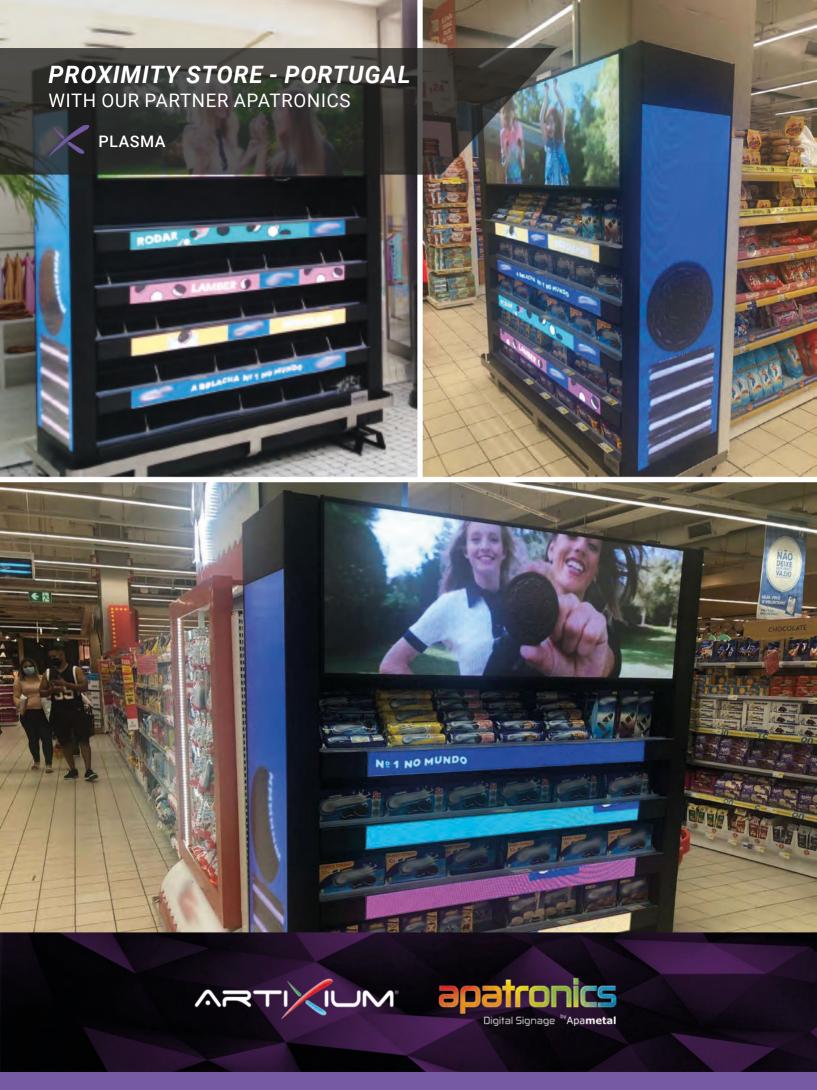

#### ANYWHERE, ANYTIME FOR ANYTHING AND ANYONE

Digital out-of-home media is the fastest-growing segment of the industry. Artixium developed a smart range of solutions and products for media applications, designed with the latest technologies and manufactured with the highest standard and quality control.

Admired retail locations require higher levels of design, interactivity, and overall attractiveness. Retail designers require an extended toolset to achieve a smashing customer experience. With the ever-increasing implementation of LED displays, integrated digital LED displays are now a viable option.

Artixium's media product range includes all the necessary types of solutions. From front to back maintenance cabinets, transparent or ultra HD displays including customized products for retail.

| -        | FRONT MAINTENANCE OUTDOOR | 70  |
|----------|---------------------------|-----|
| 上        | FRONT MAINTENANCE INDOOR  | 76  |
|          | BACK MAINTENANCE          | 84  |
|          | ULTRA HD                  | 88  |
| <b>※</b> | TRANSPARENT               | 98  |
| 뿌        | FLEXIBLE MODULES          | 106 |
|          | INTERACTIVE               | 110 |
|          | FACADE                    | 114 |