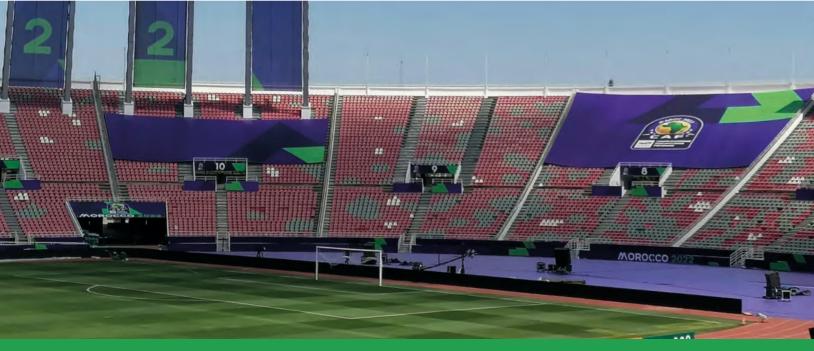

As one of the only UEFA and FIFA-compliant LED perimeter systems in Europe, the **NEIPATEC**® brand is slowly moving into US stadiums as a benchmark for sporting events.

Artixium has been part of the ICC pre-season tournament in the United States since 2013. This is a great opportunity to test the limits of the **NEIPATEC® PRO VR** as a fixed/rental perimeter system, moving from one location to another daily for more than a month without interruption.

The biggest European teams such as Barcelona, PSG, and Juventus participated in this international tournament in the United States. After 6 years of continuous improvement, the ICC organization now reaches the same level of quality as the UEFA and FIFA events. By using high-quality perimeter systems and highly qualified technicians, the ICC organization ensures the quality and security of their events.

The Atixium team accompanied its local partner e360 Sport in the installation process of the **NEIPATEC® PRO VR**. More than 250 linear meters of P10 perimeter system were installed in less than 3 hours by the e360 Sport team under the supervision of Artixium.

The two teams worked together to provide a high-quality visual installation for all sponsors of this event. About 100,000 people per game support their favorite teams for 27 games while more than 2 million pixels shine in the stadium!