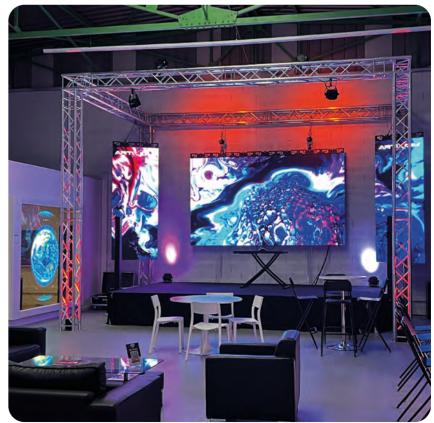

### **WELCOME** TO ARTIXIUM

Our showroom of giant LED screens invites you to discover visual excellence. Immerse yourself in screens of exceptional clarity, dazzling colors, and unparalleled sharpness. Whether you're seeking an immersive cinematic experience or professional solutions, our expert team is here to guide you. Explore the future of giant LED screens with Artixium, where technology and visual art come together.

₹ 112 Avenue Franklin Roosevelt, Vaulx-en-Velin 69120, France