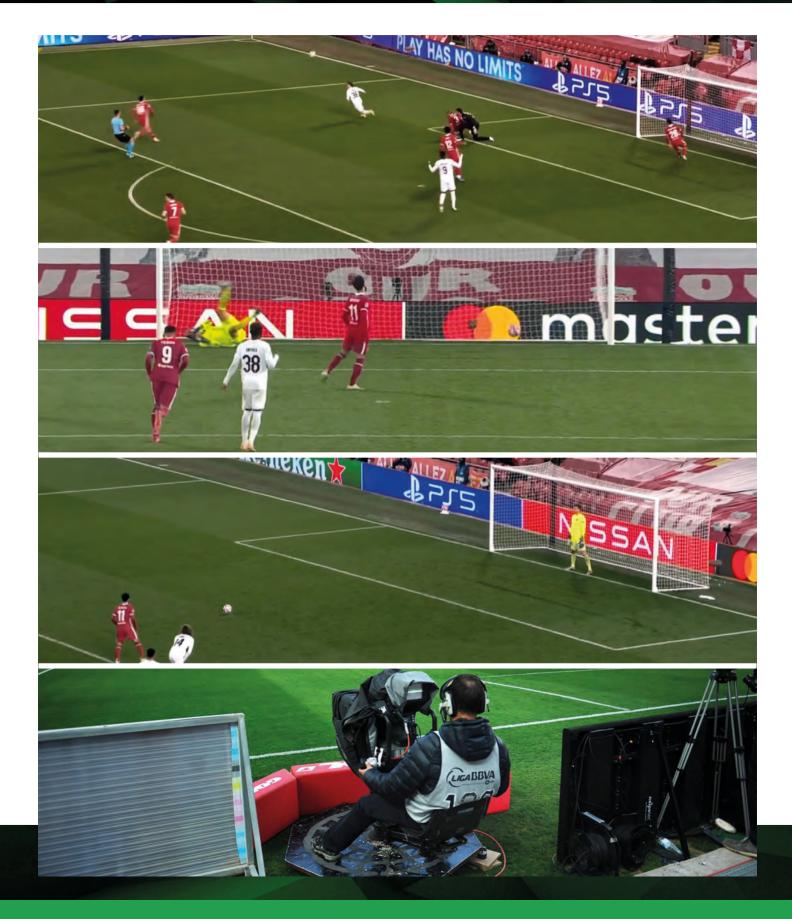

### INTERNATIONAL CHAMPIONS CUP

2018 GALLERY

Photos taken during the ICC 2018 at the SDCCU San Diego stadium

In partnership with Keneo, Artixium provided **NEIPATEC® PRO VR** LED cabinets to the French national football team. From 2015 to 2020, our LED perimeter systems have proven their worth by accompanying the blue team during their anthology encounters.

Backed by its experience in the sports industry and the LED display technology, Artixium advised and accompanied its partner Keneo throughout this collaboration to guarantee a communication platform worthy of one of the greatest football teams in the world.