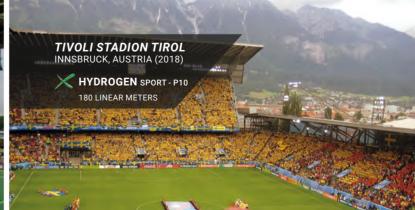

### **HYDROGEN**

**SPORT** 

LED PERIMETER SYSTEM

Tough and reliable, the **HYDROGEN SPORT** is our recommended product for regular sports leagues. This LED perimeter system is a cost-effective investment as the **HYDROGEN SPORT** stands out with its long lifespan and ability to perform normally under harsh weather circumstances. Furthermore, it's a highly modulable product, and the many available options make it able to fit numerous different

applications, as peculiar as they can be.

With a reinforced steel cabinet, high-performance waterproof seals, and a backdoor designed to protect the cooling openings from the rain, the **HYDROGEN SPORT** ensures excellent integrity in the long run. The same LED stadium perimeter system will last you many years with no functioning issue.