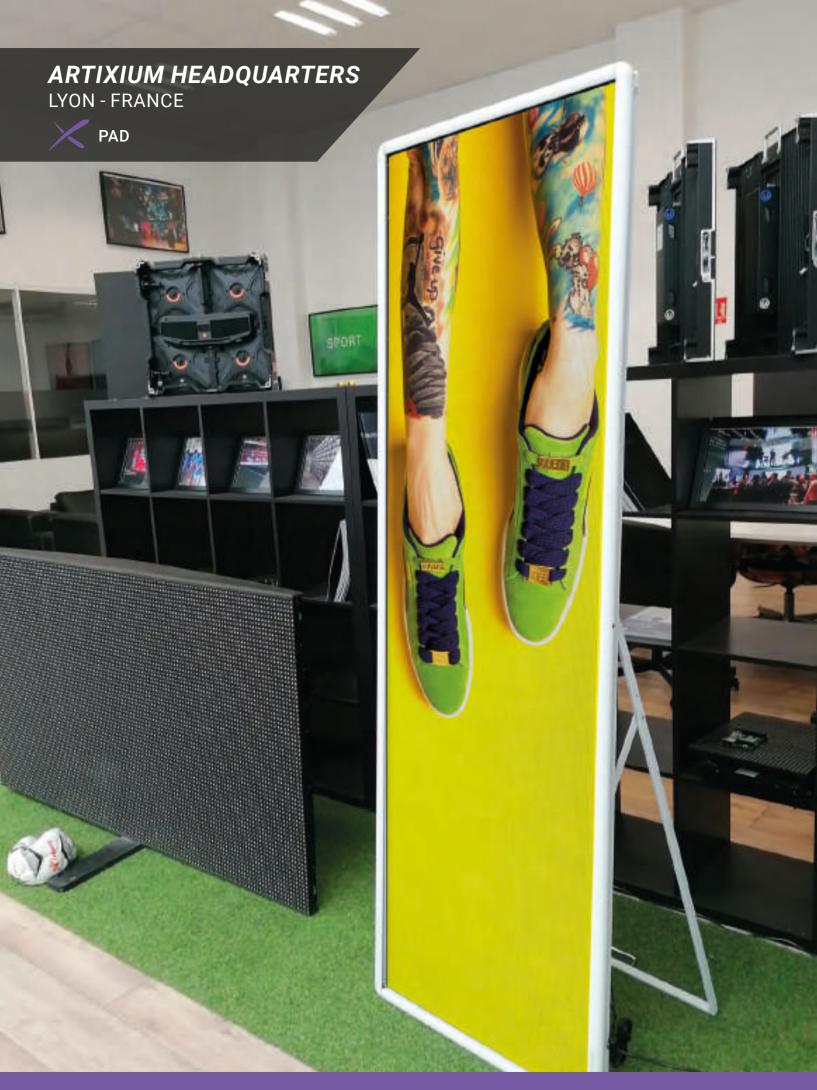

ence in the comfort of your living room.





INGRESS PROTECTION IP65 (front) / IP30 (back)

DEVICE WEIGHT 125 - 150 - 198 kg

PIXEL PITCH P1 P1.5 P1.8 MAINTENANCE Front maintenance

DISPLAY AREA (WxH)
3060.06 x 1721.28 mm (Solstice138)
3626.86 x 2041.11 mm (Solstice165)
4080.1 x 2295 mm (Solstice186)

MATERIAL

Aluminium alloy









# **POSTER**

Our **POSTER** products let you benefit from the LED screen technology whilst retaining mobility, giving you the opportunity to adapt your LED installation to your wishes and needs. These LED screens are easy to transport, to install, and all share the ability to be associated with one another to create a larger display. These are ideal for shops, showrooms, building lobbies, etc.



**PAD** 

**152** 



**PAD 2.0** 

154



**PAD 2.0 XL** 





We designed the **PAD** to offer a mobile and modulable solution to your LED display projects. This LED poster is light enough to be moved by one person alone, making it an ideal solution for any temporary application (showrooms, shop fronts, fairs, exhibitions, etc.).

The **PAD** allows a 16:9 ratio by assembling 6 LED posters side by side. This process is facilitated by an integrated assembly system, and will

only take a few minutes for one technician to operate.

The **PAD** comes on a stand with wheels for effortless shifting. It can also be simply placed on the floor to a 35° angle thanks to its deployable foot. The **PAD**'s dimensions and lightweight allow a great number of different configurations for your LED display ( angles, curves, spacings, etc.).







DISPLAY AREA (W