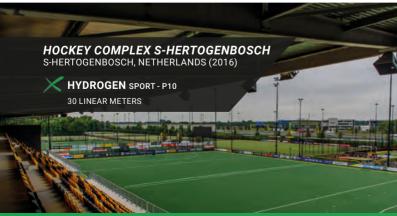

### **HYDROGEN**

**SPORT** 

LED PERIMETER SYSTEM

Tough and reliable, the **HYDROGEN SPORT** is our recommended product for regular sports leagues. This LED perimeter system is a cost-effective investment as the **HYDROGEN SPORT** stands out with its long lifespan and ability to perform normally under harsh weather circumstances. Furthermore, it's a highly modulable product, and the many available options make it able to fit numerous different

applications, as peculiar as they can be.

With a reinforced steel cabinet, high-performance waterproof seals, and a backdoor designed to protect the cooling openings from the rain, the **HYDROGEN SPORT** ensures excellent integrity in the long run. The same LED stadium perimeter system will last you many years with no functioning issue.