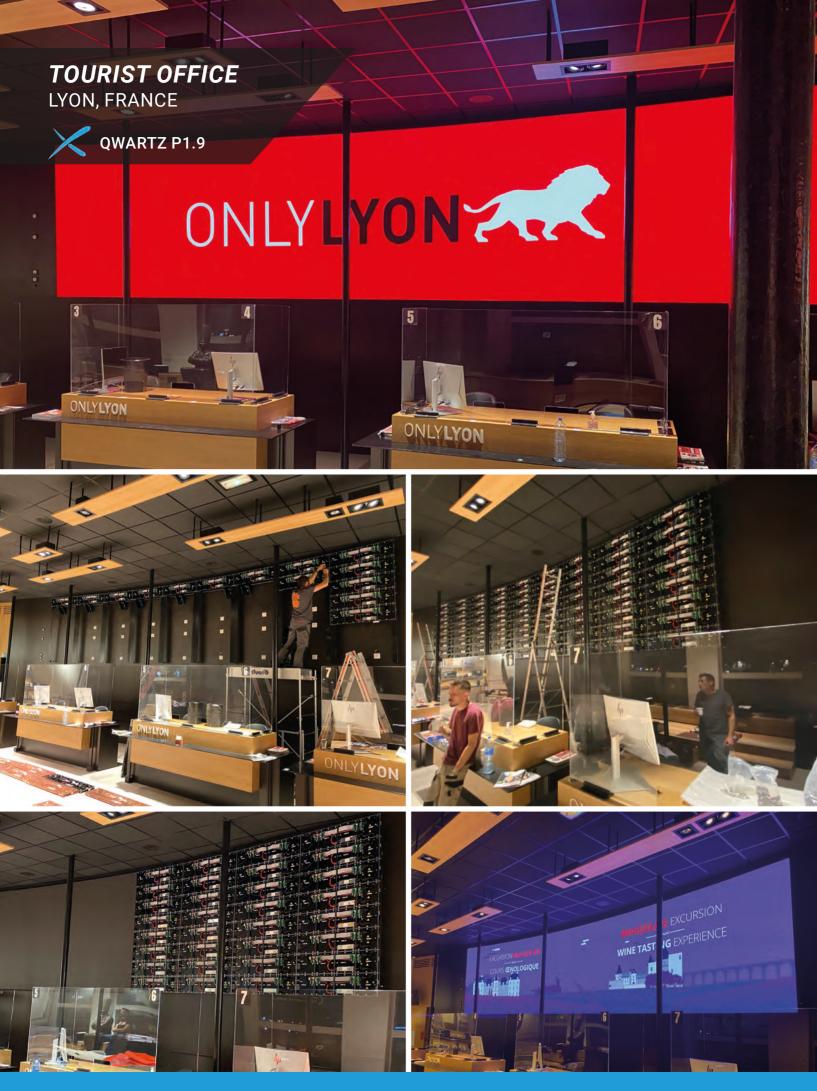

| GRANITE               | 78 |
|-----------------------|----|
| QWARTZ 2.0            | 80 |
| QWARTZ ULTRA SLIM 3.0 | 81 |
| <br>OWARTZ MINI       | 82 |

With a pixel pitch ranging from P1.9 to P3.9, the **GRANITE** is well suited for indoor fixed applications. It can serve in monitoring rooms, conference rooms, and traffic command centers as well as in hotels, shopping malls, churches, etc. Its brightness makes it effective even when the **GRANITE** is exposed to sunlight.

The three sizes of the **GRANITE** were implemented to maximize its compatibility with any indoor LED application project. Being compatible with one another, these different cabinets will fit any room you want to enhance with stunning visual effects.

APPLICATION Indoor

INGRESS PROTECTION IP20

PIXEL PITCH **P1.9 P2.6 P2.9 P3.9** 

DISPLAY AREA / CABINET (W x H) 500 x 500 mm 500 x 750 mm 500 x 1000 mm

BRIGHTNESS ≤ 3000 NITS @5 volts

WEIGHT **5.5 - 7.5 - 9 kg/cabinet** 