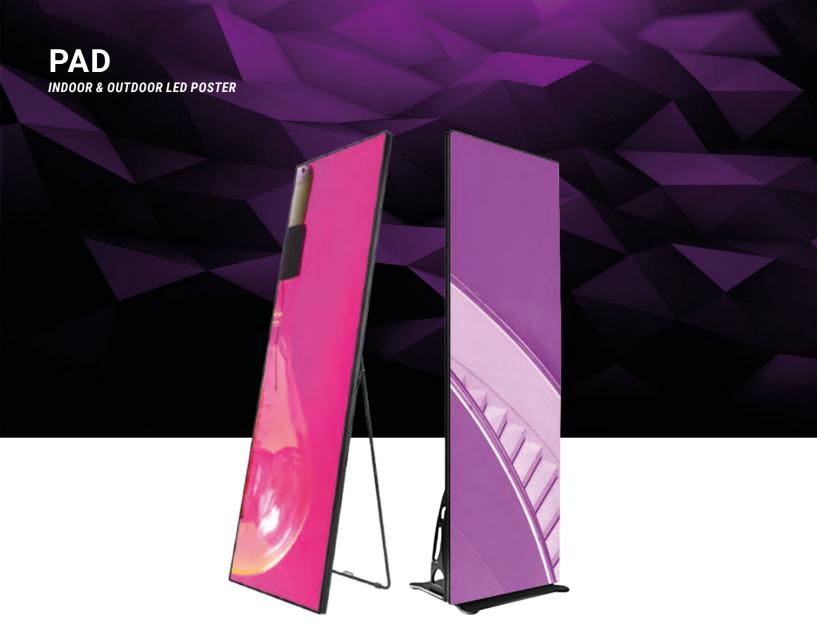

ce in the comfort of your living room.





INGRESS PROTECTION IP65 (front) / IP30 (back)

DEVICE WEIGHT 125 - 150 - 198 kg

PIXEL PITCH P1 P1.5 P1.8 MAINTENANCE Front maintenance

DISPLAY AREA (WxH)
3060.06 x 1721.28 mm (Solstice138)
3626.86 x 2041.11 mm (Solstice165)
4080.1 x 2295 mm (Solstice186)

MATERIAL

Aluminium alloy









# **POSTER**

Our **POSTER** products let you benefit from the LED screen technology whilst retaining mobility, giving you the opportunity to adapt your LED installation to your wishes and needs. These LED screens are easy to transport, to install, and all share the ability to be associated with one another to create a larger display. These are ideal for shops, showrooms, building lobbies, etc.



**PAD** 

**152** 



**PAD 2.0** 

154



**PAD 2.0 XL** 





We designed the **PAD** to offer a mobile and modulable solution to your LED display projects. This LED poster is light enough to be moved by one person alone, making it an ideal solution for any temporary application (showrooms, shop fronts, fairs, exhibitions, etc.).

The **PAD** allows a 16:9 ratio by assembling 6 LED posters side by side. This process is facilitated by an integrated assembly system, and will

only take a few minutes for one technician to operate.

The **PAD** comes on a stand with wheels for effortless shifting. It can also be simply placed on the floor to a 35° angle thanks to its deployable foot. The **PAD**'s dimensions and lightweight allow a great number of different configurations for your LED display ( angles, curves, spacings, etc.).







DISPLAY AREA (W x