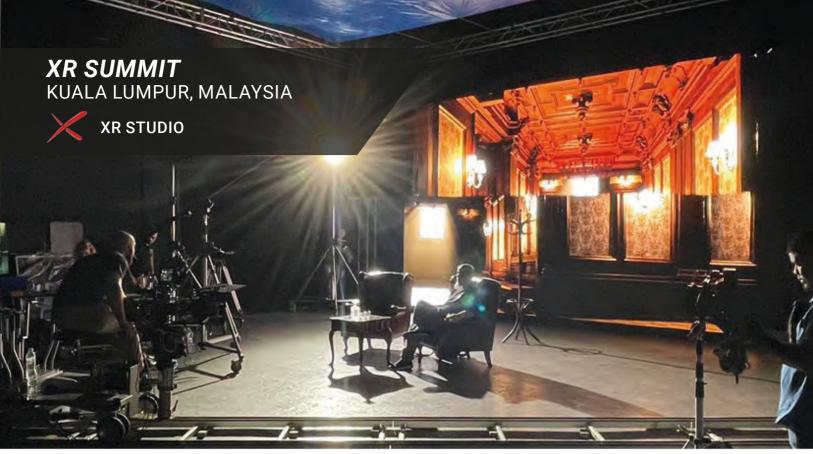

# XR EXTENDED REALITY

**EXTENDED REALITY** (XR) is the combination of Augmented Reality (AR) and Mixed Reality (MR). AR places virtual imagery over a live background, while MR combines camera tracking and real-time rendering to create an immersive virtual environment, visible live on the LED set and shot on camera. With XR, you can implement extremely complex visual effects to any audiovisual production, even live broadcast. You can use this technology in innumerable ways, as any media that uses cameras can upgrade to XR to further improve their audience's visual experience.

# BERYL XR © HIGH END XR ORIENTED LED CABINET

The **BERYL XR** is a top-notch Extended Reality oriented LED display. Available for indoor applications, it is designed to be easy to integrate into and remove from any desired structure, making it an ideal choice for large audiovisual production sets that are more often than not temporary installations. Investing in the **BERYL XR** is a smart move for any company that deals with high-end professional productions.

The top two requirements for an effective XR LED set are high resolution and a low scan rate. Our **BERYL XR** comes in P1.5, P1.9 & P2.6, the

finest pixel pitches compared to our competitors XR LED screens. Moreover, the 7680 Hz refresh rate, attained thanks to **BROMPTON TECHNOLOGY**'s processors, allows for a smooth calibration and synchronization of your LED display with the cameras. While the quality of your renders will definitely show on this LED display, you can also rest assured your Extended Reality set will respond in real-time the camera and the actor's movements. Investing in the **BERYL XR** is the right choice if you want to get the best out of this technology.