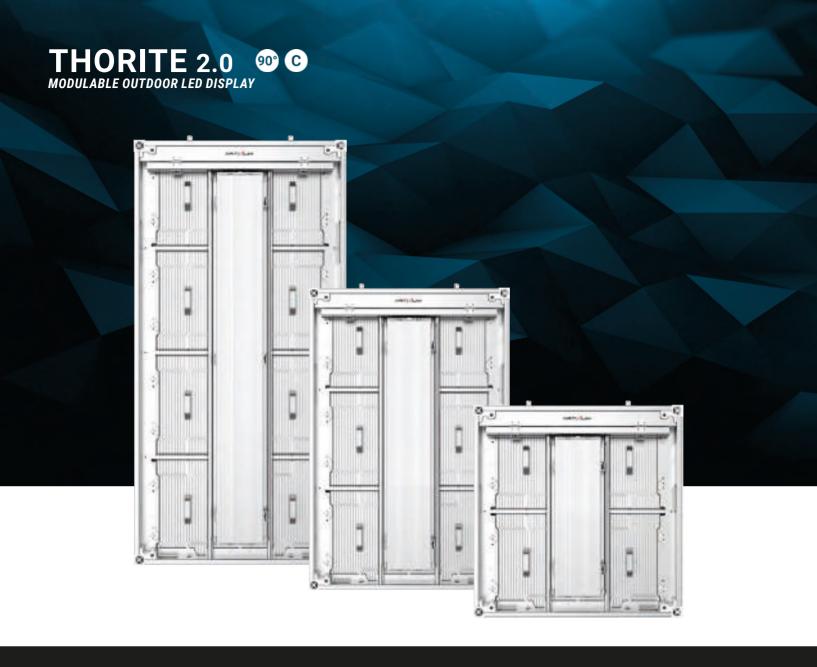

**THORITE 2.0 FASCIA** 

67

HIGH END CUSTOMIZABLE LED RIBBON

The **THORITE 2.0** is the ideal LED fascia solution: bright, durable, and easy to implement and maintain. Thanks to its smart frame design, changing a single module or a complete cabinet is easily achieved without any tool, allowing for cost-effective maintenance. The integration is simple but smart, consisting of a frame fixed all around the chosen stadium tiers with «U» shaped receivers specially designed to integrate the position pins on each cabinet.

The modules of the **THORITE 2.0 FASCIA** were conceived to ease the process of replacing them rapidly. In the unlikely case of one of them failing, it would take only one technician and one minute to change it, allowing for an uninterrupted diffusion of your different sponsors' promotional messages. With the **THORITE 2.0 FASCIA**, you invest in quality as well as peace of mind.

APPLICATION **Outdoor** 

BRIGHTNESS ≤ 5500 NITS @5 volts

INGRESS PROTECTION IP68 (front) / IP67 (back)

WEIGHT 20 kg/m<sup>2</sup>

PIXEL PITCH **P10.4** 

MAINTENANCE Front & back maintenance

DISPLAY AREA / CABINET (W x H) 750 x 750 mm