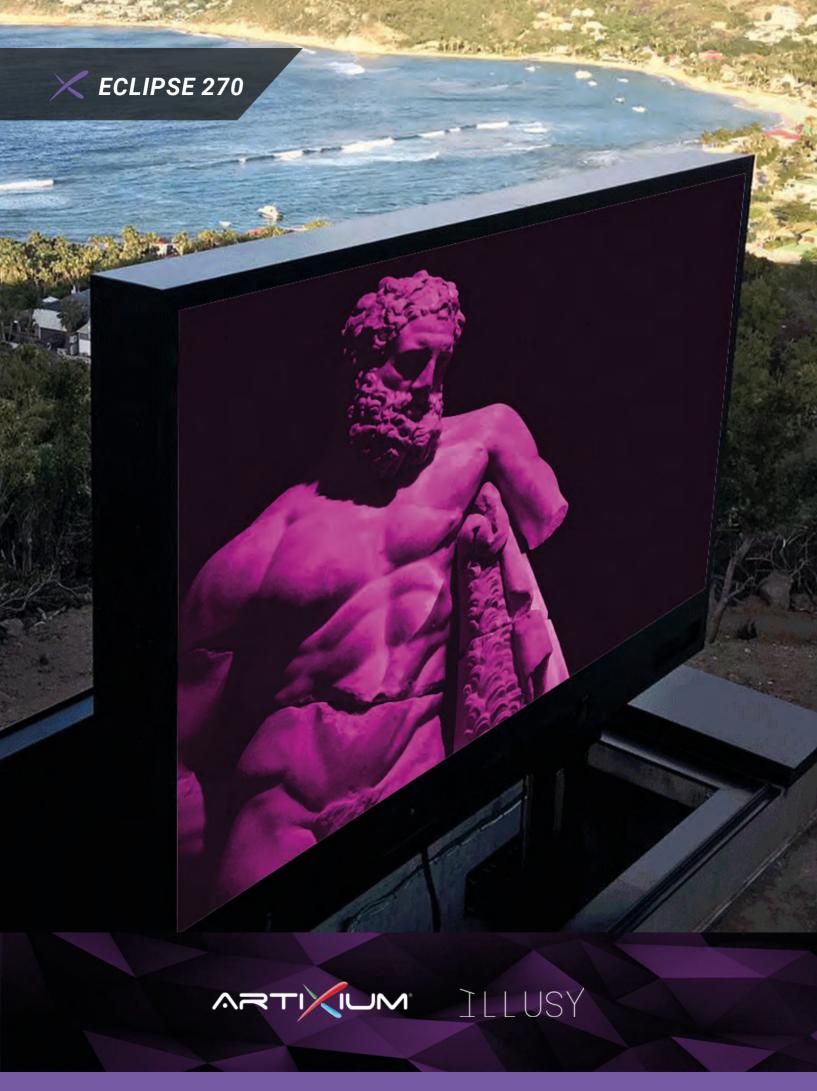

| 411 | ECLIPSE 185 | 142 |
|-----|-------------|-----|
|     | ECLIPSE 270 | 144 |
|     | ECLIPSE 360 | 146 |
|     | SOLSTICE    | 148 |

This outdoor  $10 \, \text{m}^2$  private theater comes with a surround sound system 5.2, offering a complete and authentic cinematographic experience. This giant LED screen is integrated into an underground platform, made in France, that allows it to emerge from the ground on demand.