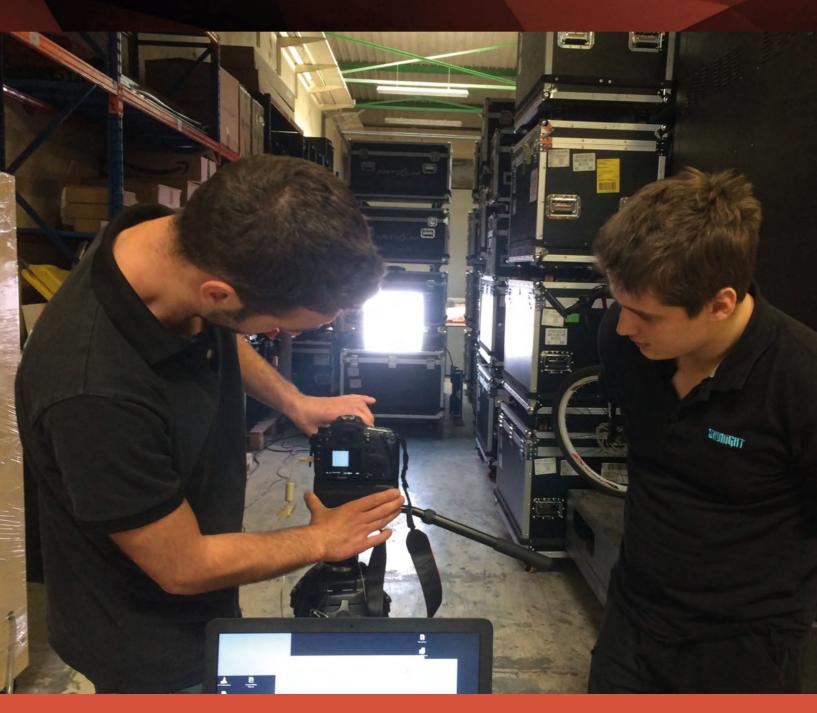

# LED DISPLAY CALIBRATION

The calibration of a giant LED screen is one of the necessary steps to ensure a homogeneous and properly bright display. This process consists in standardizing the different LEDs' brightness composing your LED application, using specialized software and a camera, to obtain a flawless display.

# WHAT IS CALIBRATION?

The calibration of a giant LED screen is one of the necessary steps to ensure a homogeneous and properly bright display. This process consists in standardizing the different LEDs' brightness composing your LED application, using specialized software and a camera, to obtain a flowless display.