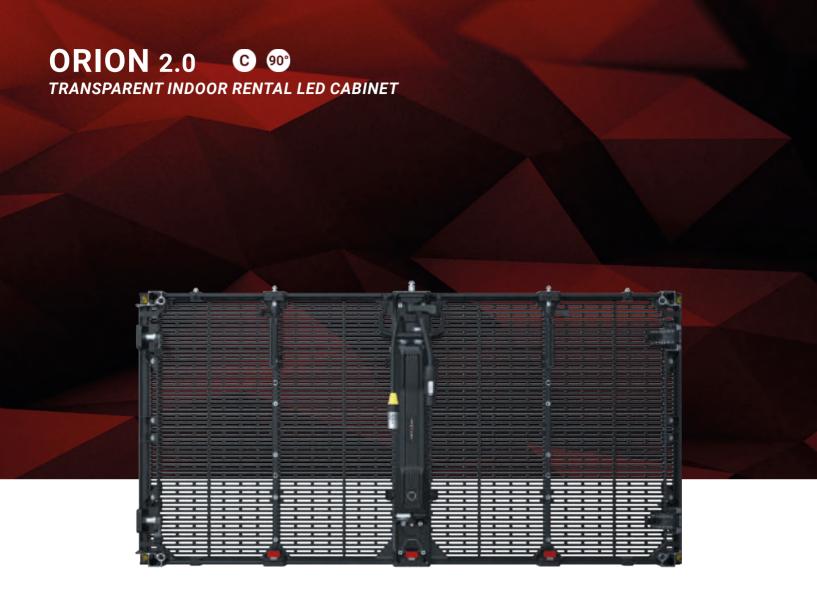

**ORION 2.0** 

135

The **ORION 2.0** represents the cutting-edge advancement within the transparent LED cabinet series designed specifically for rental applications. Distinguishing itself from previous models, it boasts enhanced durability against environmental factors and physical impact. Additionally, it incorporates features tailored for touring,

including corner protections and an optimized toolless locking system. Characterized by its high brightness and straightforward back maintenance, this product proves to be exceptionally well-suited for outdoor touring LED screens.

DISPLAY AREA / CABINET (W x H)
1000 x 500 mm

BRIGHTNESS ≤ 6000 NITS @5 volts

WEIGHT **7.9 kg/cabinet** 

MAINTENANCE Back maintenance

MATERIAL **Die-casting aluminum** 

To facilitate the access to the information of our products, Artixium conceived a faster and more ergonomic website: