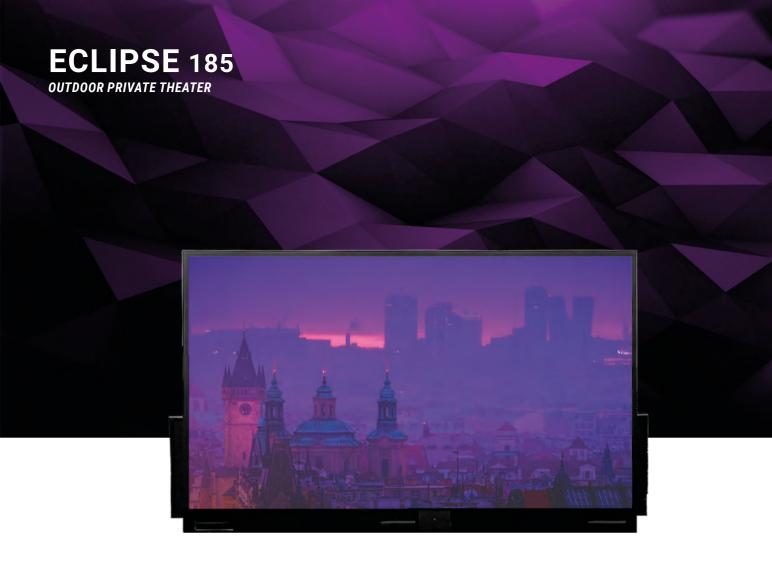

### PRIVATE THEATERS

The **PRIVATE THEATER** range offers a unique cinema experience in the very comfort and privacy of your property. These giant outdoor private theaters are made for the outdoors, integrated into an underground system that allows them to disappear for your view to stay untouched. These luxurious products are available in three sizes and will allow you to offer your friends and family some unforgettable evenings.

| 411 | ECLIPSE 185 | 142 |
|-----|-------------|-----|
|     | ECLIPSE 270 | 144 |
|     | ECLIPSE 360 | 146 |
|     | SOLSTICE    | 148 |

This outdoor  $10 \, \text{m}^2$  private theater comes with a surround sound system 5.2, offering a complete and authentic cinematographic experience. This giant LED screen is integrated into an underground platform, made in France, that allows it to emerge from the ground on demand.