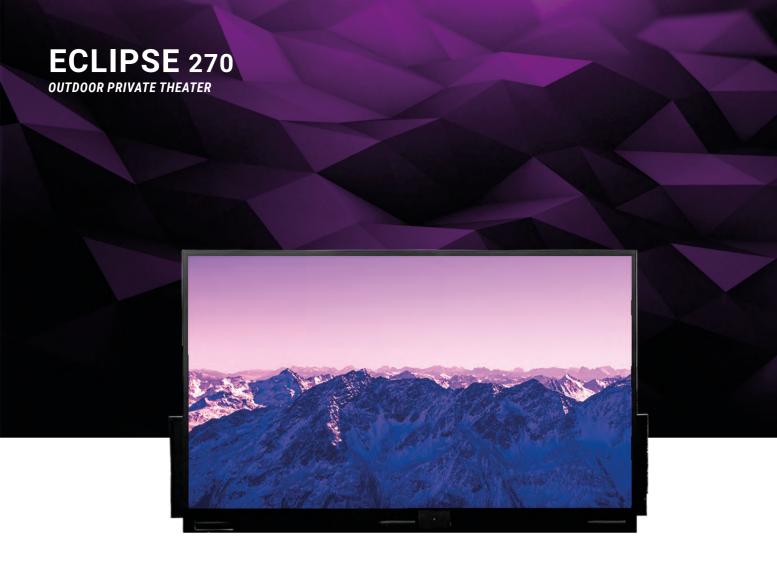

### PRIVATE THEATERS

The **PRIVATE THEATER** range offers a unique cinema experience in the very comfort and privacy of your property. These giant outdoor private theaters are made for the outdoors, integrated into an underground system that allows them to disappear for your view to stay untouched. These luxurious products are available in three sizes and will allow you to offer your friends and family some unforgettable evenings.

| 411 | ECLIPSE 185 | 142 |
|-----|-------------|-----|
|     | ECLIPSE 270 | 144 |
|     | ECLIPSE 360 | 146 |
|     | SOLSTICE    | 148 |

This outdoor  $10 \, \text{m}^2$  private theater comes with a surround sound system 5.2, offering a complete and authentic cinematographic experience. This giant LED screen is integrated into an underground platform, made in France, that allows it to emerge from the ground on demand.