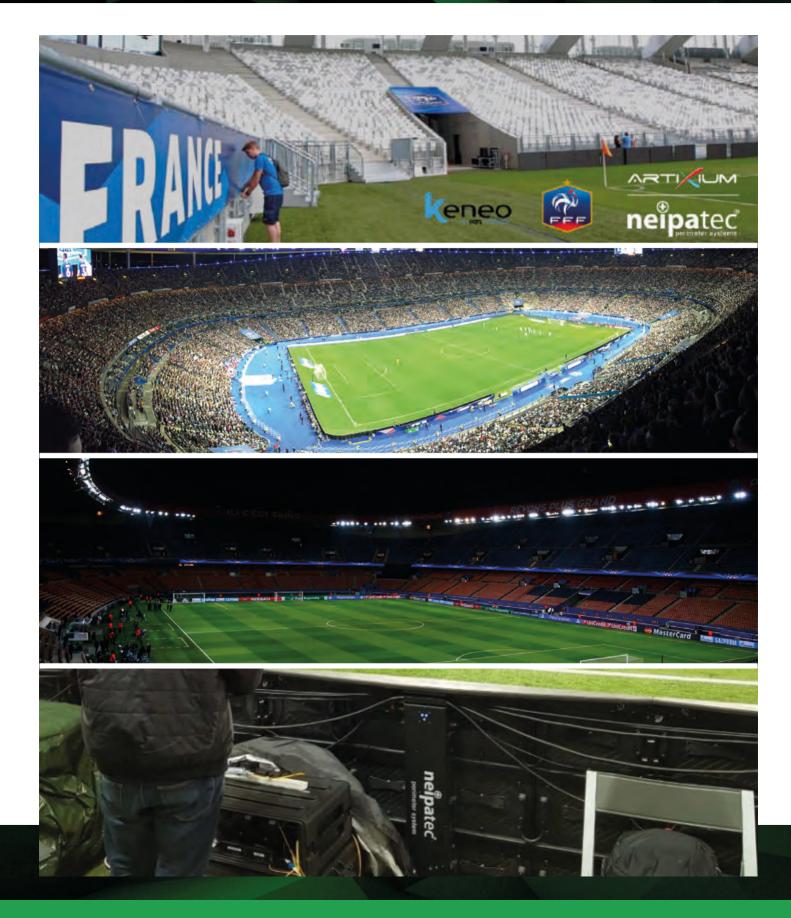

### INTERNATIONAL CHAMPIONS CUP

2018 GALLERY

Photos taken during the ICC 2018 at the SDCCU San Diego stadium

In partnership with Keneo, Artixium provided **NEIPATEC® PRO VR** LED cabinets to the French national football team. From 2015 to 2020, our LED perimeter systems have proven their worth by accompanying the blue team during their anthology encounters.

Backed by its experience in the sports industry and the LED display technology, Artixium advised and accompanied its partner Keneo throughout this collaboration to guarantee a communication platform worthy of one of the greatest football teams in the world.