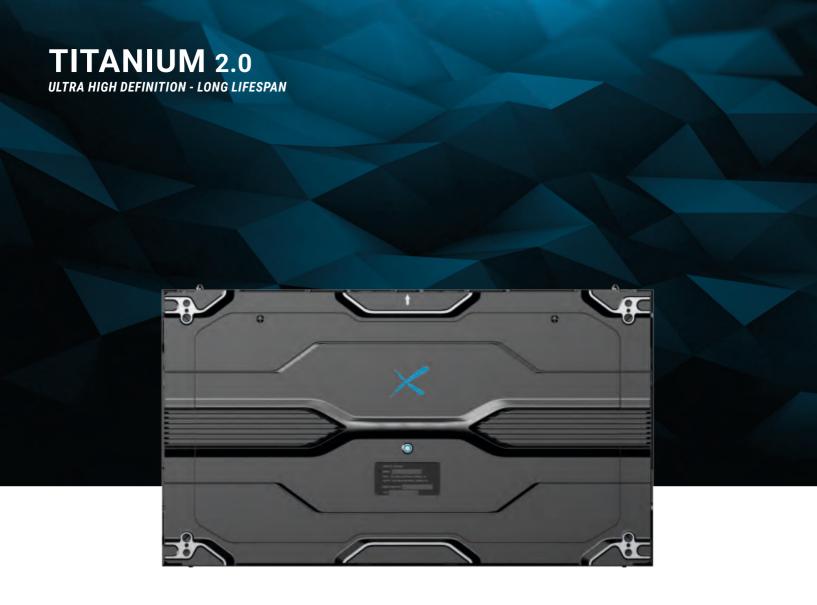

APPLICATION Indoor

BRIGHTNESS ≤ 800 NITS @5 volts

INGRESS PROTECTION IP30

WEIGHT 6.5 kg/cabinet

PIXEL PITCH **P1.2 P1.5 P1.8** 

MAINTENANCE Front maintenance

DISPLAY AREA / CABINET (W x H) 600 x 337.5 mm

The **TITANIUM 2.0** is one of Artixium's most high-end LED displays. Ranging from P0.7 to P1.5, each cabinet has a perfect 16:9 ratio allowing for maximal display quality. The modules are assembled on two panels, which are assembled on a cabinet. All of these elements are joined

magnetically, allowing for quick access to all the components from the front. The integrated inputs and outputs for power and data facilitate the integration, and the seamless cables allow for an aesthetic application.

APPLICATION Indoor

BRIGHTNESS ≤ 600 NITS @5 volts

INGRESS PROTECTION IP65 (front) / IP20 (back)

WEIGHT **6.8 - 6.5 - 6.3 kg/cabinet** 

PIXEL PITCH **P0.7 P0.9 P1.2 P1.5** 

MAINTENANCE Front maintenance

DISPLAY AREA / CABINET (W x H) 600 x 337.5 mm