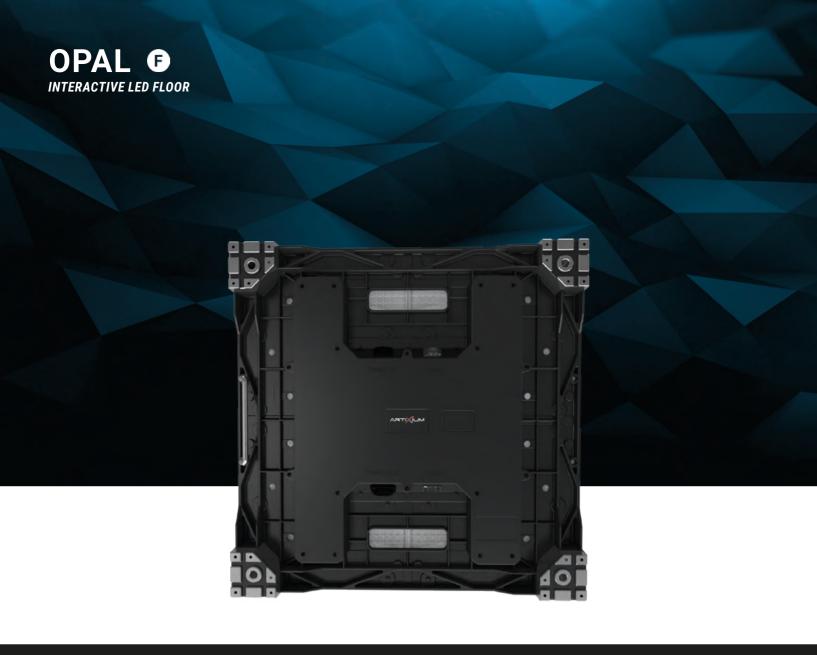

# INTERACTIVE

Interactive LED displays all share a common trait: their reactivity to touch. Thanks to touch sensors and specially designed softwares, these LED cabinets can react in real-time to touch and adapt their content in accordance. We tend to use these products as touch-responsive floors, ideal for showrooms, scenes, museums, etc.

116

117

118

The **OPAL** is an excellent LED interactive floor display, with an extremely short response time, high stability, and a load capacity of over 2000kg/m². Its adjustable feet and easy front access maintenance make for quick and flawless integration. The **OPAL** has up to 16 quick response touch points per module, allowing for a unique interactive experience without any delay.

The **OPAL** adjustable feet are designed to allow a quick assembly of the different cabinets. Once one of them is placed on the floor, the feet will serve as guides for the other cabinets to fit perfectly. This allows for flawless and quick integration.

APPLICATION Indoor

INGRESS PROTECTION IP65

PIXEL PITCH **P2.6 P2.9 P3.9 P5.2 P6.2** 

DISPLAY AREA / CABINET (W x H) 500 x 500 mm

BRIGHTNESS ≤ 3000 NITS @5 volts

WEIGHT

13 - 15 kg/cabinet

MAINTENANCE Front maintenance