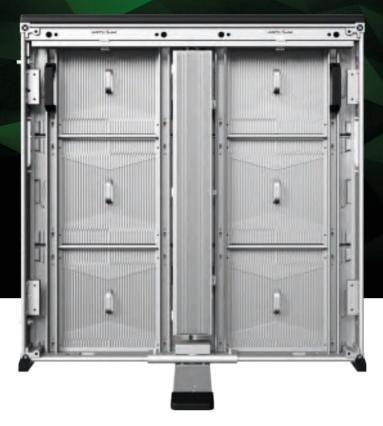

As one of the only UEFA and FIFA-compliant LED perimeter systems in Europe, the **NEIPATEC**® brand is slowly moving into US stadiums as a benchmark for sporting events.

Artixium has been part of the ICC pre-season tournament in the United States since 2013. This is a great opportunity to test the limits of the **NEIPATEC® PRO VR** as a fixed/rental perimeter system, moving from one location to another daily for more than a month without interruption.

The biggest European teams such as Barcelona, PSG, and Juventus participated in this international tournament in the United States. After 6 years of continuous improvement, the ICC organization now reaches the same level of quality as the UEFA and FIFA events. By using high-quality perimeter systems and highly qualified technicians, the ICC organization ensures the quality and security of their events.

The Atixium team accompanied its local partner e360 Sport in the installation process of the **NEIPATEC® PRO VR**. More than 250 linear meters of P10 perimeter system were installed in less than 3 hours by the e360 Sport team under the supervision of Artixium.

The two teams worked together to provide a high-quality visual installation for all sponsors of this event. About 100,000 people per game support their favorite teams for 27 games while more than 2 million pixels shine in the stadium!