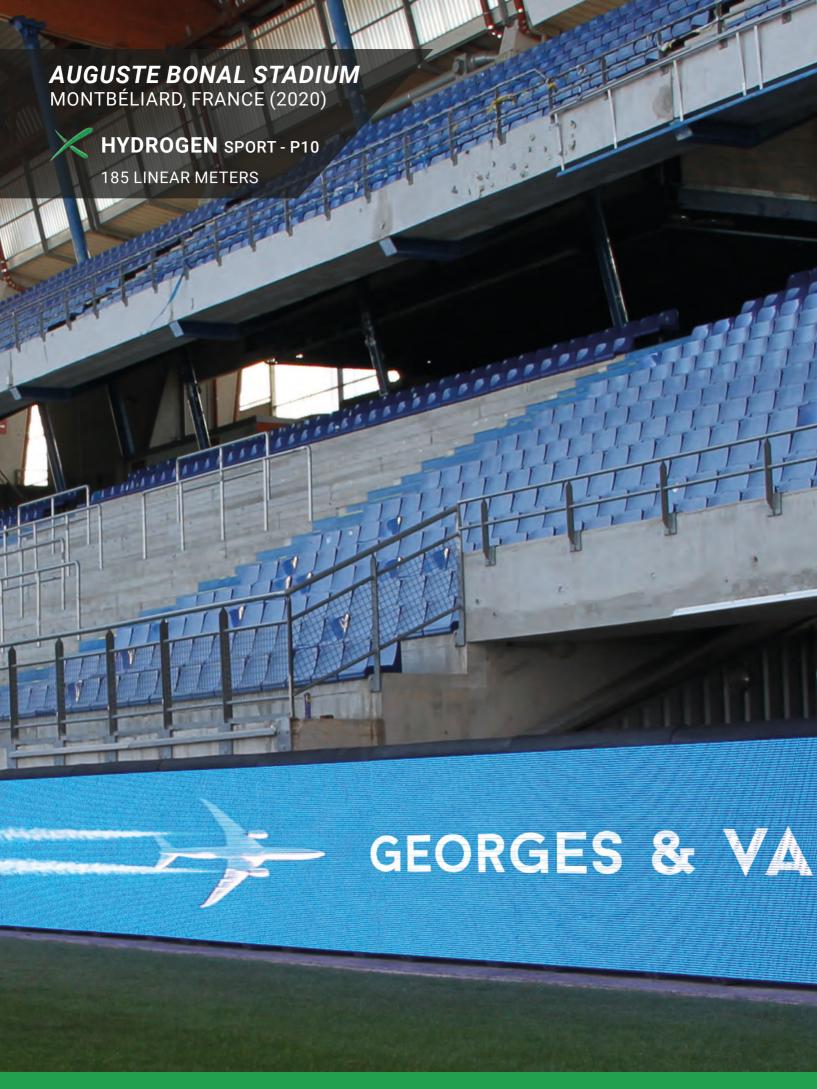

The Atixium team accompanied its local partner e360 Sport in the installation process of the **NEIPATEC® PRO VR**. More than 250 linear meters of P10 perimeter system were installed in less than 3 hours by the e360 Sport team under the supervision of Artixium.

The two teams worked together to provide a high-quality visual installation for all sponsors of this event. About 100,000 people per game support their favorite teams for 27 games while more than 2 million pixels shine in the stadium!

### **HYDROGEN**

**SPORT** 

LED PERIMETER SYSTEM

Tough and reliable, the **HYDROGEN SPORT** is our recommended product for regular sports leagues. This LED perimeter system is a cost-effective investment as the **HYDROGEN SPORT** stands out with its long lifespan and ability to perform normally under harsh weather circumstances. Furthermore, it's a highly modulable product, and the many available options make it able to fit numerous different

applications, as peculiar as they can be.

With a reinforced steel cabinet, high-performance waterproof seals, and a backdoor designed to protect the cooling openings from the rain, the **HYDROGEN SPORT** ensures excellent integrity in the long run. The same LED stadium perimeter system will last you many years with no functioning issue.