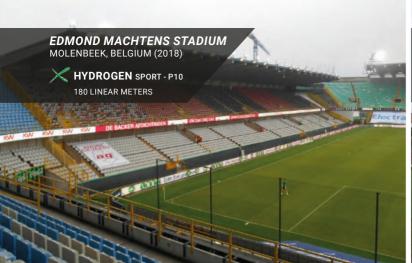

### **HYDROGEN**

**SPORT** 

LED PERIMETER SYSTEM

Tough and reliable, the **HYDROGEN SPORT** is our recommended product for regular sports leagues. This LED perimeter system is a cost-effective investment as the **HYDROGEN SPORT** stands out with its long lifespan and ability to perform normally under harsh weather circumstances. Furthermore, it's a highly modulable product, and the many available options make it able to fit numerous different

applications, as peculiar as they can be.

With a reinforced steel cabinet, high-performance waterproof seals, and a backdoor designed to protect the cooling openings from the rain, the **HYDROGEN SPORT** ensures excellent integrity in the long run. The same LED stadium perimeter system will last you many years with no functioning issue.

APPLICATION Indoor

**BRIGHTNESS** 

≤ 2000 NITS @5 volts (indoor) ≤ 5500 NITS @5 volts (outdoor)

INGRESS PROTECTION
IP41 (indoor)
IP65 (front - outdoor) / IP54 (back - outdoor)

WEIGHT 55 kg/m<sup>2</sup>

PIXEL PITCH
P8 P10 (indoor)
P10 (outdoor)

MAINTENANCE Front & back maintenance

DISPLAY AREA / CABINET (W x H)
1280 x 960 mm

MATERIAL Reinforced steel