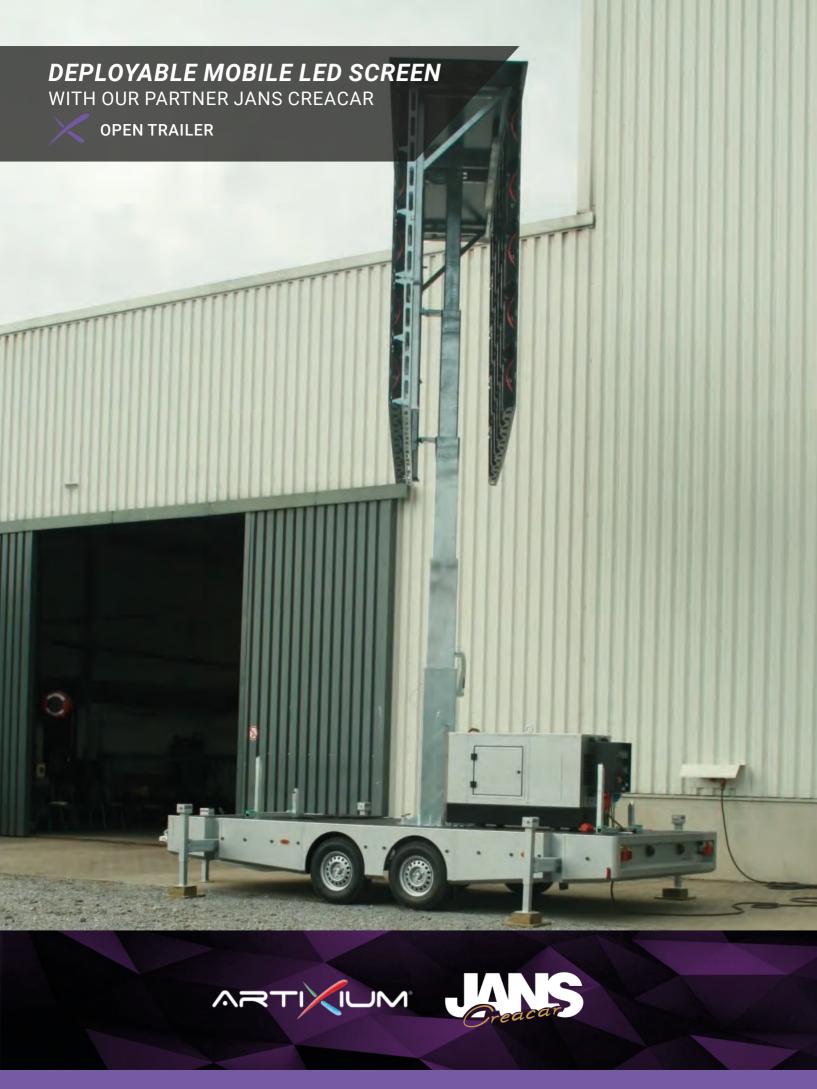

his product is well suited for applications that require an unrestricted field of view, like races, showcases, etc. The chassis, the mast, and the support structure are specially designed to allow your mobile LED screen to fold into and unfold out of the truck. Your LED screen

can thus be transported safely like any other cargo, and offer a  $30\text{m}^2$  display surface once deployed, clearly visible from afar. This LED truck is ideal for rental use, as it allows you to integrate a giant LED screen in an ephemeral event.



APPLICATION **Outdoor** 



INGRESS PROTECTION IP68



PIXEL PITCH P6.6 P8



DISPLAY AREA (W x H) **7680 x 3840 mm** 



BRIGHTNESS ≤ 10000 NITS @5 volts



TOTAL LED WEIGHT **768 kg** 



MAINTENANCE Front & back maintenance



MATERIAL **Die-casting aluminum** 



## **BILLBOARD**

DOOH (Digital Out Of Home) represents the natural evolution of the well known billboards that can be seen on every roadside and commercial area since several decades ago. Our LED billboards are the ideal digital communication platform with their durability, visibility and dynamism. More and more commercial areas have chosen to invest in the LED technology for their advertisements, and it seems likely that in a few years such LED billboards will be the norm of outdoor avdvertisement.



**CALICO** 

194



**HICALICO** 

194



LANDSCAPE UNIPOLE 196



PORTRAIT UNIPOLE 198

#### LA FOIR'FOUILLE STORE

VALENCE, FRANCE



HICALICO



# CALICO OUTDOOR LED BILLBOARD

- APPLICATION Outdoor
- INGRESS PROTECTION IP65
- PIXEL PITCH P6.6
- DISPLAY AREA (W x H) 2880 x 960 mm 3840