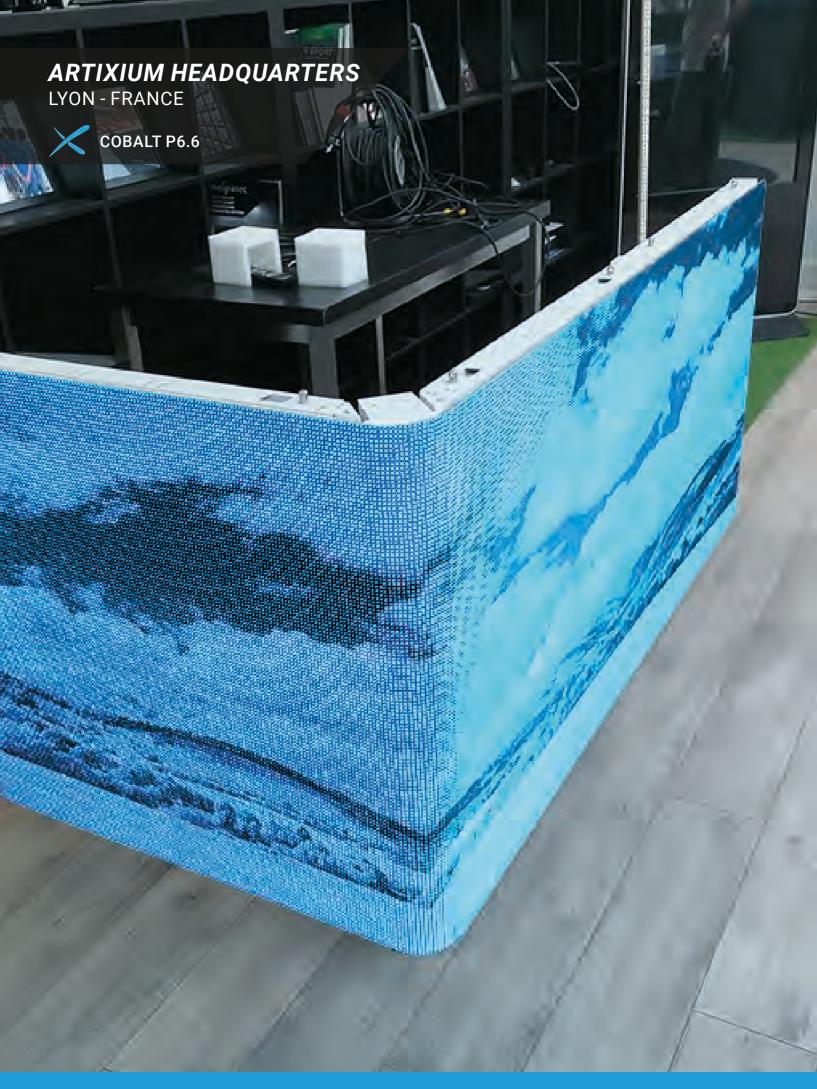

**COBALT** 

**72** 

**THORITE 2.0** 

74

The **COBALT** was designed to be a robust high brightness outdoor LED display. It comes with a smart heat dissipation design, the highest brightness in the LED display market, and can be maintained from the front as well as from the back. Its resilience to both water and dust ingress makes it the ideal solution for fixed outdoor LED applications.

Upon request, we can supply cabinets especially cut for curved or angled applications, which combined with the different cabinet sizes available make this product very adaptable to most outdoor LED display projects.

10000 NITS is the highest brightness available on the LED display market. Your led display will stay bright for a longer period of time. For instance, this product is estimated to maintain a 7000 NITS brightness after 6 years of intensive use.

The **COBALT** is fully resistant to dust ingress and even high pressure water projections. This product will stay true to its original condition no matter what.

APPLICATION **Outdoor** 

INGRESS PROTECTION IP68 (front) - IP67 (back)

PIXEL PITCH **P5.7 P6.6 P8 P10** 

DISPLAY AREA / CABINET (W x H) 960 x 960 mm (standard)

BRIGHTNESS ≤ 10000 NITS @5 volts

WEIGHT 24 kg/m<sup>2</sup>

MAINTENANCE Front & back maintenance

A fine pixel pitch and high ingress protection make the **THORITE 2.0** one of the best solutions for an outdoor LED display. It is suitable for building facades, storefronts, shopping malls as well as any other outdoor application that requires a product both performant and highly