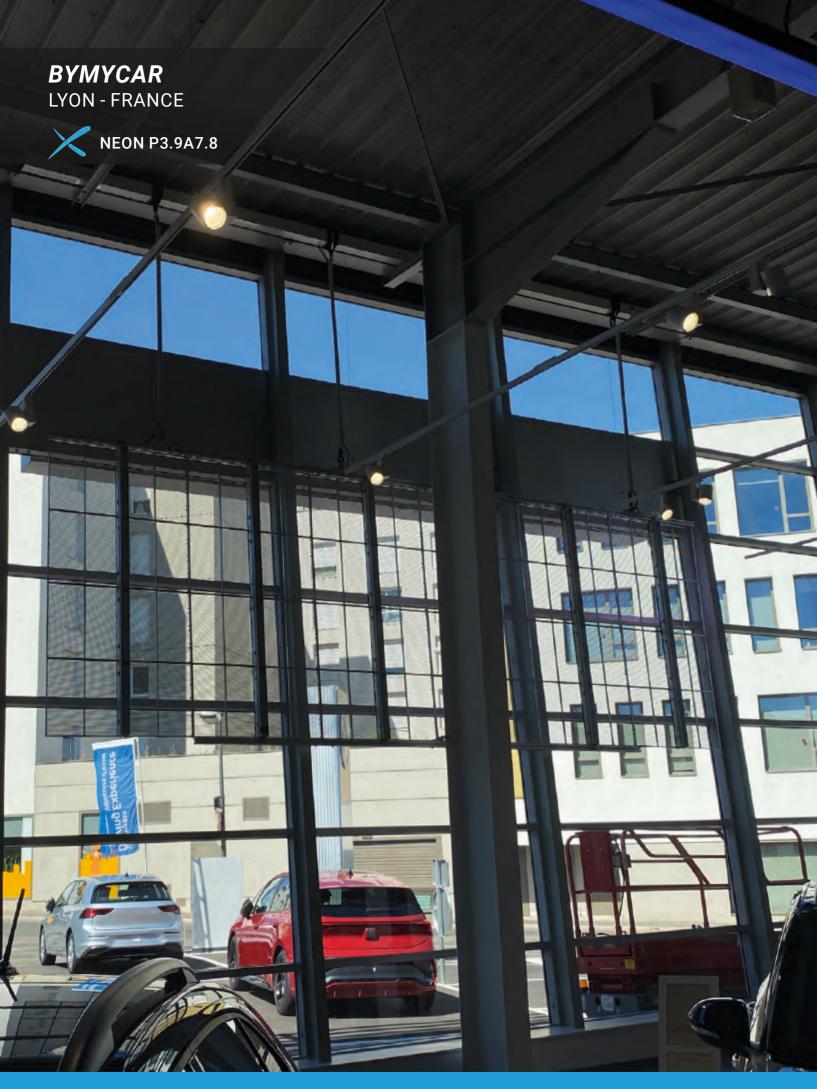

NEON 100

NEON CURVE 101

NEON OUTDOOR 102

**CALCITE 2.0** 104

The **NEON** is the best LED solution for a semi-indoor application or for any LED display you want to be able to see through. Its brightness lets you display visual content from the inside of your building to the outside. Whether it's a storefront or a window, any of these surfaces can serve

as a support for a vivid LED display that will still allow transparency. This is possible thanks to the asymmetric pixel pitch, leaving a small gap between each LED stripe for people to see the display as well as what's behind it.

APPLICATION Indoor

BRIGHTNESS ≤ 5500 NITS @5 volts

INGRESS PROTECTION IP22

WEIGHT 5 kg/cabinet

PIXEL PITCH P1.9A3.9 P2.8A5.6 P3.9A7.8 P5.2A10.4 P7.8 P10.4

MAINTENANCE Back maintenance

DISPLAY AREA / CABINET (W x H)
1000 x 500 mm