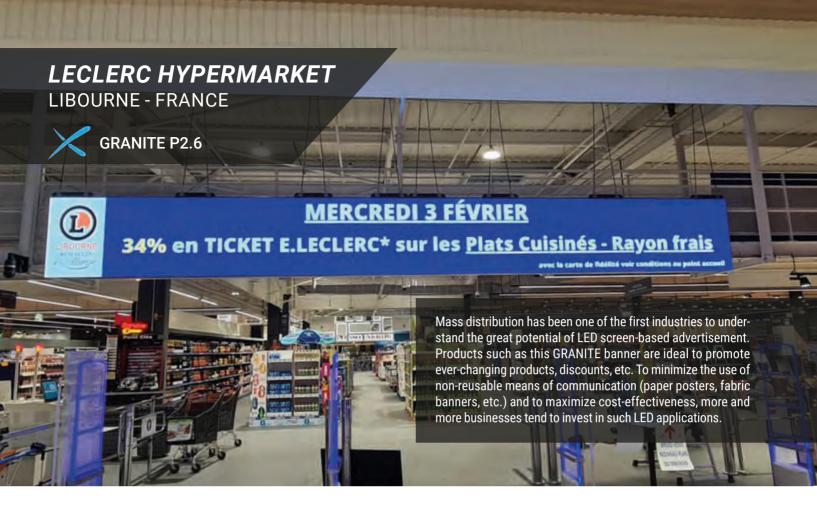

| GRANITE               | 78 |
|-----------------------|----|
| QWARTZ 2.0            | 80 |
| QWARTZ ULTRA SLIM 3.0 | 81 |
| <br>OWARTZ MINI       | 82 |

With a pixel pitch ranging from P1.9 to P3.9, the **GRANITE** is well suited for indoor fixed applications. It can serve in monitoring rooms, conference rooms, and traffic command centers as well as in hotels, shopping malls, churches, etc. Its brightness makes it effective even when the **GRANITE** is exposed to sunlight.

The three sizes of the **GRANITE** were implemented to maximize its compatibility with any indoor LED application project. Being compatible with one another, these different cabinets will fit any room you want to enhance with stunning visual effects.

APPLICATION Indoor

INGRESS PROTECTION IP20

PIXEL PITCH **P1.9 P2.6 P2.9 P3.9** 

DISPLAY AREA / CABINET (W x H) 500 x 500 mm 500 x 750 mm 500 x 1000 mm

BRIGHTNESS ≤ 3000 NITS @5 volts

WEIGHT **5.5 - 7.5 - 9 kg/cabinet** 