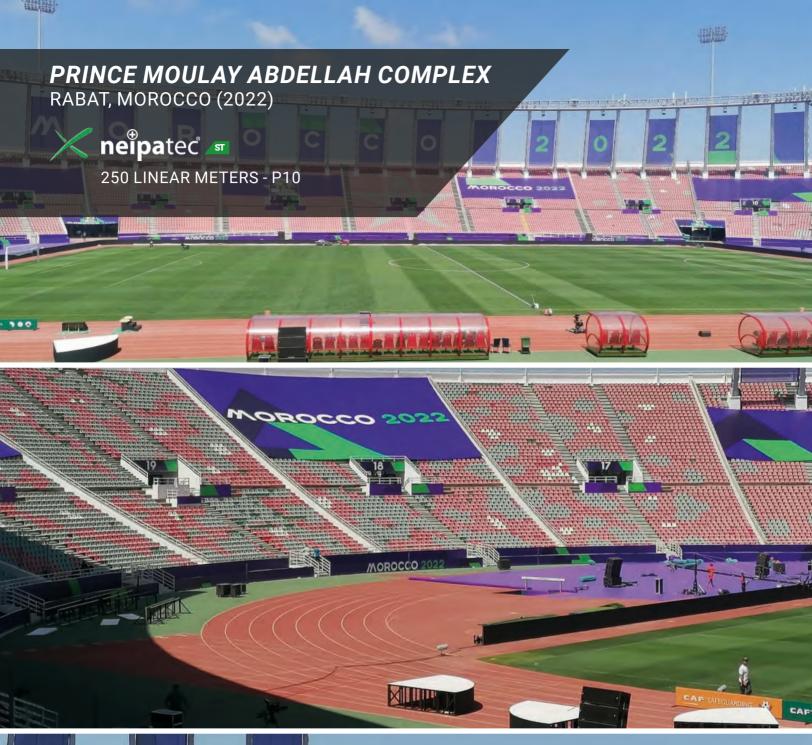

As one of the only UEFA and FIFA-compliant LED perimeter systems in Europe, the **NEIPATEC**® brand is slowly moving into US stadiums as a benchmark for sporting events.

Artixium has been part of the ICC pre-season tournament in the United States since 2013. This is a great opportunity to test the limits of the **NEIPATEC® PRO VR** as a fixed/rental perimeter system, moving from one location to another daily for more than a month without interruption.

The biggest European teams such as Barcelona, PSG, and Juventus participated in this international tournament in the United States. After 6 years of continuous improvement, the ICC organization now reaches the same level of quality as the UEFA and FIFA events. By using high-quality perimeter systems and highly qualified technicians, the ICC organization ensures the quality and security of their events.

The Atixium team accompanied its local partner e360 Sport in the installation process of the **NEIPATEC® PRO VR**. More than 250 linear meters of P10 perimeter system were installed in less than 3 hours by the e360 Sport team under the supervision of Artixium.

The two teams worked together to provide a high-quality visual installation for all sponsors of this event. About 100,000 people per game support their favorite teams for 27 games while more than 2 million pixels shine in the stadium!