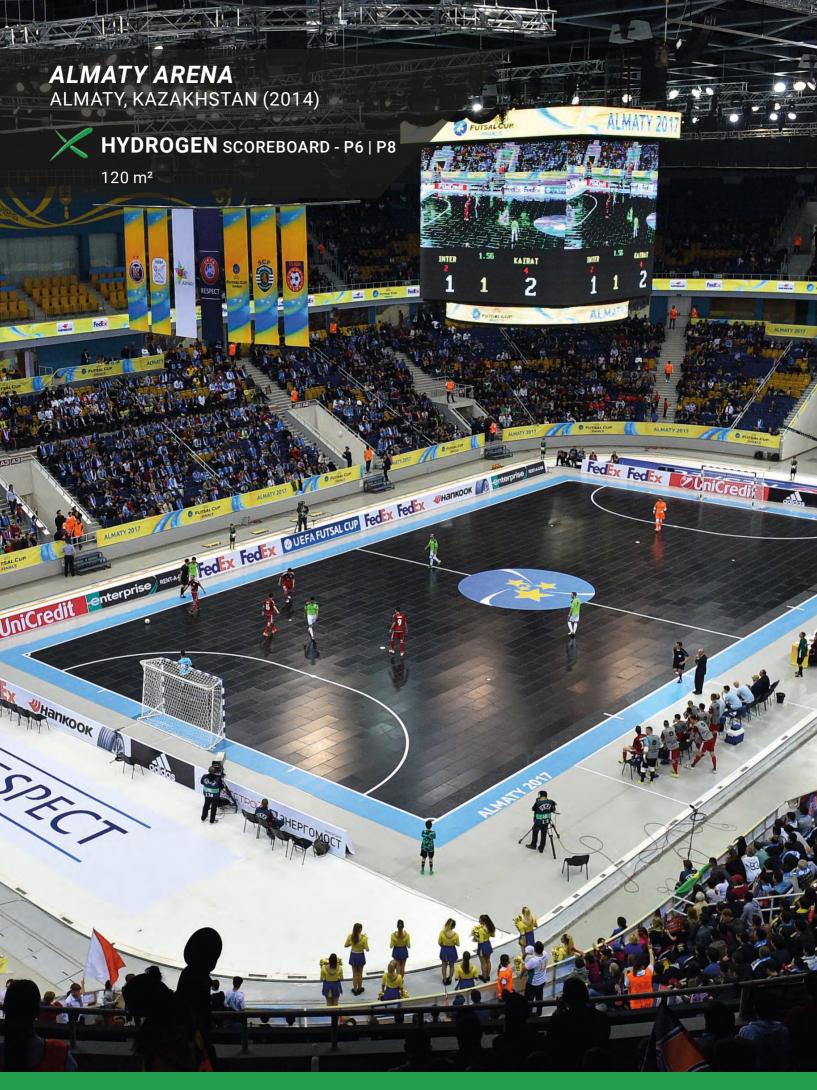

### **HYDROGEN**

**SPORT** 

LED PERIMETER SYSTEM

Tough and reliable, the **HYDROGEN SPORT** is our recommended product for regular sports leagues. This LED perimeter system is a cost-effective investment as the **HYDROGEN SPORT** stands out with its long lifespan and ability to perform normally under harsh weather circumstances. Furthermore, it's a highly modulable product, and the many available options make it able to fit numerous different

applications, as peculiar as they can be.

With a reinforced steel cabinet, high-performance waterproof seals, and a backdoor designed to protect the cooling openings from the rain, the **HYDROGEN SPORT** ensures excellent integrity in the long run. The same LED stadium perimeter system will last you many years with no functioning issue.

APPLICATION Indoor

**BRIGHTNESS** 

≤ 2000 NITS @5 volts (indoor) ≤ 5500 NITS @5 volts (outdoor)

INGRESS PROTECTION
IP41 (indoor)
IP65 (front - outdoor) / IP54 (back - outdoor)

WEIGHT 55 kg/m<sup>2</sup>

PIXEL PITCH
P8 P10 (indoor)
P10 (outdoor)

MAINTENANCE Front & back maintenance

DISPLAY AREA / CABINET (W x H)
1280 x 960 mm

MATERIAL Reinforced steel

## HYDROGEN SCOREBOARD

CUSTOMIZABLE LED SCOREBOARD

The **HYDROGEN SCOREBOARD** is our industry-standard and most accessible cabinet. It's a highly customizable product, able to fit all kinds of LED scoreboard projects in many environments. Most of the **HYDROGEN SCOREBOARD**'s components are changeable or customizable, from the structure to the electronics. The many options available make this LED cabinet one of the most adaptable products in our range.

The **HYDROGEN SCOREBOARD** can be made of steel or CNC aluminum depending on the project. Steel cabinets, mostly dedicated to fixed LED applications, are heavy but robust, with a long lifespan. However, some projects require a lighter product, which is why we also sell CNC aluminum cabinets that weigh up to 20% less than steel cabinets.

APPLICATION **Outdoor** 

BRIGHTNESS ≤ 6000 NITS @5 volts

INGRESS PROTECTION IP65 (front) / IP54 (back)

WEIGHT 40 kg/m<sup>2</sup>

PIXEL PITCH P5 P6 P8 P10

MAINTENANCE Back maintenance

DISPLAY AREA / CABINET (W x H) 960 x 960 mm (customizable)

MATERIAL Steel or aluminum cabinet

The **SCOREBOARD CONNECT** is our newest scoreboard, designed for local clubs with a desire to offer a professional, digital scoring experience in their field. With a P3.9 pixel pitch and high brightness,