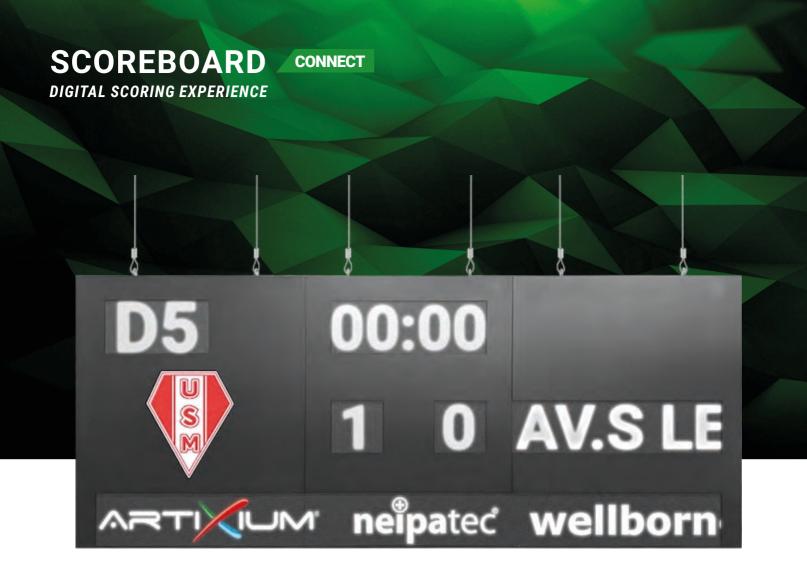

MATERIAL Steel or aluminum cabinet

The **SCOREBOARD CONNECT** is our newest scoreboard, designed for local clubs with a desire to offer a professional, digital scoring experience in their field. With a P3.9 pixel pitch and high brightness,

this product allows you to display the league, guest team name, timing, score, and even sponsored content.

APPLICATION Outdoor

INGRESS PROTECTION IP65 (front) / IP54 (back)

PIXEL PITCH **P3.9** 

DISPLAY AREA (W x H) 500 x 250 mm (league) 750 x 250 mm (timing) 250 x 250 mm x2 (score) 1000 x 250 mm (guest)

3000 x 250 mm (sponsors)

BRIGHTNESS ≤ 4500 NITS @5 volts

WEIGHT 145 kg

MAINTENANCE Front maintenance

MATERIAL Steel