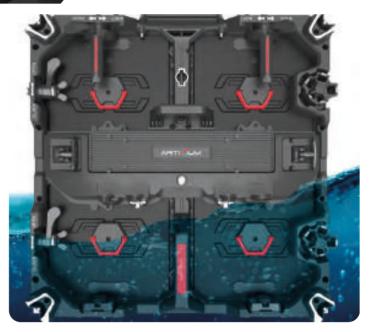

# A LED CABINET'S CONCEPTION

1. RESEARCH & ANALYSIS
Technology & market study

2. DESIGN
Shape study & cost analysis

3.FINAL CONCEPTION
Color render & modeling

4. VIRTUAL MODELING

CAD modeling of the technical drawings

5. 3D RENDER
CAD package's complete prototype

6. GOLDEN SAMPLE

Test & production tools definition. Mass production & assembly.