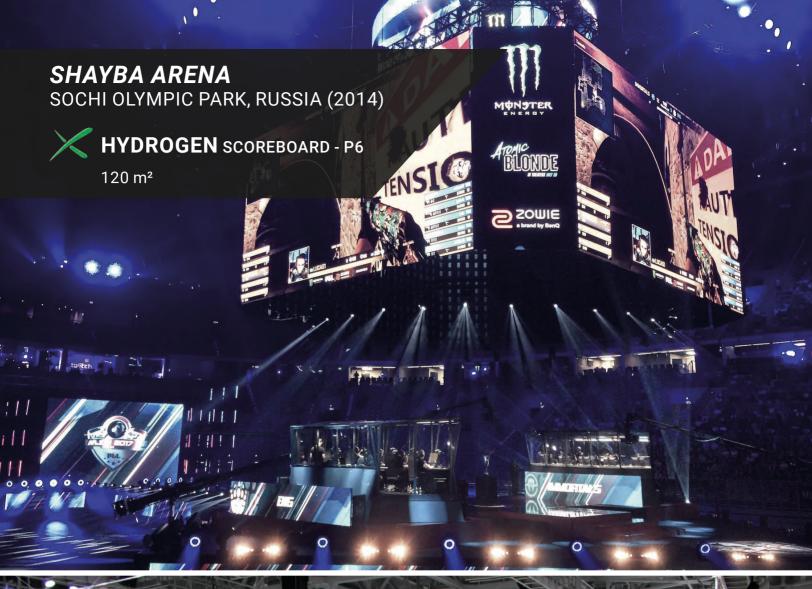

### **HYDROGEN**

**SPORT** 

LED PERIMETER SYSTEM

Tough and reliable, the **HYDROGEN SPORT** is our recommended product for regular sports leagues. This LED perimeter system is a cost-effective investment as the **HYDROGEN SPORT** stands out with its long lifespan and ability to perform normally under harsh weather circumstances. Furthermore, it's a highly modulable product, and the many available options make it able to fit numerous different

applications, as peculiar as they can be.

With a reinforced steel cabinet, high-performance waterproof seals, and a backdoor designed to protect the cooling openings from the rain, the **HYDROGEN SPORT** ensures excellent integrity in the long run. The same LED stadium perimeter system will last you many years with no functioning issue.

APPLICATION Indoor

**BRIGHTNESS** 

≤ 2000 NITS @5 volts (indoor) ≤ 5500 NITS @5 volts (outdoor)

INGRESS PROTECTION
IP41 (indoor)
IP65 (front - outdoor) / IP54 (back - outdoor)

WEIGHT 55 kg/m<sup>2</sup>

PIXEL PITCH
P8 P10 (indoor)
P10 (outdoor)

MAINTENANCE Front & back maintenance

DISPLAY AREA / CABINET (W x H)
1280 x 960 mm

MATERIAL Reinforced steel