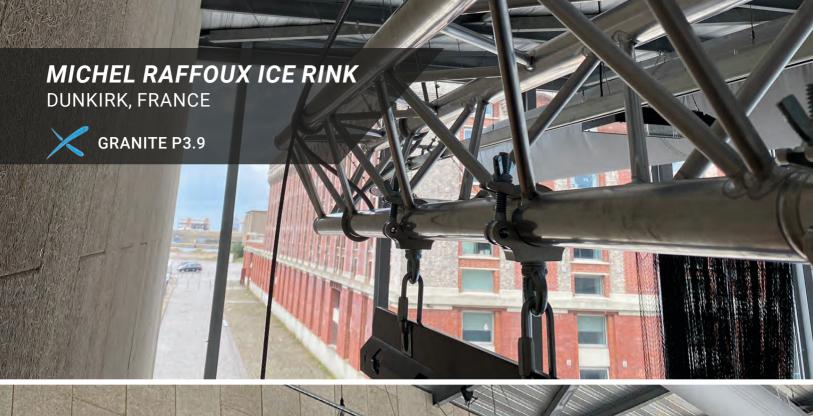

ed applications. It can serve in monitoring rooms, conference rooms, and traffic command centers as well as in hotels, shopping malls, churches, etc. Its brightness makes it effective even when the **GRANITE** is exposed to sunlight.

The three sizes of the **GRANITE** were implemented to maximize its compatibility with any indoor LED application project. Being compatible with one another, these different cabinets will fit any room you want to enhance with stunning visual effects.



APPLICATION Indoor



INGRESS PROTECTION IP20



PIXEL PITCH **P1.9 P2.6 P2.9 P3.9** 



DISPLAY AREA / CABINET (W x H) 500 x 500 mm 500 x 750 mm 500 x 1000 mm



BRIGHTNESS ≤ 3000 NITS @5 volts



WEIGHT **5.5 - 7.5 - 9 kg/cabinet** 



MAINTENANCE Front & back maintenance



MATERIAL **Anodized aluminum** 









This LED cabinet is the latest addition to our QWARTZ ULTRA SLIM range. The QWARTZ ULTRA SLIM 3.0 works on a 250 x 250 mm modular basis, making it ideal for many indoor LED application projects. Although similar to the QWARTZ ULTRA SLIM 2.0 regarding its design, it differs

from it with its dimensions, thought to maximize modularity and adaptability rather than seeking a 16:9 ratio. The QWARTZ ULTRA SLIM 3.0 is available in 5 different sizes, all of them compatible with one another.



APPLICATION Indoor



INGRESS PROTECTION IP30



PIXEL PITCH

P1.9 P2.5 P2.6 P2.9 P3.1 P3.9 P4.8 P5.9



DISPLAY AREA / CABINET (W x H) 250 x 500 mm / 250 x 750 mm 250 x 1000 mm / 500 x 500 mm 500 x 750 mm / 500 x 1000 mm



BRIGHTNESS

≤ 800 NITS @5 volts



WEIGHT

± 22.4 kg/m<sup>2</sup>



MAINTE