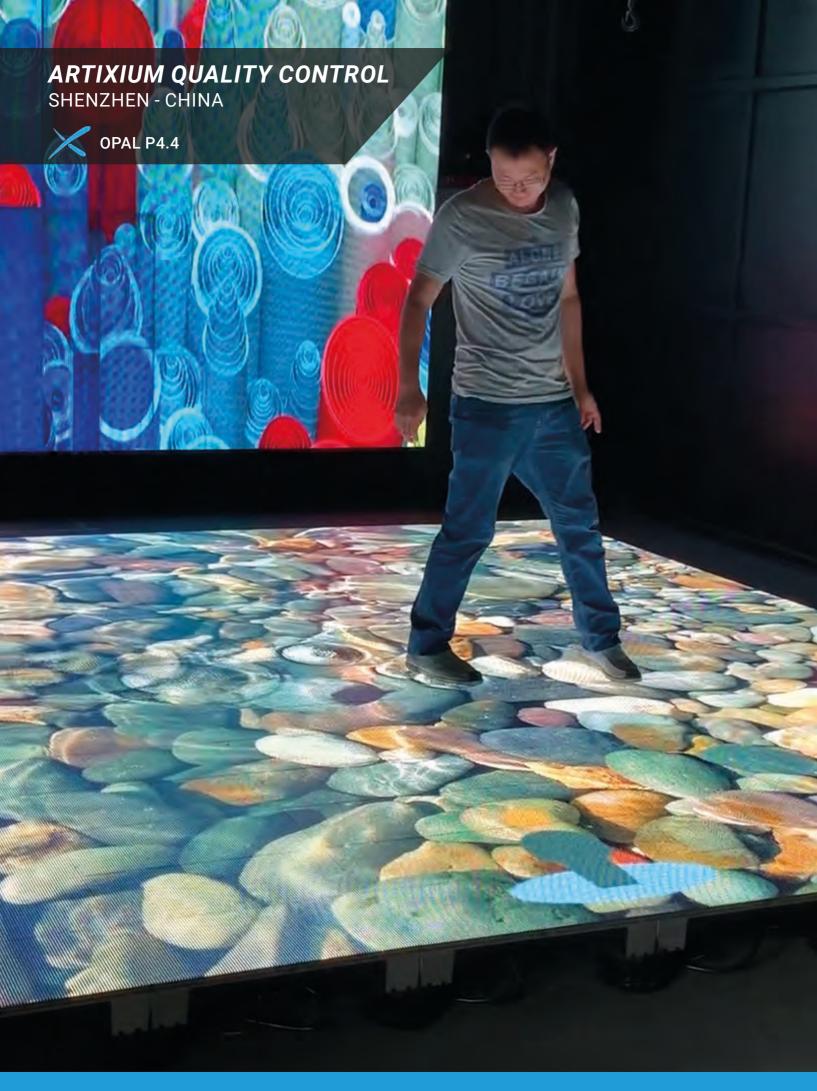

# INTERACTIVE

Interactive LED displays all share a common trait: their reactivity to touch. Thanks to touch sensors and specially designed softwares, these LED cabinets can react in real-time to touch and adapt their content in accordance. We tend to use these products as touch-responsive floors, ideal for showrooms, scenes, museums, etc.

116

117

118

The **OPAL** is an excellent LED interactive floor display, with an extremely short response time, high stability, and a load capacity of over 2000kg/m². Its adjustable feet and easy front access maintenance make for quick and flawless integration. The **OPAL** has up to 16 quick response touch points per module, allowing for a unique interactive experience without any delay.

Depending on the pixel pitch, the modules can each contain from 4 to 16 touchpoints with a 33ms response time (less than 0.033s). This gives you the ability to create unique interactions between your audience and

your LED installation concept. You can also enhance your dynamic and interactive installation by triggering both visuals and sound effects. The **OPAL** offers endless possibilities for showrooms, museums, shows, and so on.

The **OPAL** adjustable feet are designed to allow a quick assembly of the different cabinets. Once one of them is placed on the floor, the feet will serve as guides for the other cabinets to fit perfectly. This allows for flawless and quick integration.