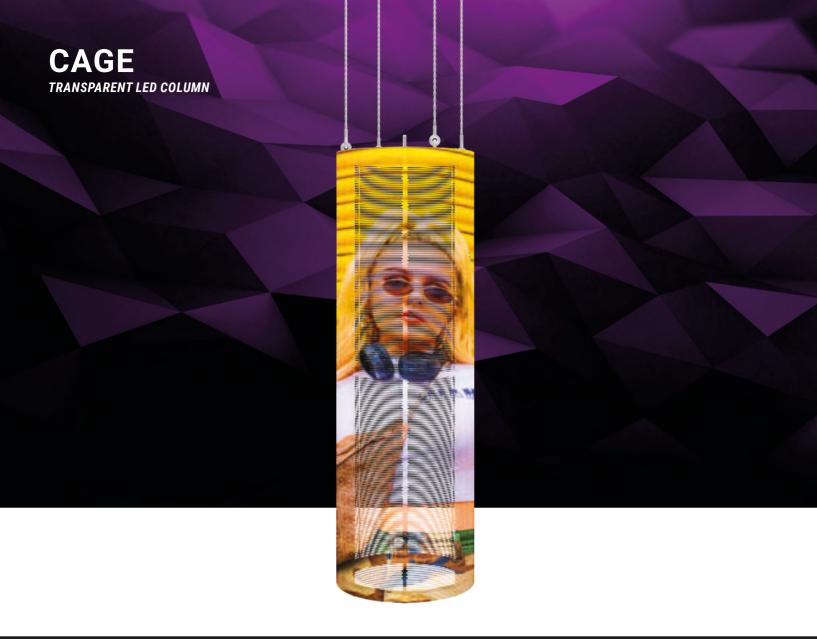

## **TRANSPARENT**

Transparent displays are an evergrowing trend in the LED industry as they offer the possibility of merging your LED display with the overall structure that supports it. The transparency is possible thanks to the composition of such LED cabinets: instead of traditional modules, the LEDs are laid out on stripes. By leaving as much space as possible between said stripes, you allow a certain amount of visibility through your LED display.

NEON 100

NEON CURVE 101

NEON OUTDOOR 102

**CALCITE 2.0** 104

The **NEON** is the best LED solution for a semi-indoor application or for any LED display you want to be able to see through. Its brightness lets you display visual content from the inside of your building to the outside. Whether it's a storefront or a window, any of these surfaces can serve

as a support for a vivid LED display that will still allow transparency. This is possible thanks to the asymmetric pixel pitch, leaving a small gap between each LED stripe for people to see the display as well as what's behind it.