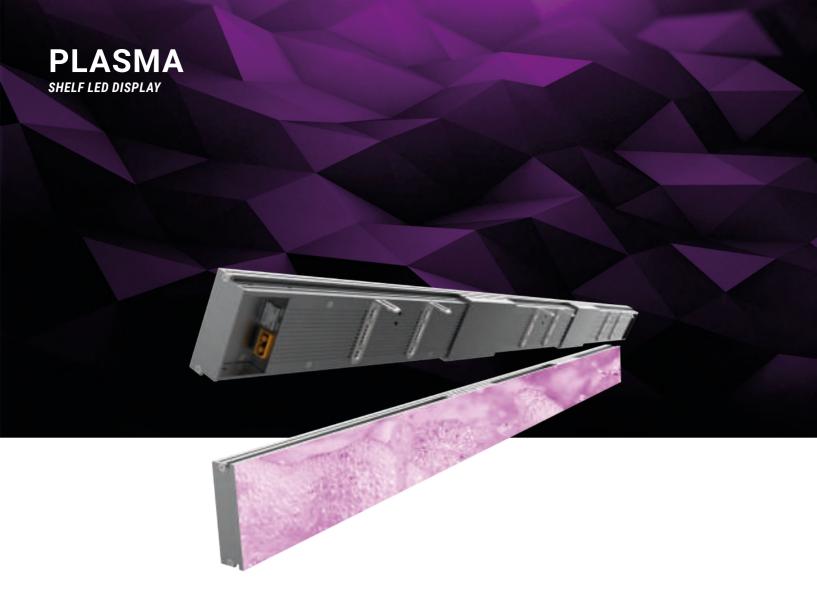

# **BACK MAINTENANCE**

Back maintenance cabinets are more often than not very affordable LED solutions. Easy to integrate and maintain, back maintenance LED cabinets tend to be sturdy and straightforward. Since they can't rest against a wall, back maintenance LED applications are integrated with many different methods, from traditional support structures to creative truss hanging systems.

### HYDROGEN @

**CUSTOMIZABLE INDOOR & OUTDOOR LED DISPLAY** 

INGRESS PROTECTION
IP41 (indoor)
IP65 (front) / IP54 (back - outdoor)

PIXEL PITCH P3 P4 P5 P6 P6.6 P8 P10

DISPLAY AREA / CABINET (W x H)
960 x 960 mm (standard)

BRIGHTNESS
≤ 6000 NITS @5 volts

WEIGHT 40 - 50 kg/m²

MAINTENANCE
Front & back maintenance

MATERIAL

Steel (CNC Aluminum optional)

The **HYDROGEN** is our industry-standard and most accessible cabinet. It's a highly customizable product, able to fit all kinds of LED applications in many environments. Most of the **HYDROGEN**'s components are changeable or customizable, from the structure to the electronics. The many options available make this LED cabinet one of the most adaptable products in our range.