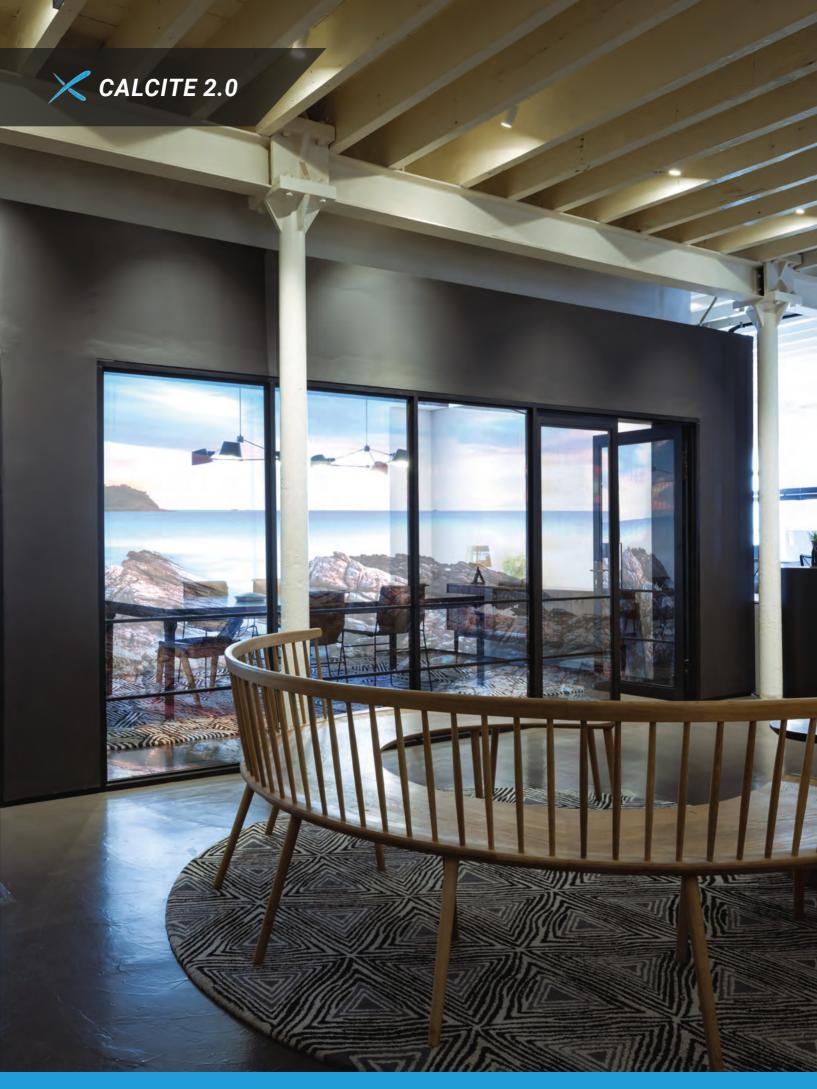

INGRESS PROTECTION IP65

WEIGHT
12 - 6 kg/cabinet

PIXEL PITCH **P3.9A7.8 P7.8 P10.4** 

MAINTENANCE **Back maintenance** 

DISPLAY AREA / CABINET (W x H) 1000 x 500 mm / 500 x 500 mm

The **CALCITE 2.0** is the nec plus ultra of transparent LED screens. This innovative product offers a resolution and transparency rate that is unparalleled in the industry. This is made possible by the patented

encapsulation of the SMD LEDs with their drivers, allowing more space between each LED.

APPLICATION Indoor

BRIGHTNESS ≤ 4000 NITS @5 volts

INGRESS PROTECTION IP20

WEIGHT 6 - 5 kg/m<sup>2</sup>

PIXEL PITCH P3.9 P6.2

MAINTENANCE Front & back maintenance

DISPLAY AREA / CABINET (W x H) 1200 x 250 mm / 1500 x 250 mm

MATERIAL **Aeronautic Aluminum + Rubber** 