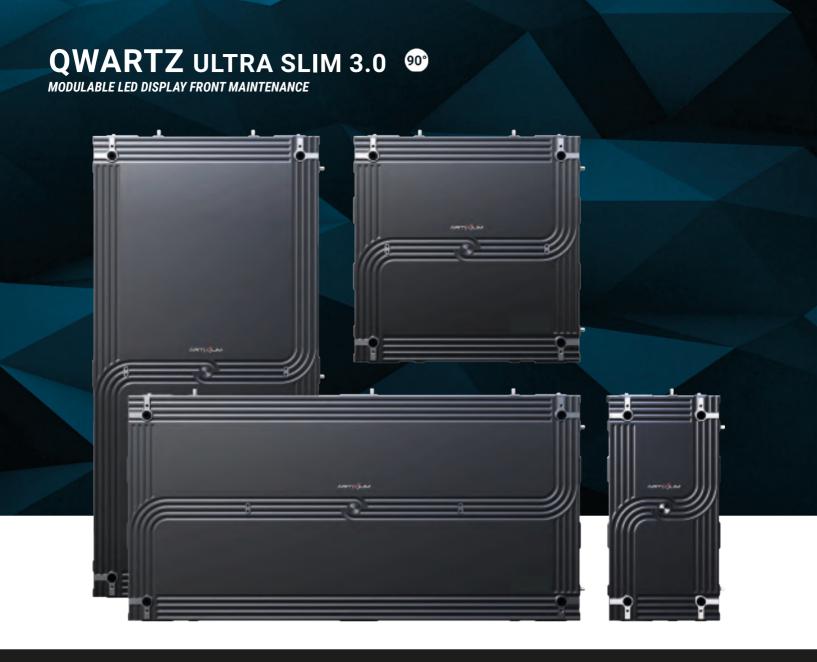

MAINTENANCE Front & back maintenance

MATERIAL **Anodized aluminum** 

This LED cabinet is the latest addition to our QWARTZ ULTRA SLIM range. The QWARTZ ULTRA SLIM 3.0 works on a 250 x 250 mm modular basis, making it ideal for many indoor LED application projects. Although similar to the QWARTZ ULTRA SLIM 2.0 regarding its design, it differs

from it with its dimensions, thought to maximize modularity and adaptability rather than seeking a 16:9 ratio. The QWARTZ ULTRA SLIM 3.0 is available in 5 different sizes, all of them compatible with one another.

APPLICATION Indoor

INGRESS PROTECTION IP30

PIXEL PITCH

P1.9 P2.5 P2.6 P2.9 P3.1 P3.9 P4.8 P5.9

DISPLAY AREA / CABINET (W x H) 250 x 500 mm / 250 x 750 mm 250 x 1000 mm / 500 x 500 mm 500 x 750 mm / 500 x 1000 mm

BRIGHTNESS

≤ 800 NITS @5 volts

WEIGHT

± 22.4 kg/m<sup>2</sup>

MAINTENANCE Front maintenance

**MATERIAL** 

Die-casting aluminum

Designed to get the best of both the QWARTZ and the GRANITE, the QWARTZ 2.0 is the newest addition to our indoor LED cabinet range. With fine pixel pitch, unprecedented modularity, and a competitive value for money, this product is going to be the new standard for indoor