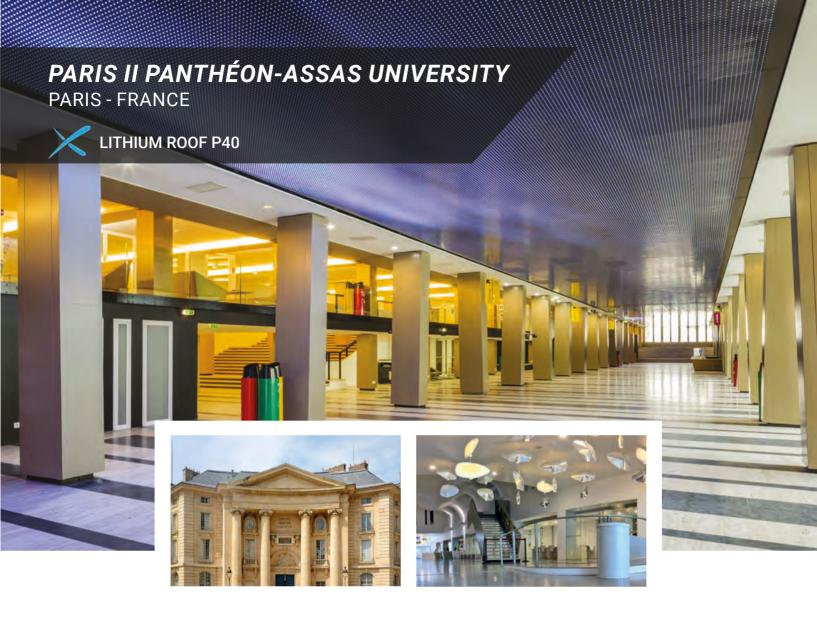

MAINTENANCE Front & back maintenance

Panthéon-Assas University, known as the top french law school, is a public college in Paris, France. With neoclassical architecture, this university incarnates the perfect contrast between classicism and modernism.

In the central entrance hallway of Panthéon-Assas University, a unique Artixium project displays a symphony of shapes and colors. This application, integrated into the building's architecture, is part of more than 10.000 students' daily life. Most LED screens are designed to be directly looked at, but this one is special as it blends in with the overall building's structure.

Located in one of the main corridors of Panthéon-Assas University, Artixium's **LITHIUM** cabinets were installed one by one. This fixed installation of 800 square meters and 690 **LITHIUM** cabinets is one of the biggest LED screens in Europe. A custom size **LITHIUM** P40 cabinet has been specially designed for this product. The **LITHIUM** has since been replaced by more performant and cost-effective products, but this installation could be replicated with different LED cabinets, such as the **GRENAT** or the **PLATINUM**.