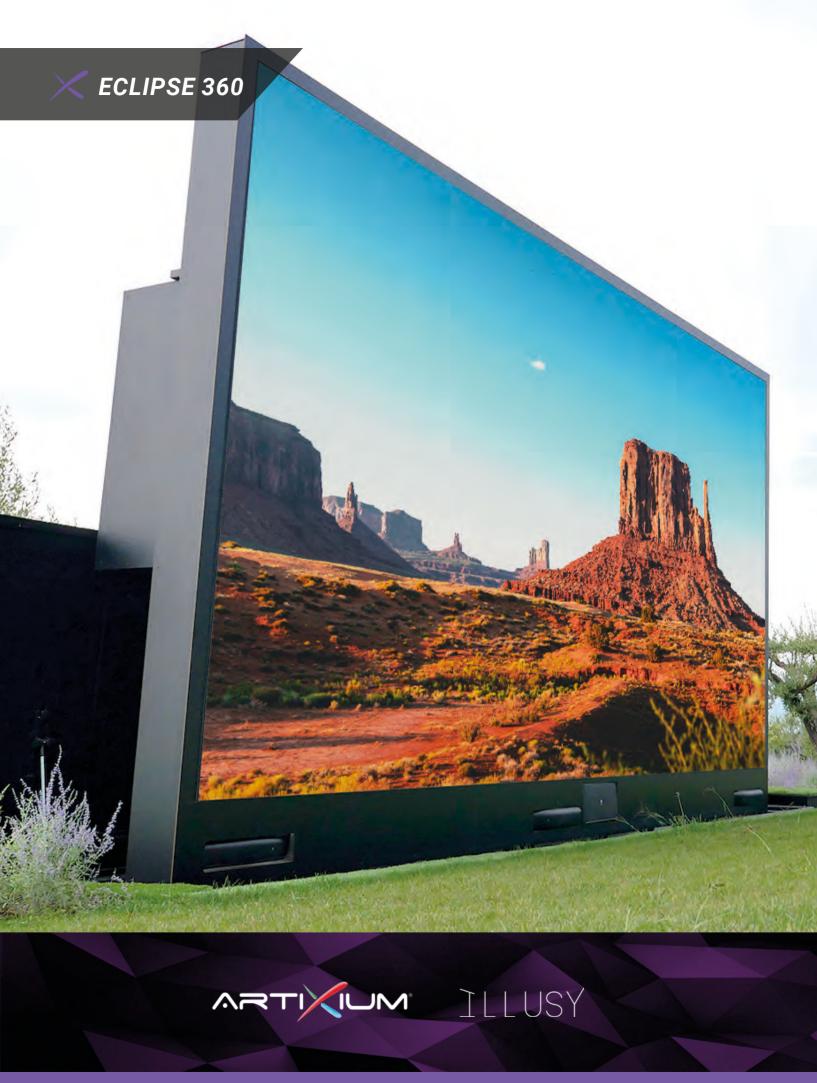

| 411 | ECLIPSE 185 | 142 |
|-----|-------------|-----|
|     | ECLIPSE 270 | 144 |
|     | ECLIPSE 360 | 146 |
|     | SOLSTICE    | 148 |

This outdoor  $10 \, \text{m}^2$  private theater comes with a surround sound system 5.2, offering a complete and authentic cinematographic experience. This giant LED screen is integrated into an underground platform, made in France, that allows it to emerge from the ground on demand.