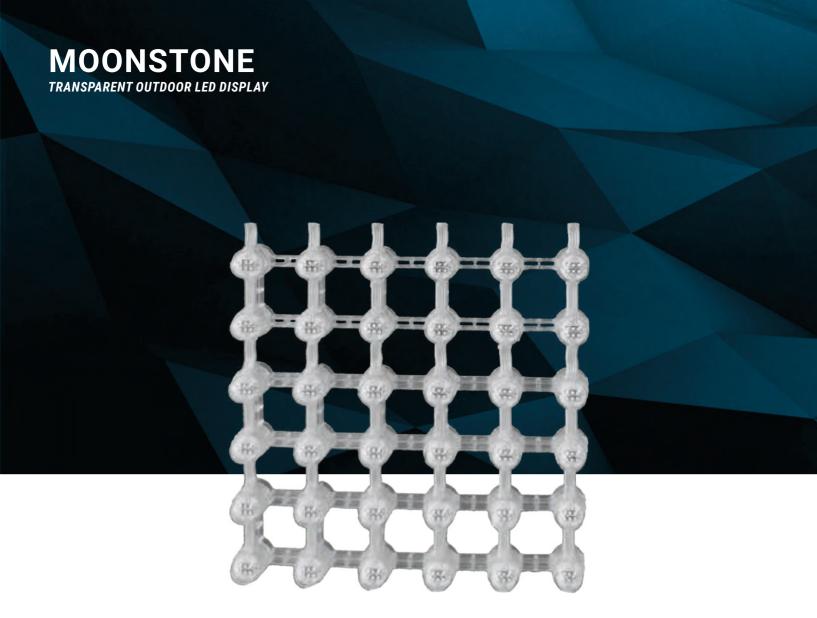

**MOONSTONE** 

116

**NITROGEN** 

117

**OXYGEN** 

118

The **MOONSTONE** represents the latest addition to our **FACADE** range, specifically designed for large-scale outdoor projects. With its high brightness and wide 50mm pitch, it stands out particularly in LED display applications on extensive surfaces. Its exceptional flexibility

makes it a suitable choice for a variety of shapes and configurations of outdoor surfaces. With an IP65 ingress protection, this product is perfectly equipped to withstand all weather conditions, ensuring flawless performance even in challenging environments.

APPLICATION **Outdoor** 

INGRESS PROTECTION IP65

PIXEL PITCH **P50** 

DISPLAY AREA (W x H)
400 x 5000 mm

BRIGHTNESS ≤ 6500 NITS @5 volts

WEIGHT 7 kg/m²

MAINTENANCE Front & back maintenance

MATERIAL **PVC + RUBBER** 