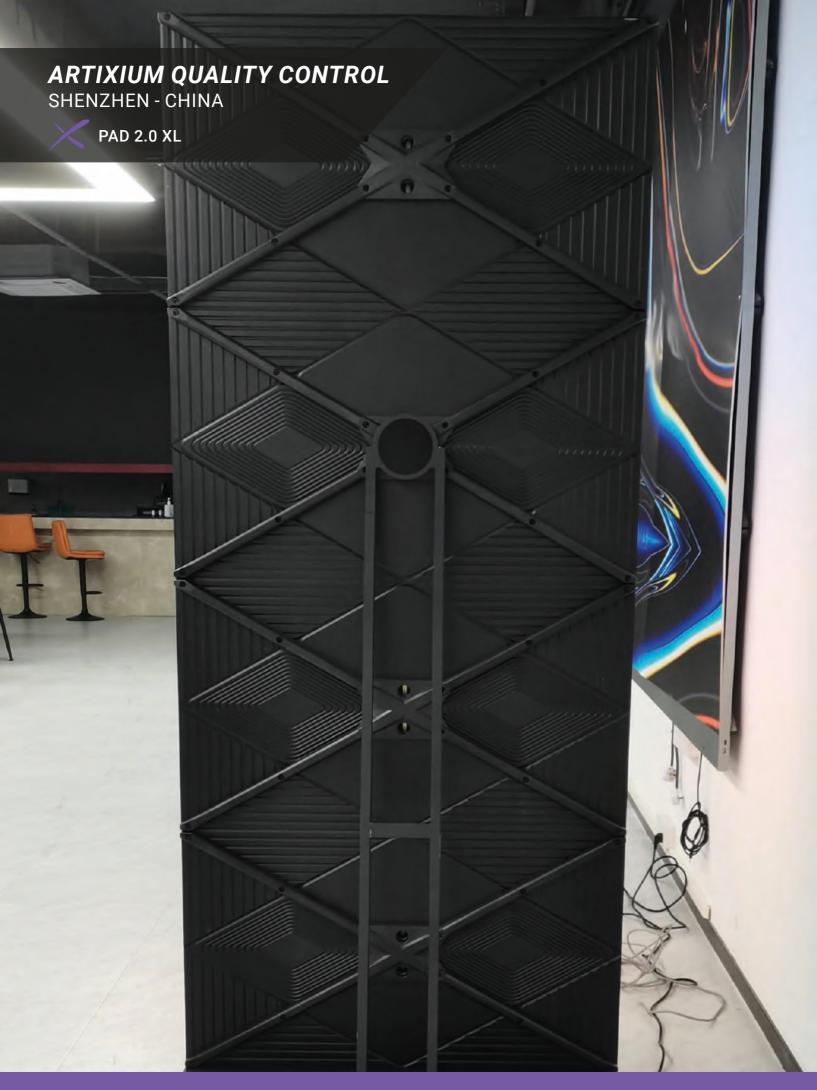

# **QUALITY CONTROL**

## **OUR FIRST DUTY QUALITY IS NOT AN OPTION**

Artixium's technicians assemble and test your LED screen on our premises before dispatching them to detect the potential problems that might have occurred during the production process. We thus make sure that

every delivered product works well, and our antistatic packaging guarantees the pristine state of your LED screen all along its shipment. Furthermore, each Artixium giant LED screen comes with a three-year warranty.

Every external component is 100% tested Each SMT process is ROHS certified 72H module aging Humidity and temperature test Sealing test Screen aging and calibration