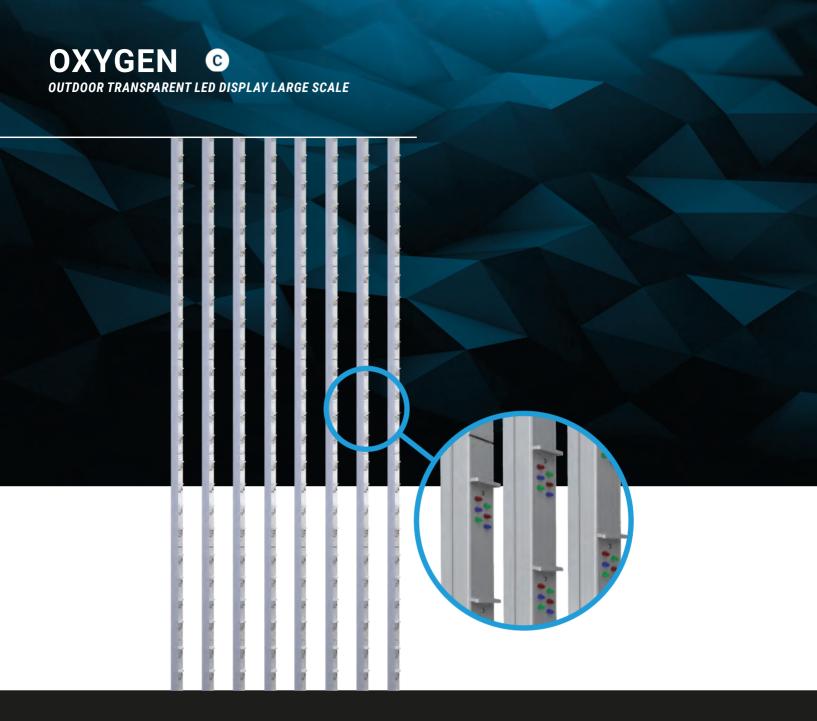

WEIGHT 5.5 - 9 kg/cabinet

MAINTENANCE Front & back maintenance

MATERIAL **Anodized aluminum** 

Commonly known as the "LED stripes", the OXYGEN has garnered high praises throughout Europe. With its 2R2G2B configuration and IP65, it's ideal for architectural projects. Highly visible both day and night thanks to its high brightness, this fixed LED display will make your next architectural project stand out and become a memorable icon of its district.

Each OXYGEN LED stripe can be curved to 30°, meaning that only 12 stripes are required to create a full circle. This feature allows for numerous customized LED display projects and makes the OXYGEN the right product for your large-scale architectural LED display.

APPLICATION **Outdoor** 

INGRESS PROTECTION IP65

PIXEL PITCH **P30.9 P61.8** 

DISPLAY AREA / CABINET (W x H) 30 x 1980 mm

BRIGHTNESS ≤ 6000 NITS @5 volts

WEIGHT 2.5-2 kg/cabinet

MAINTENANCE Front & back maintenance

MATERIAL **Profiled aluminum** 