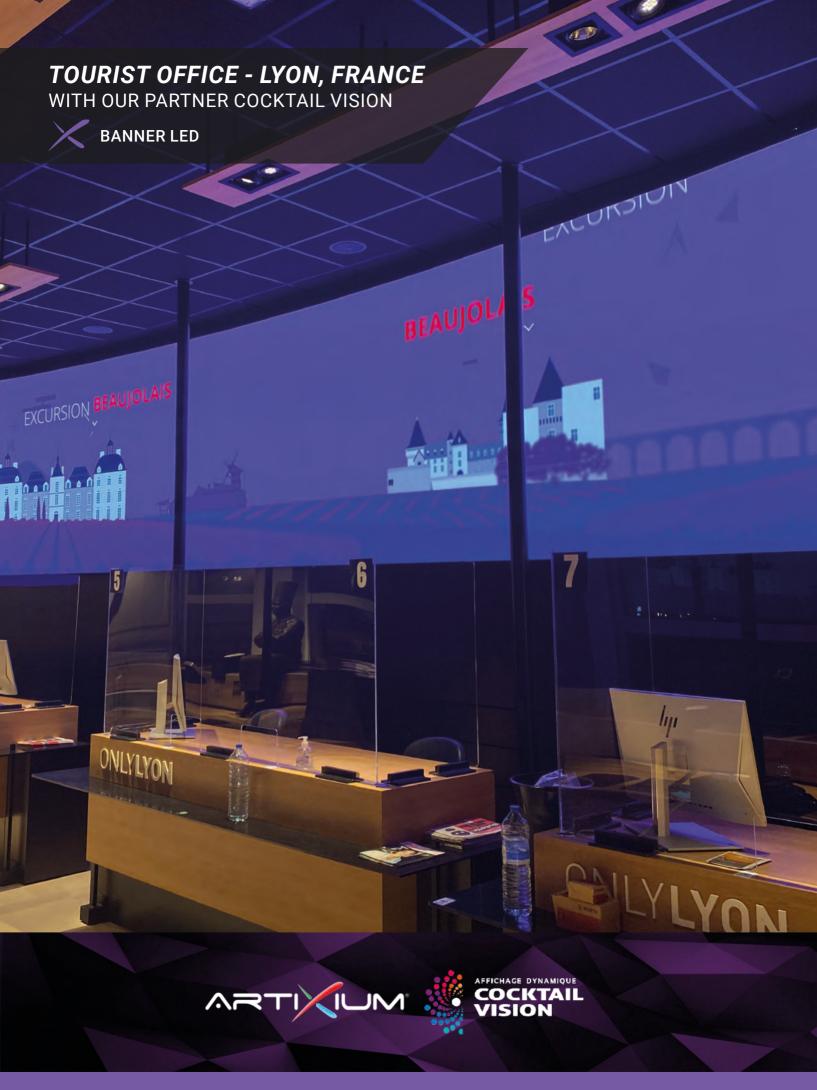

### MADE IN FRANCE IN LA ROCHE-SUR-YON

Cocktail Vision, French leader in digital signage, recently opened the doors of its new LED display factory in La Roche-sur-Yon: Videoled. With the help of the government's «France Relance» stimulus package, the Roche-sur-Yon based group invested 1.8 million euros in the construction of this cutting-edge facility. Artixium, a strategic partner of Cocktail Vision, will operate the factory to produce LED screen modules entirely made in France.

By building a 1,000-square-meter 4.0 factory on the outskirts of La Roche-sur-Yon, Cocktail Vision is reinforcing its commitment to local production and providing high-quality products proudly bearing the «Made in France» label. The opening of this LED screen factory represents a major step forward for Cocktail Vision, Artixium and the La Roche-sur-