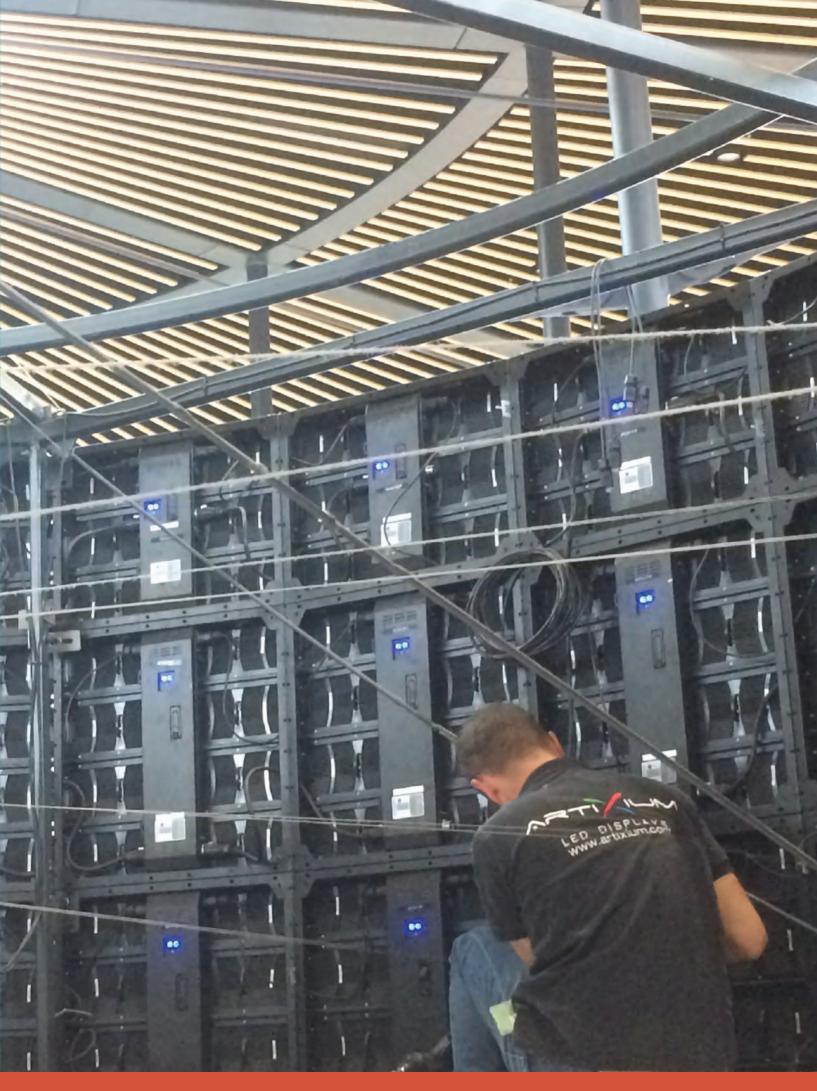

Working with Artixium gives you the possibility to customize your LED cabinets, from their internal

components to their size, to the frame material, to the shape, etc.

In the giant LED screen industry, after-sales is paramount, as your LED application will generate more income if it perfectly works. Artixium has a team of certified technicians dedicated to your LED screen's maintenance. They will take care of your application's repairs and can answer all your technical questions or demands. Artixium's main repair center

is located in our French premises in Lyon, France, and takes care of at least 80% of our maintenance and repair operations. We can repair every defective component of your LED screen, from the modules to the LEDs, to the PCB, etc. Even if your screen wasn't bought from us, Artixium proposes personalized maintenance contracts according to your needs.