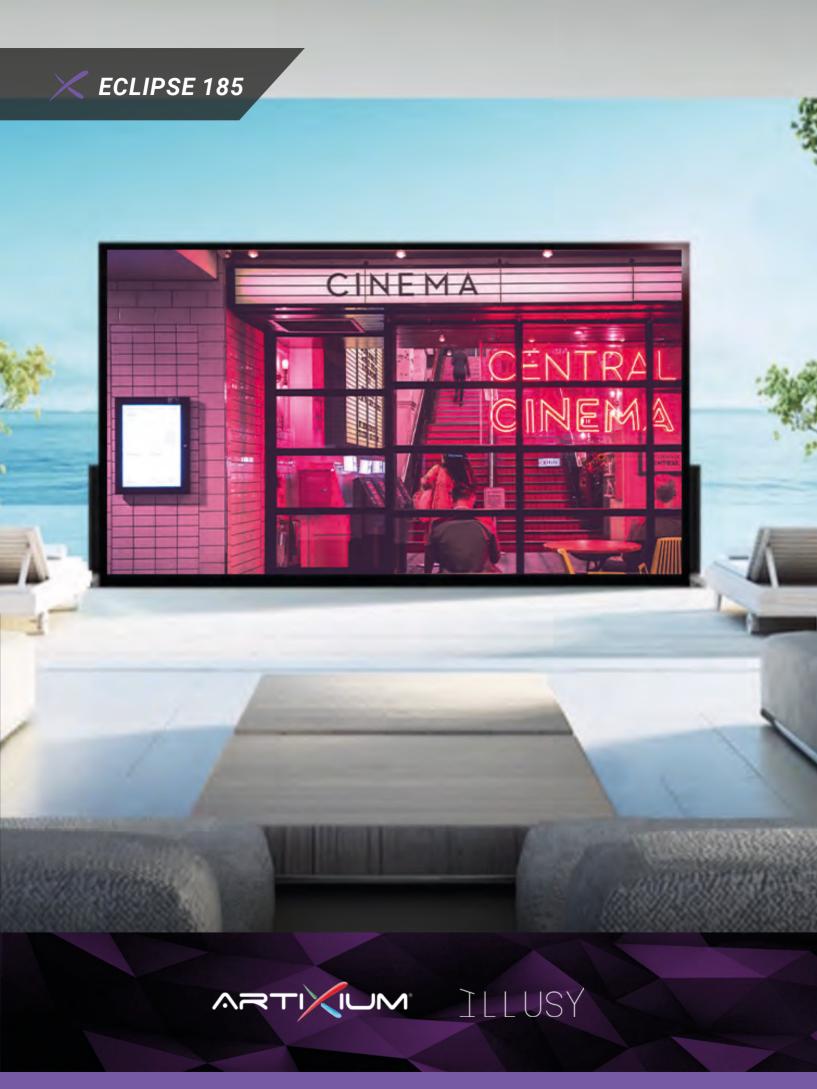

### PRIVATE THEATERS

The **PRIVATE THEATER** range offers a unique cinema experience in the very comfort and privacy of your property. These giant outdoor private theaters are made for the outdoors, integrated into an underground system that allows them to disappear for your view to stay untouched. These luxurious products are available in three sizes and will allow you to offer your friends and family some unforgettable evenings.

| 411 | ECLIPSE 185 | 142 |
|-----|-------------|-----|
|     | ECLIPSE 270 | 144 |
|     | ECLIPSE 360 | 146 |
|     | SOLSTICE    | 148 |

This outdoor  $10 \, \text{m}^2$  private theater comes with a surround sound system 5.2, offering a complete and authentic cinematographic experience. This giant LED screen is integrated into an underground platform, made in France, that allows it to emerge from the ground on demand.