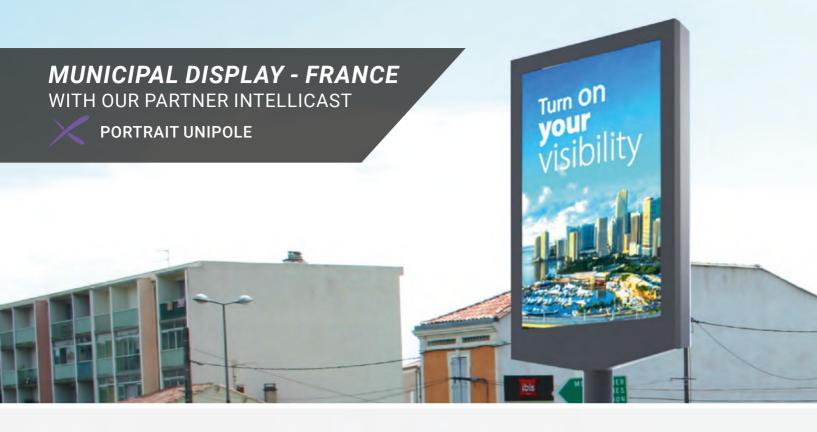

use. Its display surface uses the standard bus stop format, known amongst advertising professionals because of its omnipresence in public spaces all around the world. The **PORTRAIT UNIPOLE**, both resistant and visually performant, is a great way to transition from traditional to digital public communication.

According to your LED billboard's location, we can provide double face **PORTRAIT UNIPOLES**. It's an ideal solution on streets or roads that allow your display to be seen from both sides, but also for town squares, parks, etc.



APPLICATION Outdoor



INGRESS PROTECTION IP65



PIXEL PITCH **P4** 



DISPLAY AREA (W x H) 1024 x 1792 mm



BRIGHTNESS ≤ 6000 NITS @5 volts



TOTAL LED WEIGHT **82.5 kg** 



MAINTENANCE
Back & front maintenance



MATERIAL Steel with reinforcements











The Artixium regional branches are the key for the growth and development of our global network all over the world. Artixium's team is a spectrum of different nationalities and cultures, reflecting their global presence and mindset, mak-

ing their communication smooth and hassle-free with clients from all around the world. Customer care, Innovation and flexibility has always been our values and we intend to keep this reputation for many years to come.

#### **ARTIXIUM FRANCHISES**

"From your project's conception to its completion."









Artixium Operational Center 518000 Shenzhen China





Weissensteinstrasse 90b, 46149 Oberhausen Germany







Merkez Mah. Baglar Cad. A Blok Apt. No: 14D/13 Kagithane, Istanbul Turkey



- www.artixium.com
- **%** 0 428 001 801
- in linked