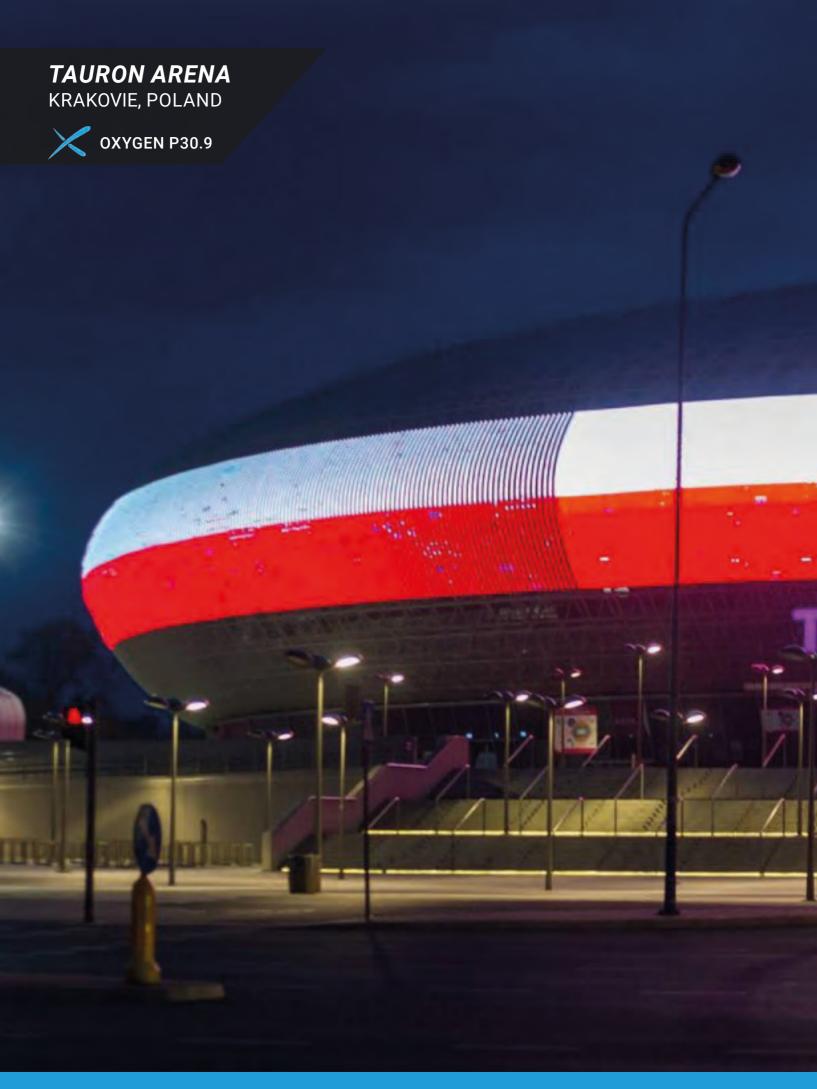

MATERIAL **Aluminum** 

LED displays on a large scale play a pivotal role in defining a city's identity, acting as prominent landmarks. Artixium's proficiency in handling such projects is evident, particularly showcased in the Tauron Arena in Krakow. This arena boasted the 8th largest LED display globally at the time, underscoring Artixium's expertise in the field.

WEIGHT 5.5 - 9 kg/cabinet

MAINTENANCE Front & back maintenance

MATERIAL **Anodized aluminum** 

Commonly known as the "LED stripes", the OXYGEN has garnered high praises throughout Europe. With its 2R2G2B configuration and IP65, it's ideal for architectural projects. Highly visible both day and night thanks to its high brightness, this fixed LED display will make your next architectural project stand out and become a memorable icon of its district.

Each OXYGEN LED stripe can be curved to 30°, meaning that only 12 stripes are required to create a full circle. This feature allows for numerous customized LED display projects and makes the OXYGEN the right product for your large-scale architectural LED display.

APPLICATION **Outdoor** 

INGRESS PROTECTION IP65

PIXEL PITCH **P30.9 P61.8** 

DISPLAY AREA / CABINET (W x H) 30 x 1980 mm

BRIGHTNESS ≤ 6000 NITS @5 volts

WEIGHT 2.5-2 kg/cabinet

MAINTENANCE Front & back maintenance