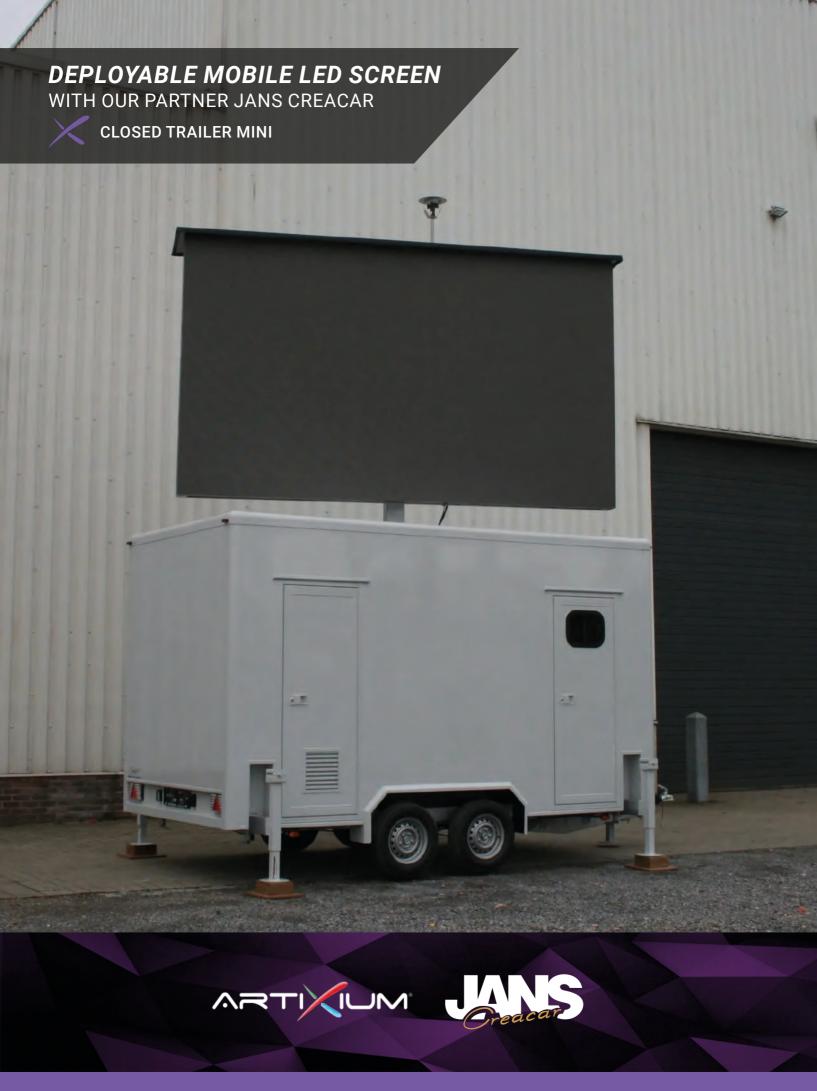

IAL

  Die-casting aluminum





The **CLOSED TRAILER MINI** is the smallest product in our mobile LED truck range. It is a very peculiar solution, that will nonetheless fit many different projects. The chassis, the mast, and the support structure are specially designed to allow your mobile LED screen to fold into and un-

fold out of the truck. Your LED screen can thus be transported safely like any other cargo, and offer a  $6m^2$  display surface once deployed, clearly visible from afar. This LED truck is ideal for rental use, as it allows you to integrate a giant LED screen in an ephemeral event.







DISPLAY AREA (W x H)
2880 x 1920 mm



BRIGHTNESS ≤ 10000 NITS @5 volts



TOTAL LED WEIGHT **144 kg** 



MAINTENANCE Front & back maintenance



MATERIAL **Die-casting aluminum** 







The **MOBILE TRUCK** is the biggest product of our mobile LED truck range. It is a very peculiar solution, that will nonetheless fit many different projects. The chassis, the mast, and the support structure are specially designed to allow your mobile LED screen to fold into and

unfold out of the truck. Your LED screen can thus be transported safely like any other cargo, and offer a 60m² display surface once deployed, clearly visible from afar. This LED truck is ideal for rental use, as it allows you to integrate a giant LED screen in an ephemeral event.







DISPLAY AREA (W×H) 10560 x 5760 mm



BRIGHTNESS ≤ 10000 NITS @5 volts





MATERIAL

Die-casting aluminum







The **OPEN TRAILER** is the open solution from our mobile LED truck range. This product is well suited for applica