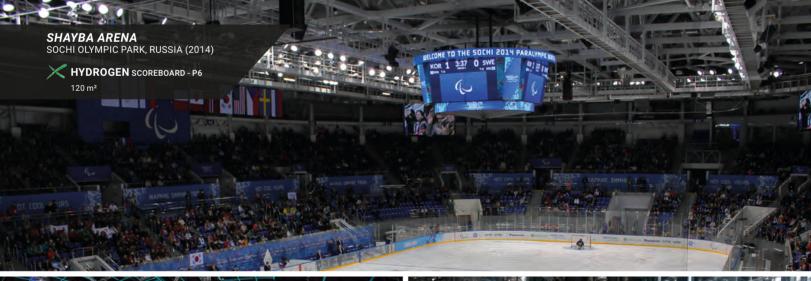

### **HYDROGEN**

**SPORT** 

LED PERIMETER SYSTEM

Tough and reliable, the **HYDROGEN SPORT** is our recommended product for regular sports leagues. This LED perimeter system is a cost-effective investment as the **HYDROGEN SPORT** stands out with its long lifespan and ability to perform normally under harsh weather circumstances. Furthermore, it's a highly modulable product, and the many available options make it able to fit numerous different

applications, as peculiar as they can be.

With a reinforced steel cabinet, high-performance waterproof seals, and a backdoor designed to protect the cooling openings from the rain, the **HYDROGEN SPORT** ensures excellent integrity in the long run. The same LED stadium perimeter system will last you many years with no functioning issue.

APPLICATION Indoor

**BRIGHTNESS** 

≤ 2000 NITS @5 volts (indoor) ≤ 5500 NITS @5 volts (outdoor)

INGRESS PROTECTION
IP41 (indoor)
IP65 (front - outdoor) / IP54 (back - outdoor)

WEIGHT 55 kg/m<sup>2</sup>

PIXEL PITCH
P8 P10 (indoor)
P10 (outdoor)

MAINTENANCE Front & back maintenance

DISPLAY AREA / CABINET (W x H)
1280 x 960 mm

MATERIAL Reinforced steel