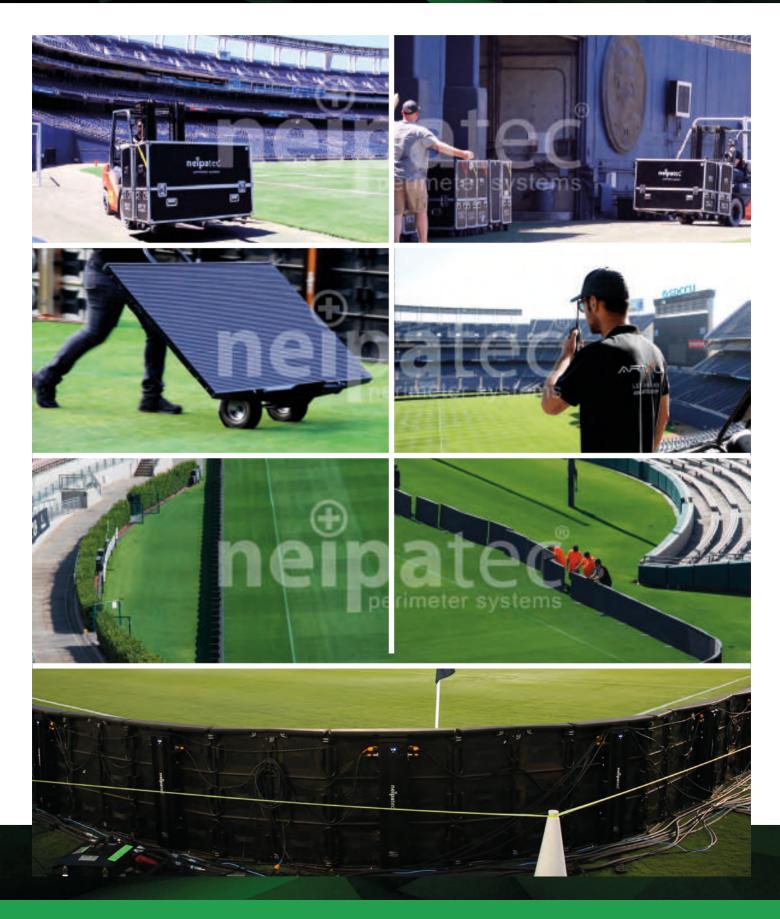

# LOGISTIC

Our logistics department is used to handle projects on a worldwide scale. From our Shenzhen factories to your premises, we guarantee your shipment will be safely delivered as quickly as possible. Whether it's from land, from the sea, or the air, your shipment's integrity is guaranteed by transport crates, specially designed for the freight.

### TRUSTWORTHY PARTNERS

SPECIALIZED IN INTERNATIONAL FREIGHT

All along our years of activity, we developed a network of partners we are sure we can trust with the dispatch, transport, and delivery of your orders from our Chinese facilities to the place of the installation, anywhere in the world. We guarantee the physical integrity of your order and an expeditious delivery, by choosing the right modes of transportation according to your LED cabinets' path.

### TAILORED FREIGHT

**ACCORDING TO YOUR ORDER'S REQUIREMENTS** 

We use four different types of freight to accommodate your expectations. Your order can thus be delivered by plane, by boat, by train, by road, or by a combination of two or more of these modes of transportation to reduce the delivery delay as much as possible. We also put two types of pickup points at your disposal, if you prefer to work with your partners or save the delivery fees. You or your transporter of choice can thus pick up your order directly in our China factory, or in any of our warehouses spread all around the globe. Artixium is well aware that the delivery speed and cost are more often than not a huge stake for integrators, and that is why we make everything in our power to reconcile these two issues.

### **PACKAGING**

DESIGNED TO ENDURE THE LONG-DISTANCE FREIGHT

We offer two different types of packaging for the transportation and delivery of your LED screens. Palletted wooden crates, with internal anti-movement foams and anti-moisture packs, are ideal for the transportation of LED cabinets destined for permanent installations. They're made of entirely recyclable components and guarantee your shipment's integrity from our factories to their final destination. We also propose tailored flight cases, with integrated foam reinforcements matching your LED cabinets' dimensions. They make for an ideal transportation packaging for LED cabinets that are designed to be often moved, such as rental cabinets. Our experience in the event industry led us to design these flight cases with an emphasis on the transported product's safety and simplicity of use. No matter the packaging you choose, Artixium vouches for them and guarantees the physical integrity of your shipment all along its transportation process.

# INSTALLATION

After agreeing on an installation schedule, our teams can deliver and build the structure on which your LED screen will rest, or accompany you if you want to make it yourself. Your giant LED screen is then integrated into said structure to attain its final state. Our qualified technicians can manage every step of the installation process.