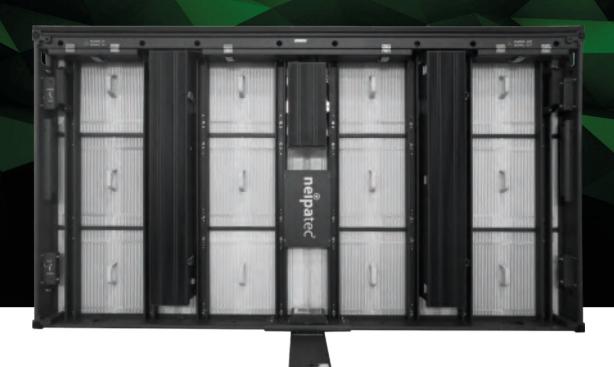

## PERIMETER SYSTEMS

LED perimeter systems have emerged as a prominent feature in stadiums, serving as an optimal advertising platform for sponsors during sporting events. Artixium has earned recognition in this domain through its inaugural flagship product: the **NEIPATEC® PRO VR**. This product has garnered approval from globally renowned organizations like FIFA and UEFA. Presently, we continue to cater to these elite clubs and organizations while also diversifying our product line to better suit regional and local clubs. Our aim is to invigorate sports as a cornerstone of societies worldwide.