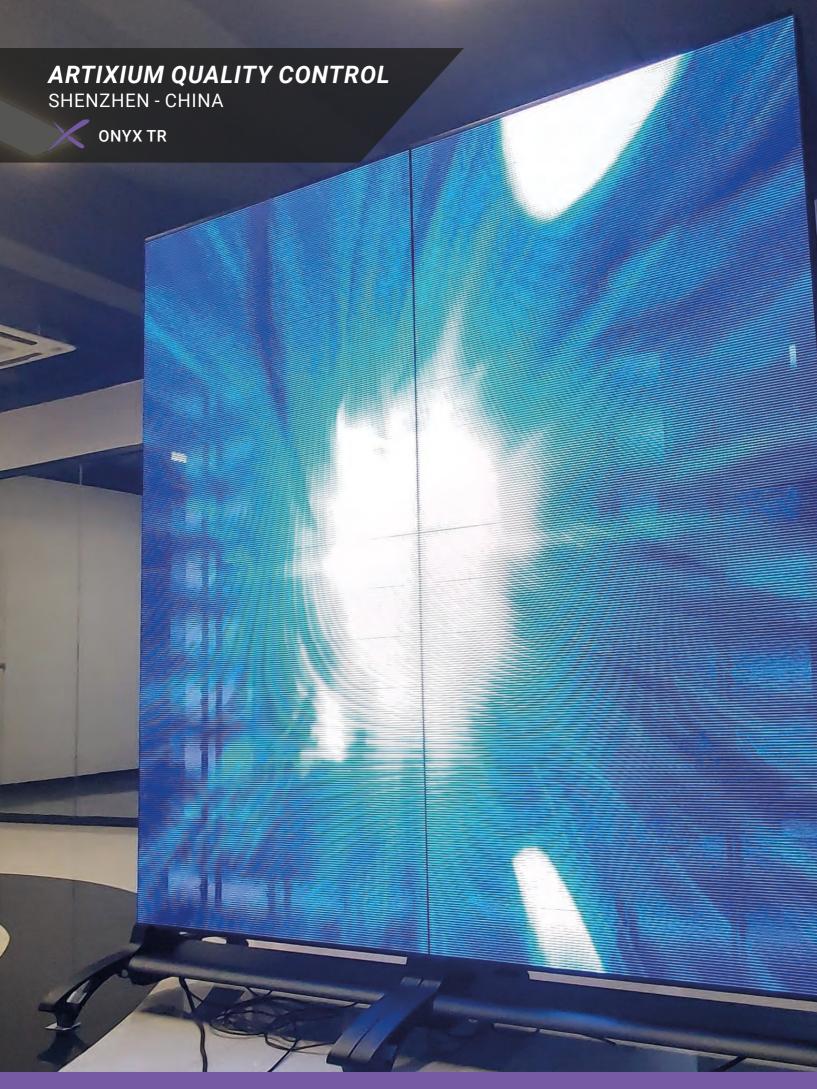

# **QUALITY CONTROL**

## **OUR FIRST DUTY QUALITY IS NOT AN OPTION**

Artixium's technicians assemble and test your LED screen on our premises before dispatching them to detect the potential problems that might have occurred during the production process. We thus make sure that

every delivered product works well, and our antistatic packaging guarantees the pristine state of your LED screen all along its shipment. Furthermore, each Artixium giant LED screen comes with a three-year warranty.