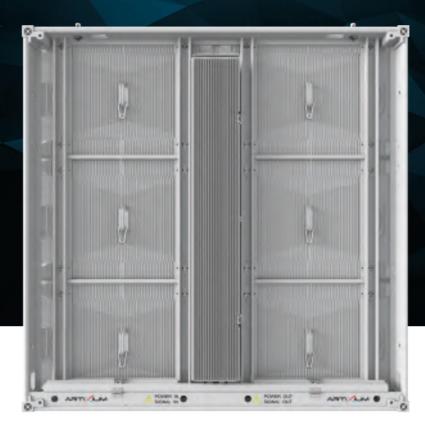

**COBALT** 

**72** 

**THORITE 2.0** 

74

The **COBALT** was designed to be a robust high brightness outdoor LED display. It comes with a smart heat dissipation design, the highest brightness in the LED display market, and can be maintained from the front as well as from the back. Its resilience to both water and dust ingress makes it the ideal solution for fixed outdoor LED applications.

Upon request, we can supply cabinets especially cut for curved or angled applications, which combined with the different cabinet sizes available make this product very adaptable to most outdoor LED display projects.

10000 NITS is the highest brightness available on the LED display market. Your led display will stay bright for a longer period of time. For instance, this product is estimated to maintain a 7000 NITS brightness after 6 years of intensive use.

The **COBALT** is fully resistant to dust ingress and even high pressure water projections. This product will stay true to its original condition no matter what.

APPLICATION **Outdoor** 

INGRESS PROTECTION IP68 (front) - IP67 (back)

PIXEL PITCH **P5.7 P6.6 P8 P10** 

DISPLAY AREA / CABINET (W x H) 960 x 960 mm (standard)

BRIGHTNESS ≤ 10000 NITS @5 volts

WEIGHT 24 kg/m<sup>2</sup>

MAINTENANCE Front & back maintenance

A fine pixel pitch and high ingress protection make the **THORITE 2.0** one of the best solutions for an outdoor LED display. It is suitable for building facades, storefronts, shopping malls as well as any other outdoor application that requires a product both performant and highly