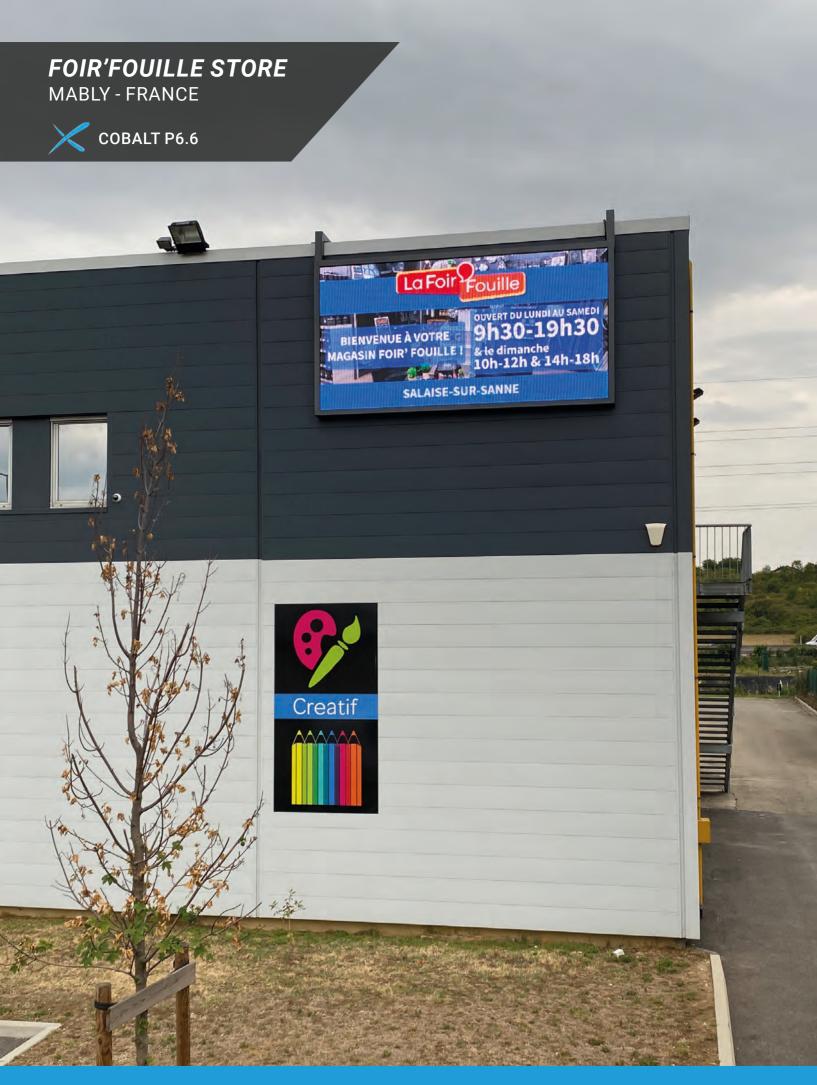

**COBALT** 

**72** 

**THORITE 2.0** 

74

The **COBALT** was designed to be a robust high brightness outdoor LED display. It comes with a smart heat dissipation design, the highest brightness in the LED display market, and can be maintained from the front as well as from the back. Its resilience to both water and dust ingress makes it the ideal solution for fixed outdoor LED applications.

Upon request, we can supply cabinets especially cut for curved or angled applications, which combined with the different cabinet sizes available make this product very adaptable to most outdoor LED display projects.

10000 NITS is the highest brightness available on the LED display market. Your led display will stay bright for a longer period of time. For instance, this product is estimated to maintain a 7000 NITS brightness after 6 years of intensive use.

The **COBALT** is fully resistant to dust ingress and even high pressure water projections. This product will stay true to its original condition no matter what.

APPLICATION **Outdoor** 

INGRESS PROTECTION IP68 (front) - IP67 (back)

PIXEL PITCH **P5.7 P6.6 P8 P10** 

DISPLAY AREA / CABINET (W x H) 960 x 960 mm (standard)

BRIGHTNESS ≤ 10000 NITS @5 volts

WEIGHT 24 kg/m<sup>2</sup>

MAINTENANCE Front & back maintenance

A fine pixel pitch and high ingress protection make the **THORITE 2.0** one of the best solutions for an outdoor LED display. It is suitable for building facades, storefronts, shopping malls as well as any other outdoor application that requires a product both performant and highly