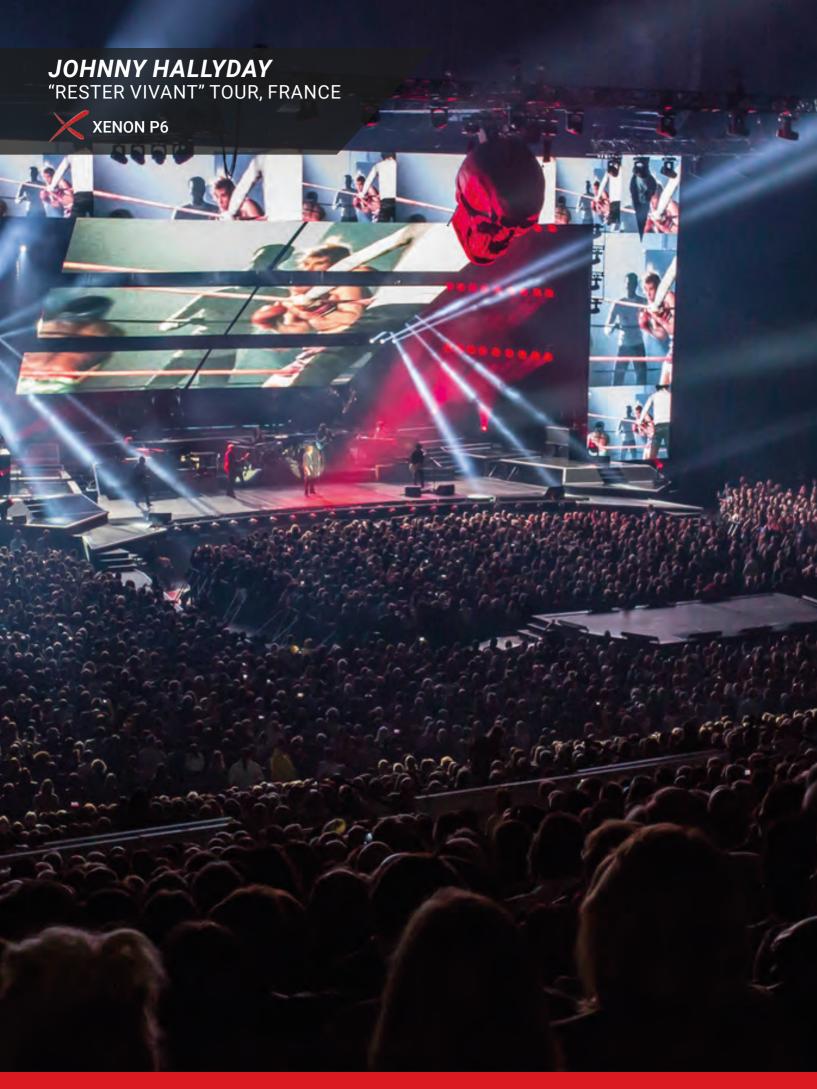

#### STROMAE & ARTIXIUM

"RACINE CARRÉE" TOUR

**XENON P6** 

Paul Van Haver (born 12 March 1985), better known by his stage name Stromae, is a Belgian musician, rapper, and singer-songwriter. He established himself in both the hip hop and electronic music genres. Stromae came to wide public attention in 2009 with his song "Alors on danse" (from the album Cheese), which became number one in several European countries. In 2013, his second album Racine Carré was a commercial success, selling 2 million copies in France alone and nearly 600,000 units elsewhere.

A giant LED display for this album tour was a necessity, this is where Artixium came into play and provided a mobile LED screen especially customized for the superstar. With the P6 indoor **XENON** cabinets, the audience could not have asked for a better show, full of lights and motion visuals. Each section of the screen includes one hanging point, power box, and wires management, all connected with perfection.

We worked with our rental LED display distributor in France, Skynight, giving birth to an amazing long-term collaboration. The **XENON** series was Artixium's pro-touring Indoor/Outdoor rental cabinet. It has been designed to be extra durable and resistant to extreme transportation

and usage. The 12Kg **XENON** was compact, easy to handle, and ready to perform in the most demanding environments. This product has since been replaced by more performant rental LED cabinets such as the **AYRGON 3.0** and the **BERYL**.