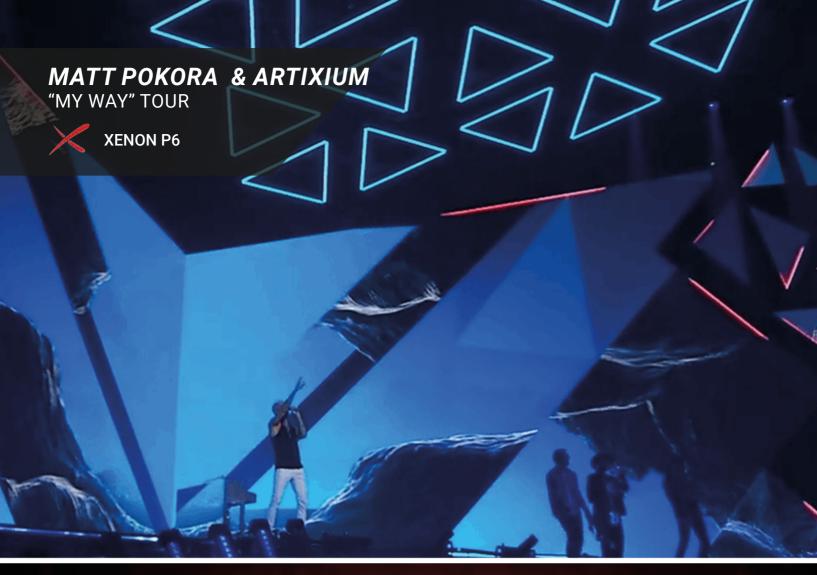

#### STROMAE & ARTIXIUM

"RACINE CARRÉE" TOUR

**XENON P6** 

Paul Van Haver (born 12 March 1985), better known by his stage name Stromae, is a Belgian musician, rapper, and singer-songwriter. He established himself in both the hip hop and electronic music genres. Stromae came to wide public attention in 2009 with his song "Alors on danse" (from the album Cheese), which became number one in several European countries. In 2013, his second album Racine Carré was a commercial success, selling 2 million copies in France alone and nearly 600,000 units elsewhere.

A giant LED display for this album tour was a necessity, this is where Artixium came into play and provided a mobile LED screen especially customized for the superstar. With the P6 indoor **XENON** cabinets, the audience could not have asked for a better show, full of lights and motion visuals. Each section of the screen includes one hanging point, power box, and wires management, all connected with perfection.

We worked with our rental LED display distributor in France, Skynight, giving birth to an amazing long-term collaboration. The **XENON** series was Artixium's pro-touring Indoor/Outdoor rental cabinet. It has been designed to be extra durable and resistant to extreme transportation

and usage. The 12Kg **XENON** was compact, easy to handle, and ready to perform in the most demanding environments. This product has since been replaced by more performant rental LED cabinets such as the **AYRGON 3.0** and the **BERYL**.