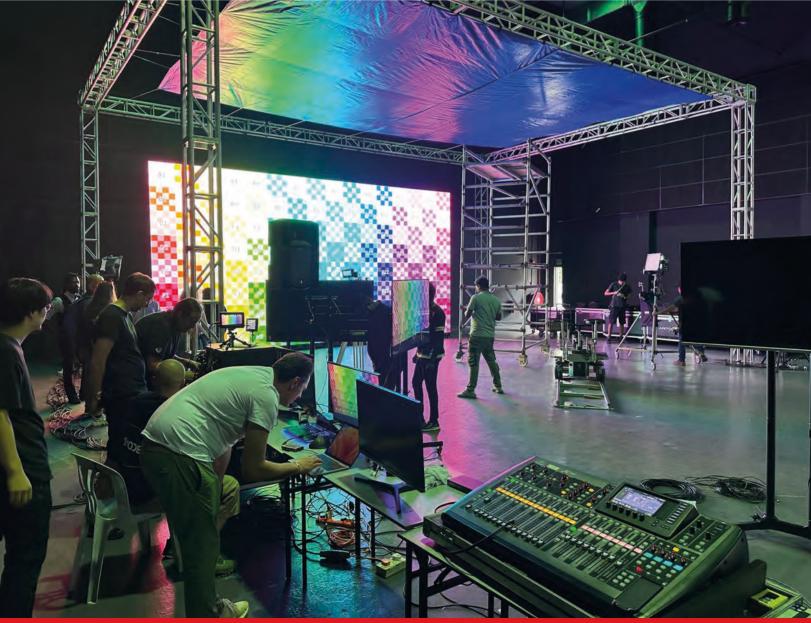

l pitches compared to our competitors XR LED screens. Moreover, the 7680 Hz refresh rate, attained thanks to **BROMPTON TECHNOLOGY**'s processors, allows for a smooth calibration and synchronization of your LED display with the cameras. While the quality of your renders will definitely show on this LED display, you can also rest assured your Extended Reality set will respond in real-time the camera and the actor's movements. Investing in the **BERYL XR** is the right choice if you want to get the best out of this technology.



APPLICATION Indoor



BRIGHTNESS ≤ 1500 NITS @5 volts



INGRESS PROTECTION IP21



WEIGHT 8.5 kg/cabinet



PIXEL PITCH **P1.5 P1.9 P2.6** 



MAINTENANCE Front & back maintenance



DISPLAY AREA / CABINET (W×H) 500 x 500 mm



MATERIAL **Anodized aluminum** 









# **TRANSPARENT**

Much like the products from our TOURING range, the LED cabinets from the **TRANSPARENT** are designed to endure regular usage and displacement. Nonetheless, these user-friendly products have another advantage to themselves: their transparency. Creatively speaking, this feature is a tremendous plus, as displaying qualitative visual content on transparent surfaces offers innumerable artistic and scenographic possibilities for event professionals, artists, venues, etc.



**ORION 2.0** 

135





The **ORION 2.0** represents the cutting-edge advancement within the transparent LED cabinet series designed specifically for rental applications. Distinguishing itself from previous models, it boasts enhanced durability against environmental factors and physical impact. Additi