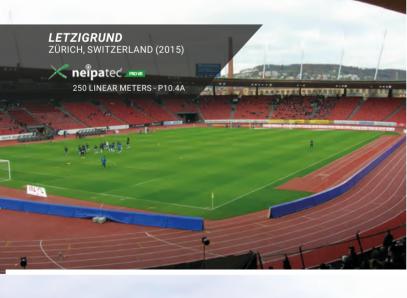

TER SYSTEMS | 42 |
|----------|-------------------|----|
| 삅        | SCOREBOARD        | 58 |
| ******** | FASCIA            | 66 |

# INTERNATIONAL CHAMPIONS CUP USA - AVEC E360 SPORT





## PERIMETER SYSTEMS

LED perimeter systems have emerged as a prominent feature in stadiums, serving as an optimal advertising platform for sponsors during sporting events. Artixium has earned recognition in this domain through its inaugural flagship product: the **NEIPATEC® PRO VR**. This product has garnered approval from globally renowned organizations like FIFA and UEFA. Presently, we continue to cater to these elite clubs and organizations while also diversifying our product line to better suit regional and local clubs. Our aim is to invigorate sports as a cornerstone of societies worldwide.



















From 2013 to 2021, the **NEIPATEC®** LED perimeter systems have been used in some of the stadiums where the prestigious UEFA Champions League took place

Our **NEIPATEC® PRO VR** cabinets have proven their durability and technical prowess along many shifts from one stadium to another.

Just like the greatest teams of European football, our **NEIPATEC® PRO VR** cabinets have crossed many borders to offer the European public visual content from the many represented sponsors.

We are proud to have designed a product compliant with the UEFA standards, capable of enduring repeated and intensive use over the years.







As one of the only UEFA and FIFA-compliant LED perimeter systems in Europe, the **NEIPATEC**® brand is slowly moving into US stadiums as a benchmark for sporting