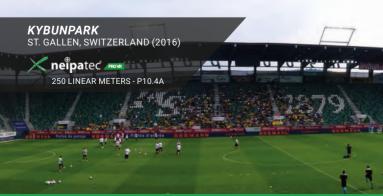

## PERIMETER SYSTEMS

LED perimeter systems have emerged as a prominent feature in stadiums, serving as an optimal advertising platform for sponsors during sporting events. Artixium has earned recognition in this domain through its inaugural flagship product: the **NEIPATEC® PRO VR**. This product has garnered approval from globally renowned organizations like FIFA and UEFA. Presently, we continue to cater to these elite clubs and organizations while also diversifying our product line to better suit regional and local clubs. Our aim is to invigorate sports as a cornerstone of societies worldwide.

From 2013 to 2021, the **NEIPATEC®** LED perimeter systems have been used in some of the stadiums where the prestigious UEFA Champions League took place

Our **NEIPATEC® PRO VR** cabinets have proven their durability and technical prowess along many shifts from one stadium to another.

Just like the greatest teams of European football, our **NEIPATEC® PRO VR** cabinets have crossed many borders to offer the European public visual content from the many represented sponsors.

We are proud to have designed a product compliant with the UEFA standards, capable of enduring repeated and intensive use over the years.