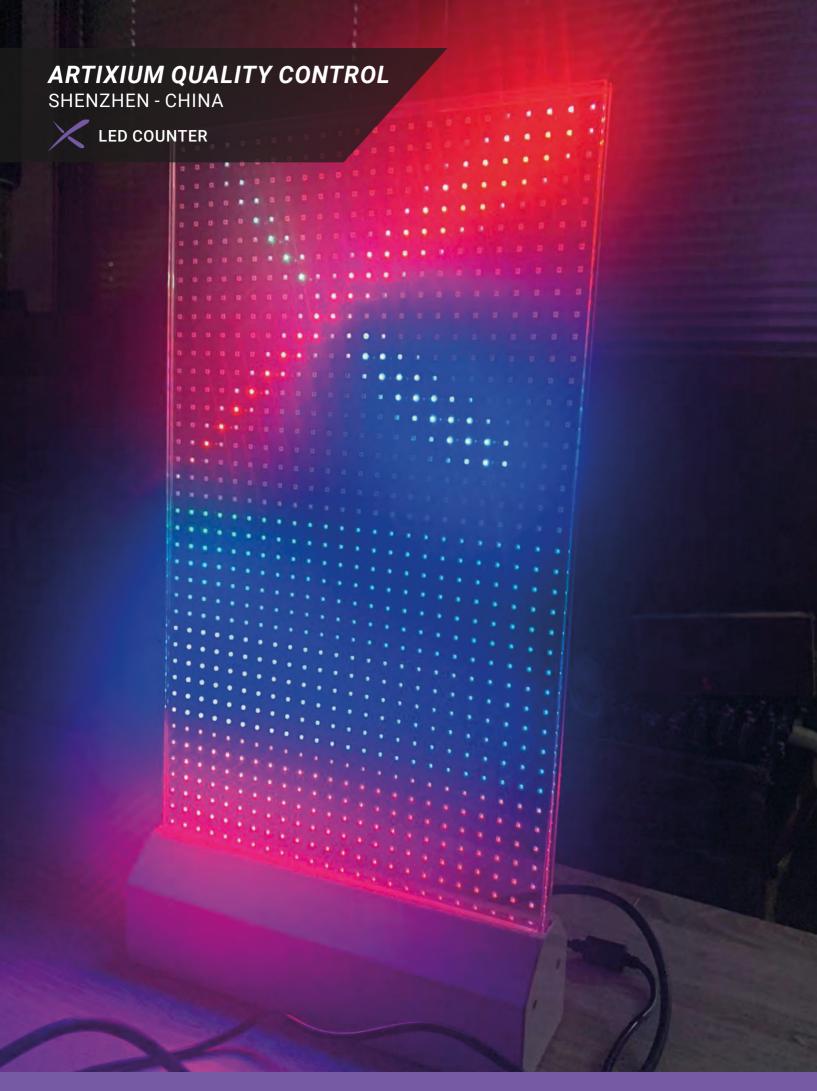

# **QUALITY CONTROL**

## **OUR FIRST DUTY QUALITY IS NOT AN OPTION**

Artixium's technicians assemble and test your LED screen on our premises before dispatching them to detect the potential problems that might have occurred during the production process. We thus make sure that

every delivered product works well, and our antistatic packaging guarantees the pristine state of your LED screen all along its shipment. Furthermore, each Artixium giant LED screen comes with a three-year warranty.

Every external component is 100% tested Each SMT process is ROHS certified 72H module aging Humidity and temperature test Sealing test Screen aging and calibration