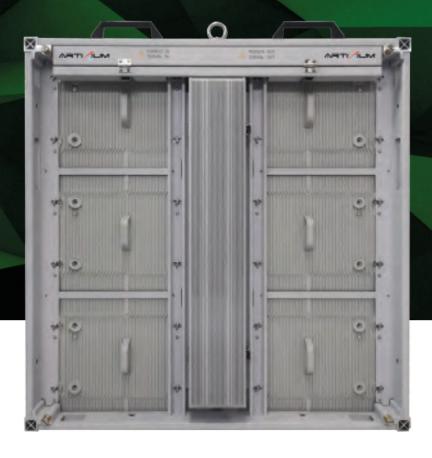

# FRONT MAINTENANCE OUTDOOR

Accessing your LED cabinets from the front is the ideal feature for wall applications. Artixium provides several kinds of front maintenance types, from magnetic modules to front locking systems, to hydraulic jacks, etc. Our front access LED cabinets are all designed to facilitate the installation and the maintenance processes, for both indoor and outdoor applications.

**COBALT** 

**72** 

**THORITE 2.0** 

74

The **COBALT** was designed to be a robust high brightness outdoor LED display. It comes with a smart heat dissipation design, the highest brightness in the LED display market, and can be maintained from the front as well as from the back. Its resilience to both water and dust ingress makes it the ideal solution for fixed outdoor LED applications.

The **COBALT** is fully resistant to dust ingress and even high pressure water projections. This product will stay true to its original condition no matter what.

APPLICATION **Outdoor** 

INGRESS PROTECTION IP68 (front) - IP67 (back)

PIXEL PITCH **P5.7 P6.6 P8 P10** 

DISPLAY AREA / CABINET (W x H) 960 x 960 mm (standard)

BRIGHTNESS ≤ 10000 NITS @5 volts

WEIGHT 24 kg/m<sup>2</sup>

MAINTENANCE Front & back maintenance

A fine pixel pitch and high ingress protection make the **THORITE 2.0** one of the best solutions for an outdoor LED display. It is suitable for building facades, storefronts, shopping malls as well as any other outdoor application that requires a product both performant and highly