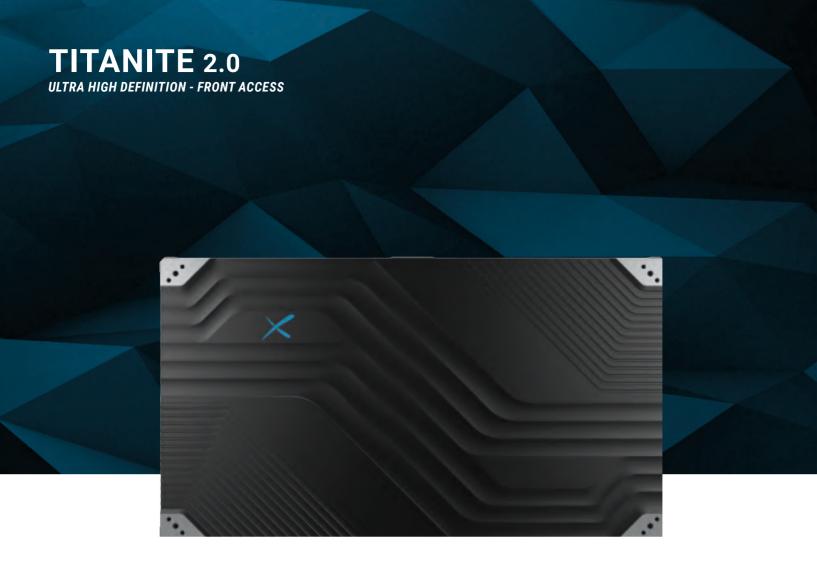

INGRESS PROTECTION IP65

WEIGHT 36 kg/m<sup>2</sup>

PIXEL PITCH P1.9 P2.9

MAINTENANCE Front & back maintenance

DISPLAY AREA / CABINET (W x H) 500 x 500 mm

The **TITANITE 2.0** is an ideal solution for indoor applications. It's light and slim, allowing for a beautiful LED wall display, thanks to its ultra HD resolution at 16:9. By adding only 40mm of depth to your wall, you can constantly renew your business' visual identity to catch the eye of every passerby if the purpose of your screen is to attract new customers in an

indoor environment. The cabinet was designed to decrease the heating of the modules, allowing for a great experience without any discomfort. It is a high-end LED display, conceived to be easy and cost-effective to integrate and maintain.

APPLICATION Indoor

BRIGHTNESS ≤ 800 NITS @5 volts

INGRESS PROTECTION IP30

WEIGHT 6.5 kg/cabinet

PIXEL PITCH **P1.2 P1.5 P1.8** 

MAINTENANCE Front maintenance

DISPLAY AREA / CABINET (W x H) 600 x 337.5 mm

The **TITANIUM 2.0** is one of Artixium's most high-end LED displays. Ranging from P0.7 to P1.5, each cabinet has a perfect 16:9 ratio allowing for maximal display quality. The modules are assembled on two panels, which are assembled on a cabinet. All of these elements are joined