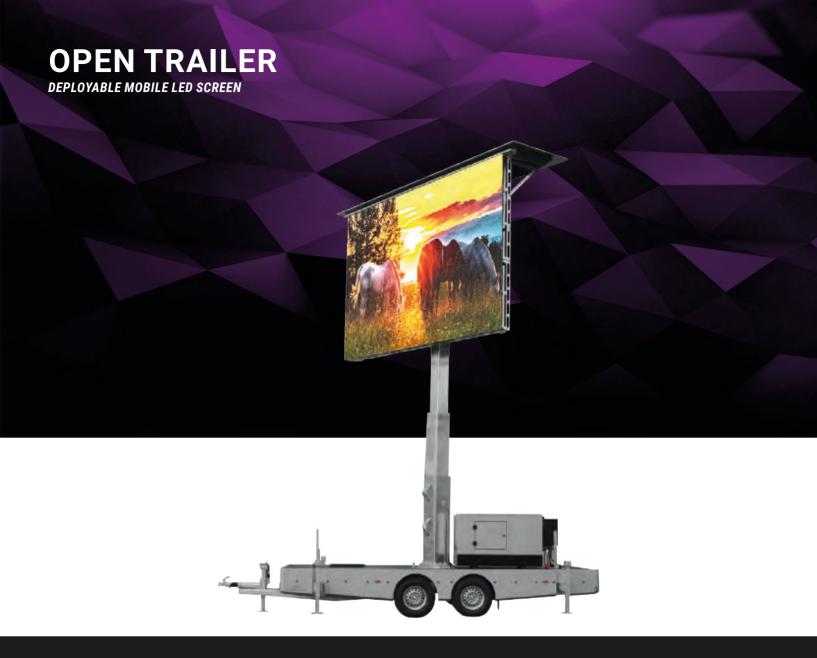

ts



TOTAL LED WEIGHT **144 kg** 



MAINTENANCE Front & back maintenance



MATERIAL **Die-casting aluminum** 







The **MOBILE TRUCK** is the biggest product of our mobile LED truck range. It is a very peculiar solution, that will nonetheless fit many different projects. The chassis, the mast, and the support structure are specially designed to allow your mobile LED screen to fold into and

unfold out of the truck. Your LED screen can thus be transported safely like any other cargo, and offer a 60m² display surface once deployed, clearly visible from afar. This LED truck is ideal for rental use, as it allows you to integrate a giant LED screen in an ephemeral event.







DISPLAY AREA (W×H) 10560 x 5760 mm



BRIGHTNESS ≤ 10000 NITS @5 volts





MATERIAL

Die-casting aluminum







The **OPEN TRAILER** is the open solution from our mobile LED truck range. This product is well suited for applications that require an unrestricted field of view, like races, showcases, etc. The chassis, the mast, and the support structure are specially designed to allow your mobile LED screen to fold into and unfold out of the truck. Your LED screen

can thus be transported safely like any other cargo, and offer a  $30\text{m}^2$  display surface once deployed, clearly visible from afar. This LED truck is ideal for rental use, as it allows you to integrate a giant LED screen in an ephemeral event.



APPLICATION **Outdoor** 



INGRESS PROTECTION IP68



PIXEL PITCH P6.6 P8



DISPLAY AREA (W x H) **7680 x 3840 mm** 



BRIGHTNESS ≤ 10000 NITS @5 volts



TOTAL LED WEIGHT **768 kg**