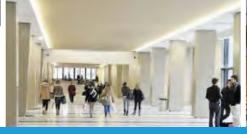

MAINTENANCE Front & back maintenance

Panthéon-Assas University, known as the top french law school, is a public college in Paris, France. With neoclassical architecture, this university incarnates the perfect contrast between classicism and modernism.

In the central entrance hallway of Panthéon-Assas University, a unique Artixium project displays a symphony of shapes and colors. This application, integrated into the building's architecture, is part of more than 10.000 students' daily life. Most LED screens are designed to be directly looked at, but this one is special as it blends in with the overall building's structure.

Located in one of the main corridors of Panthéon-Assas University, Artixium's **LITHIUM** cabinets were installed one by one. This fixed installation of 800 square meters and 690 **LITHIUM** cabinets is one of the biggest LED screens in Europe. A custom size **LITHIUM** P40 cabinet has been specially designed for this product. The **LITHIUM** has since been replaced by more performant and cost-effective products, but this installation could be replicated with different LED cabinets, such as the **GRENAT** or the **PLATINUM**.