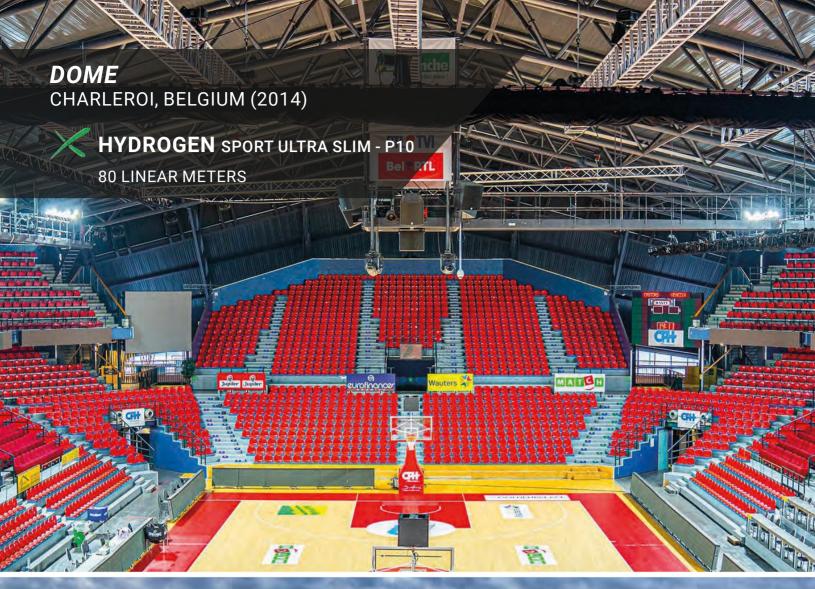

### **HYDROGEN**

**SPORT** 

LED PERIMETER SYSTEM

Tough and reliable, the **HYDROGEN SPORT** is our recommended product for regular sports leagues. This LED perimeter system is a cost-effective investment as the **HYDROGEN SPORT** stands out with its long lifespan and ability to perform normally under harsh weather circumstances. Furthermore, it's a highly modulable product, and the many available options make it able to fit numerous different

applications, as peculiar as they can be.

With a reinforced steel cabinet, high-performance waterproof seals, and a backdoor designed to protect the cooling openings from the rain, the **HYDROGEN SPORT** ensures excellent integrity in the long run. The same LED stadium perimeter system will last you many years with no functioning issue.

APPLICATION Indoor

**BRIGHTNESS** 

≤ 2000 NITS @5 volts (indoor) ≤ 5500 NITS @5 volts (outdoor)

INGRESS PROTECTION
IP41 (indoor)
IP65 (front - outdoor) / IP54 (back - outdoor)

WEIGHT 55 kg/m<sup>2</sup>

PIXEL PITCH
P8 P10 (indoor)
P10 (outdoor)

MAINTENANCE Front & back maintenance

DISPLAY AREA / CABINET (W x H)
1280 x 960 mm

MATERIAL Reinforced steel