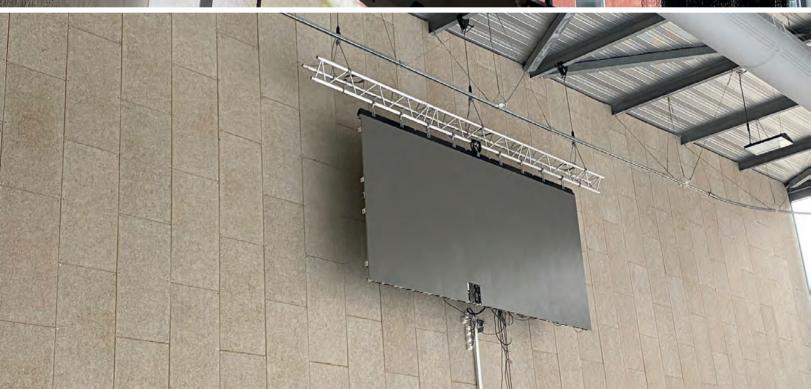

applications. It can serve in monitoring rooms, conference rooms, and traffic command centers as well as in hotels, shopping malls, churches, etc. Its brightness makes it effective even when the **GRANITE** is exposed to sunlight.

The three sizes of the **GRANITE** were implemented to maximize its compatibility with any indoor LED application project. Being compatible with one another, these different cabinets will fit any room you want to enhance with stunning visual effects.



APPLICATION Indoor



INGRESS PROTECTION IP20



PIXEL PITCH **P1.9 P2.6 P2.9 P3.9** 



DISPLAY AREA / CABINET (W x H) 500 x 500 mm 500 x 750 mm 500 x 1000 mm



BRIGHTNESS ≤ 3000 NITS @5 volts



WEIGHT **5.5 - 7.5 - 9 kg/cabinet** 



MAINTENANCE Front & back maintenance



MATERIAL **Anodized aluminum** 









This LED cabinet is the latest addition to our QWARTZ ULTRA SLIM range. The QWARTZ ULTRA SLIM 3.0 works on a 250 x 250 mm modular basis, making it ideal for many indoor LED application projects. Although similar to the QWARTZ ULTRA SLIM 2.0 regarding its design, it differs

from it with its dimensions, thought to maximize modularity and adaptability rather than seeking a 16:9 ratio. The QWARTZ ULTRA SLIM 3.0 is available in 5 different sizes, all of them compatible with one another.



APPLICATION Indoor



INGRESS PROTECTION IP30



PIXEL PITCH

P1.9 P2.5 P2.6 P2.9 P3.1 P3.9 P4.8 P5.9



DISPLAY AREA / CABINET (W x H) 250 x 500 mm / 250 x 750 mm 250 x 1000 mm / 500 x 500 mm 500 x 750 mm / 500 x 1000 mm



BRIGHTNESS

≤ 800 NITS @5 volts



WEIGHT

± 22.4 kg/m<sup>2</sup>



MAINTENA