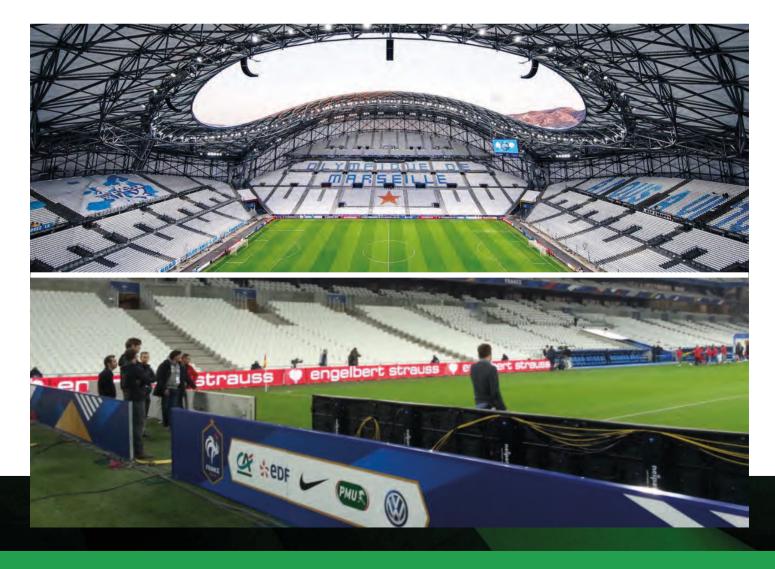

### INTERNATIONAL CHAMPIONS CUP

2018 GALLERY

Photos taken during the ICC 2018 at the SDCCU San Diego stadium

In partnership with Keneo, Artixium provided **NEIPATEC® PRO VR** LED cabinets to the French national football team. From 2015 to 2020, our LED perimeter systems have proven their worth by accompanying the blue team during their anthology encounters.

Backed by its experience in the sports industry and the LED display technology, Artixium advised and accompanied its partner Keneo throughout this collaboration to guarantee a communication platform worthy of one of the greatest football teams in the world.