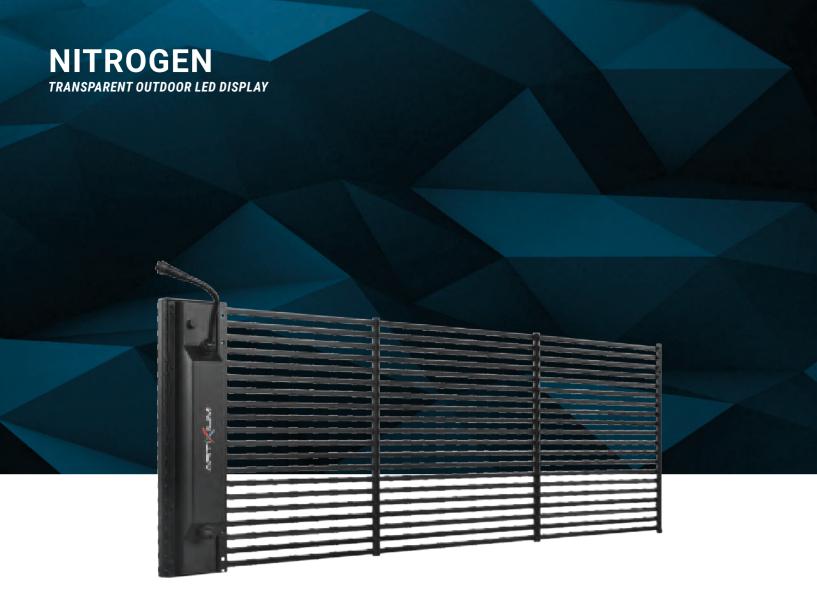

The **NITROGEN** is an outdoor transparent LED display most suited for architectural setups. With a pixel pitch ranging from P15a to P50a, it's designed for long-distance viewing and large display surfaces. The **NITROGEN** is highly transparent, lightweight, and adaptable to any type of building. Furthermore, this product is very resistant and can withstand permanent use in the most demanding environments.

The **NITROGEN** is fully IP65 and UV resistant, which means it's a very tough and trustworthy product. It will perform day and night in very harsh environments with no issue whatsoever, making your building-sized LED display a sight permanently etched in your district's visual identity.

APPLICATION **Outdoor** 

INGRESS PROTECTION IP65

PIXEL PITCH P15.6A31.2 P25 P25A31.2 P25A41.6 P25A50

DISPLAY AREA / CABINET (W x H) 1000 x 500 mm (P15.6A31.2) 1500 x 500 mm

BRIGHTNESS ≤ 8500 NITS @5 volts

WEIGHT 5.5 - 9 kg/cabinet

MAINTENANCE Front & back maintenance

MATERIAL **Anodized aluminum** 

Commonly known as the "LED stripes", the OXYGEN has garnered high praises throughout Europe. With its 2R2G2B configuration and IP65, it's ideal for architectural projects. Highly visible both day and night thanks to its high brightness, this fixed LED display will make your next architectural project stand out and become a memorable icon of its district.