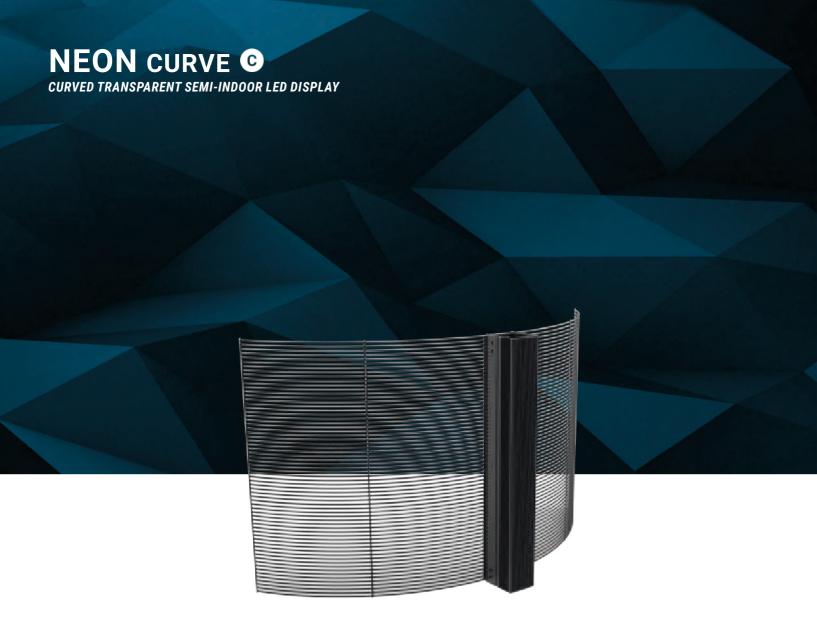

Page 100

MATERIAL **Aluminum CNC cutted frame** 

Highly customizable and sharing the same transparency properties as the **NEON**, the **NEON CURVE** is the perfect solution for a LED application behind a glass structure that isn't just rectangular and flat or for any application that you want to be able to see through. The frameless cabinets can be curved inwards or outwards, or even angled to perfectly

fit the structure you want to enhance with a LED display. Whether it's on or off, people will be able to see through the **NEON CURVE**, allowing for an aesthetic blend of your display and the inside of your business. Its brightness lets people see clearly what is displayed on the **NEON CURVE** from the outside of your building.

APPLICATION Indoor

BRIGHTNESS ≤ 5500 NITS @5 volts

INGRESS PROTECTION IP22

WEIGHT 5 kg/cabinet

PIXEL PITCH P2.8A5.6 P3.9A7.8 P5.2A10.4 P7.8 P10.4

MAINTENANCE Back maintenance

DISPLAY AREA / CABINET (W x H) 1000 x 500 mm

MATERIAL Aluminum CNC cutted frame

The **NEON OUTDOOR** is the latest addition to our transparent LED screen range, destined for outdoor applications. This product shares the same features as the **NEON**, to which a greater resistance to water and dust ingress is added. The **NEON OUTDOOR** transparency allows your giant