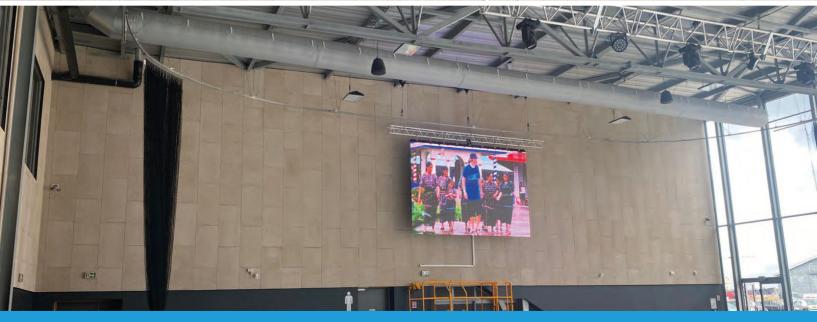

MAINTENANCE Front & back maintenance

Panthéon-Assas University, known as the top french law school, is a public college in Paris, France. With neoclassical architecture, this university incarnates the perfect contrast between classicism and modernism.

In the central entrance hallway of Panthéon-Assas University, a unique Artixium project displays a symphony of shapes and colors. This application, integrated into the building's architecture, is part of more than 10.000 students' daily life. Most LED screens are designed to be directly looked at, but this one is special as it blends in with the overall building's structure.

Located in one of the main corridors of Panthéon-Assas University, Artixium's **LITHIUM** cabinets were installed one by one. This fixed installation of 800 square meters and 690 **LITHIUM** cabinets is one of the biggest LED screens in Europe. A custom size **LITHIUM** P40 cabinet has been specially designed for this product. The **LITHIUM** has since been replaced by more performant and cost-effective products, but this installation could be replicated with different LED cabinets, such as the **GRENAT** or the **PLATINUM**.