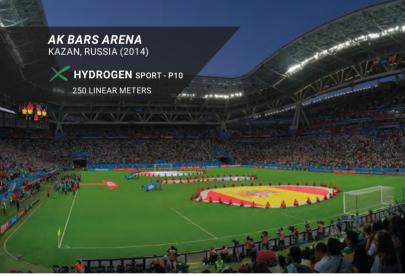

The Atixium team accompanied its local partner e360 Sport in the installation process of the **NEIPATEC® PRO VR**. More than 250 linear meters of P10 perimeter system were installed in less than 3 hours by the e360 Sport team under the supervision of Artixium.

The two teams worked together to provide a high-quality visual installation for all sponsors of this event. About 100,000 people per game support their favorite teams for 27 games while more than 2 million pixels shine in the stadium!