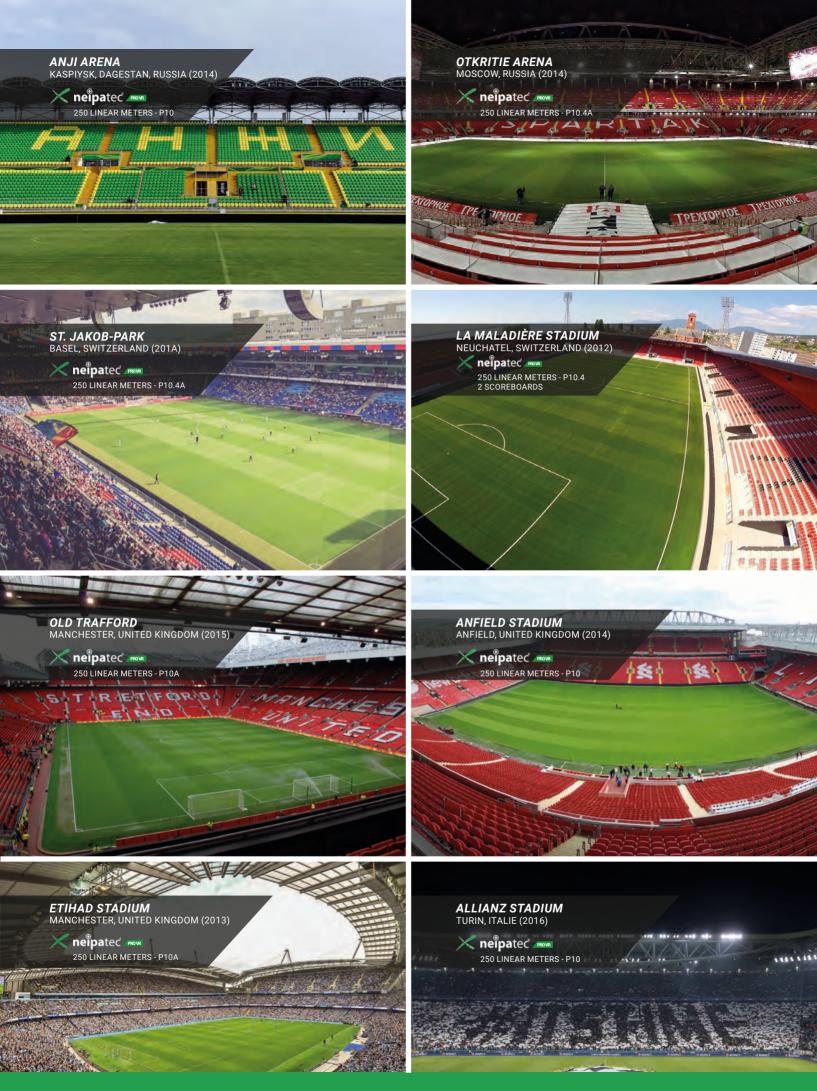

## PERIMETER SYSTEMS

LED perimeter systems have emerged as a prominent feature in stadiums, serving as an optimal advertising platform for sponsors during sporting events. Artixium has earned recognition in this domain through its inaugural flagship product: the **NEIPATEC® PRO VR**. This product has garnered approval from globally renowned organizations like FIFA and UEFA. Presently, we continue to cater to these elite clubs and organizations while also diversifying our product line to better suit regional and local clubs. Our aim is to invigorate sports as a cornerstone of societies worldwide.

From 2013 to 2021, the **NEIPATEC®** LED perimeter systems have been used in some of the stadiums where the prestigious UEFA Champions League took place

Our **NEIPATEC® PRO VR** cabinets have proven their durability and technical prowess along many shifts from one stadium to another.

Just like the greatest teams of European football, our **NEIPATEC® PRO VR** cabinets have crossed many borders to offer the European public visual content from the many represented sponsors.

We are proud to have designed a product compliant with the UEFA standards, capable of enduring repeated and intensive use over the years.