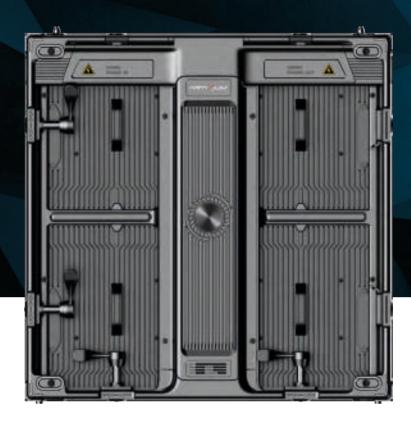

The **SILICIUM** is the latest addition to our Front Access LED cabinet range. Dedicated to outdoor applications, this high-quality product offers a fine pixel pitch as well as a high resistance to harsh weather

conditions. Its bright display makes this LED cabinet ideal for advertisement purposes, as it offers clear visibility in all weather conditions, both day and night.

APPLICATION **Outdoor** 

BRIGHTNESS ≤ 5300 NITS @5 volts

INGRESS PROTECTION IP65

WEIGHT 36 kg/m<sup>2</sup>

PIXEL PITCH P1.9 P2.9

MAINTENANCE Front & back maintenance

DISPLAY AREA / CABINET (W x H) 500 x 500 mm

The **TITANITE 2.0** is an ideal solution for indoor applications. It's light and slim, allowing for a beautiful LED wall display, thanks to its ultra HD resolution at 16:9. By adding only 40mm of depth to your wall, you can constantly renew your business' visual identity to catch the eye of every passerby if the purpose of your screen is to attract new customers in an