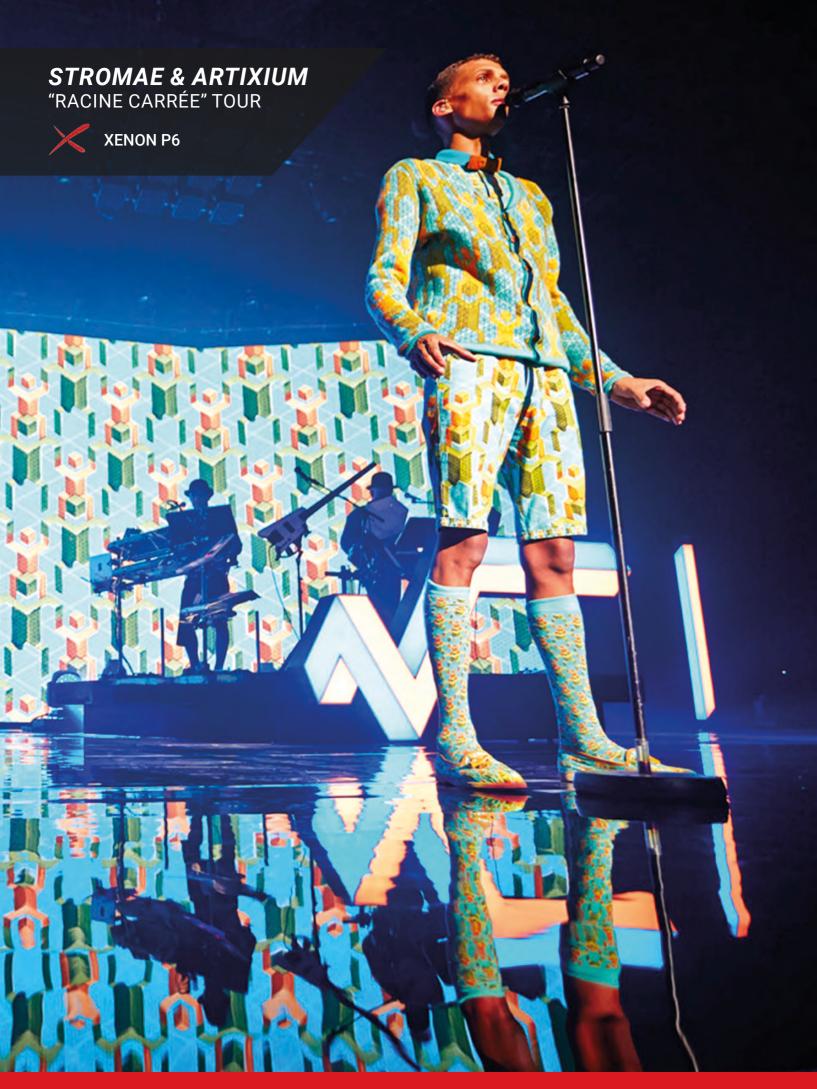

#### STROMAE & ARTIXIUM

"RACINE CARRÉE" TOUR

**XENON P6** 

Paul Van Haver (born 12 March 1985), better known by his stage name Stromae, is a Belgian musician, rapper, and singer-songwriter. He established himself in both the hip hop and electronic music genres. Stromae came to wide public attention in 2009 with his song "Alors on danse" (from the album Cheese), which became number one in several European countries. In 2013, his second album Racine Carré was a commercial success, selling 2 million copies in France alone and nearly 600,000 units elsewhere.

A giant LED display for this album tour was a necessity, this is where Artixium came into play and provided a mobile LED screen especially customized for the superstar. With the P6 indoor **XENON** cabinets, the audience could not have asked for a better show, full of lights and motion visuals. Each section of the screen includes one hanging point, power box, and wires management, all connected with perfection.

We worked with our rental LED display distributor in France, Skynight, giving birth to an amazing long-term collaboration. The **XENON** series was Artixium's pro-touring Indoor/Outdoor rental cabinet. It has been designed to be extra durable and resistant to extreme transportation

and usage. The 12Kg **XENON** was compact, easy to handle, and ready to perform in the most demanding environments. This product has since been replaced by more performant rental LED cabinets such as the **AYRGON 3.0** and the **BERYL**.