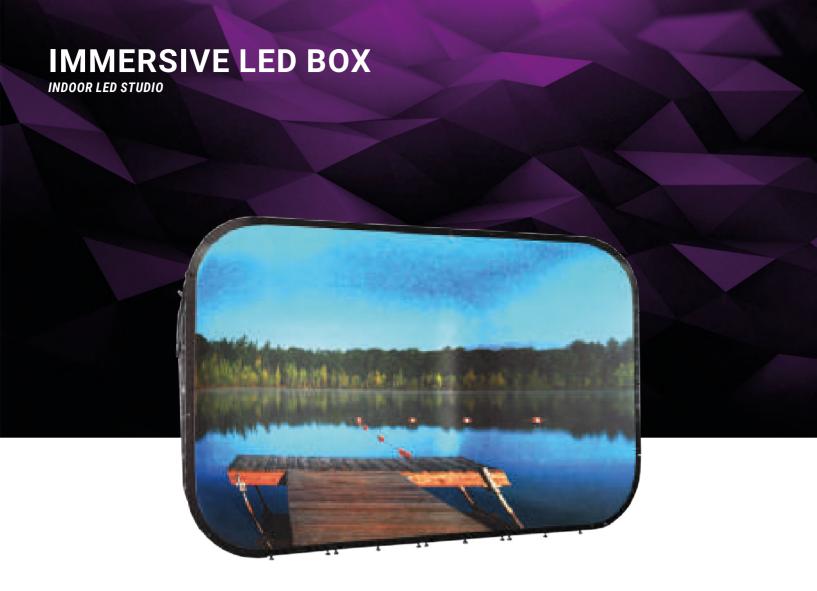

Artixium's sport product range is covering all types of appplications. From Score-boards to Fascia banners including LED fascade. Artixium has built its reputation in the sport market, becoming one of the first company certified by UEFA and FIFA organizations with the **NEIPATEC** perimeter system label.

Artixium's sport product range is covering all types of appplications. From Score-boards to Fascia banners including LED fascade. Artixium has built its reputation in the sport market, becoming one of the first company certified by UEFA and FIFA organizations with the NEIPATEC perimeter system label.