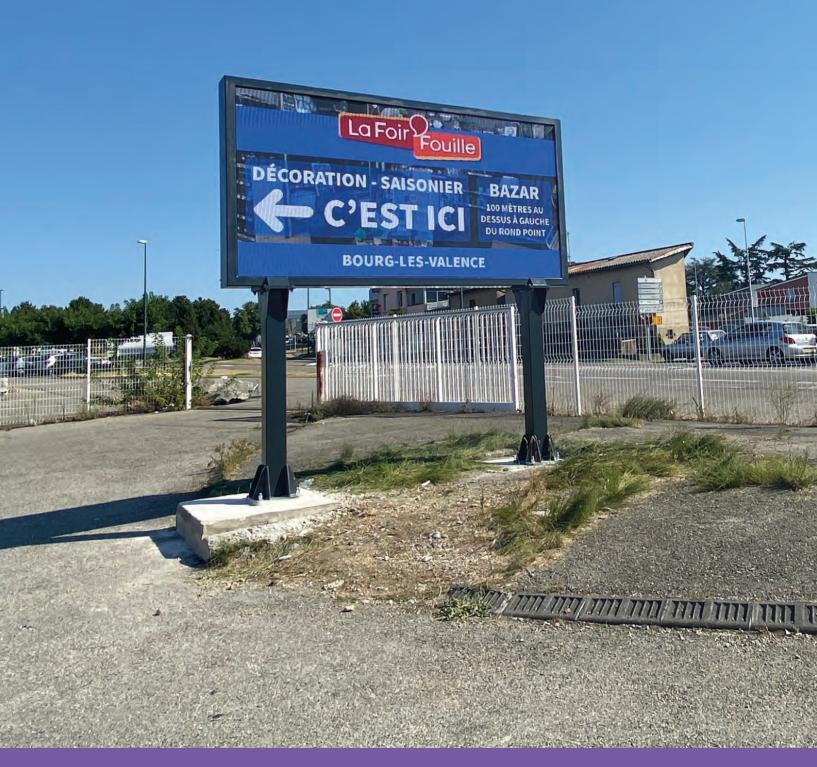

RIGHTNESS ≤ 10000 NITS @5 volts



TOTAL LED WEIGHT **768 kg** 



MAINTENANCE Front & back maintenance



MATERIAL **Die-casting aluminum** 



## **BILLBOARD**

DOOH (Digital Out Of Home) represents the natural evolution of the well known billboards that can be seen on every roadside and commercial area since several decades ago. Our LED billboards are the ideal digital communication platform with their durability, visibility and dynamism. More and more commercial areas have chosen to invest in the LED technology for their advertisements, and it seems likely that in a few years such LED billboards will be the norm of outdoor avdvertisement.



**CALICO** 

194



**HICALICO** 

194



LANDSCAPE UNIPOLE 196



PORTRAIT UNIPOLE 198

#### LA FOIR'FOUILLE STORE

VALENCE, FRANCE



HICALICO



# CALICO OUTDOOR LED BILLBOARD

- APPLICATION Outdoor
- INGRESS PROTECTION IP65
- PIXEL PITCH P6.6
- DISPLAY AREA (W x H) 2880 x 960 mm 3840 x 960 mm 4800 x 960 mm
- BRIGHTNESS
  ≤ 6000 NITS @5 volts
- TOTAL LED WEIGHT 135 225 kg
- MAINTENANCE Back maintenance
- MATERIAL

  Steel with reinforcements

The **CALICO** is designed to display visible visual content, even in broad daylight. It's an ideal promotional solution for outdoor advertising applications. Its display surface, superior in height to the **CALICO**'s, makes this product a good solution for videos, animations, and other advertising messages. We can provide custom sizes for your LED ribbon to better fit your needs.



### **HICALICO**

**OUTDOOR LED BILLBOARD** 

- APPLICATION Outdoor
- INGRESS PROTECTION IP65
- PIXEL PITCH