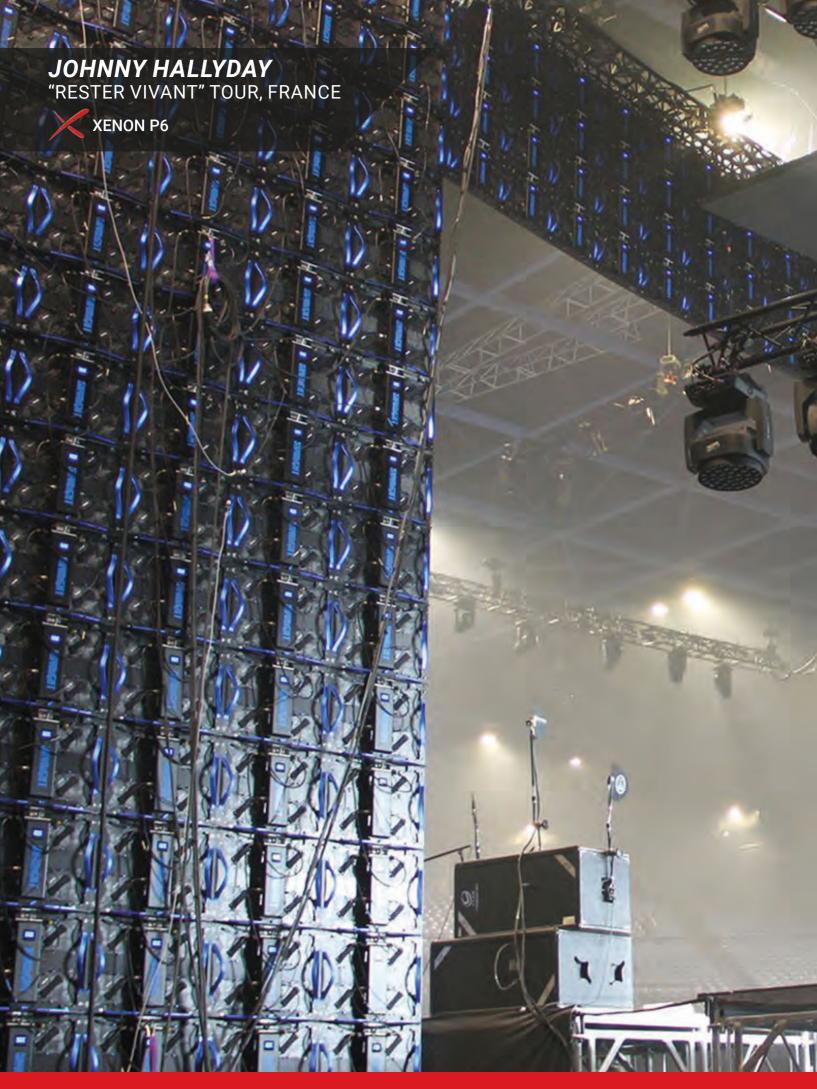

#### STROMAE & ARTIXIUM

"RACINE CARRÉE" TOUR

**XENON P6** 

Paul Van Haver (born 12 March 1985), better known by his stage name Stromae, is a Belgian musician, rapper, and singer-songwriter. He established himself in both the hip hop and electronic music genres. Stromae came to wide public attention in 2009 with his song "Alors on danse" (from the album Cheese), which became number one in several European countries. In 2013, his second album Racine Carré was a commercial success, selling 2 million copies in France alone and nearly 600,000 units elsewhere.

A giant LED display for this album tour was a necessity, this is where Artixium came into play and provided a mobile LED screen especially customized for the superstar. With the P6 indoor **XENON** cabinets, the audience could not have asked for a better show, full of lights and motion visuals. Each section of the screen includes one hanging point, power box, and wires management, all connected with perfection.

We worked with our rental LED display distributor in France, Skynight, giving birth to an amazing long-term collaboration. The **XENON** series was Artixium's pro-touring Indoor/Outdoor rental cabinet. It has been designed to be extra durable and resistant to extreme transportation

and usage. The 12Kg **XENON** was compact, easy to handle, and ready to perform in the most demanding environments. This product has since been replaced by more performant rental LED cabinets such as the **AYRGON 3.0** and the **BERYL**.