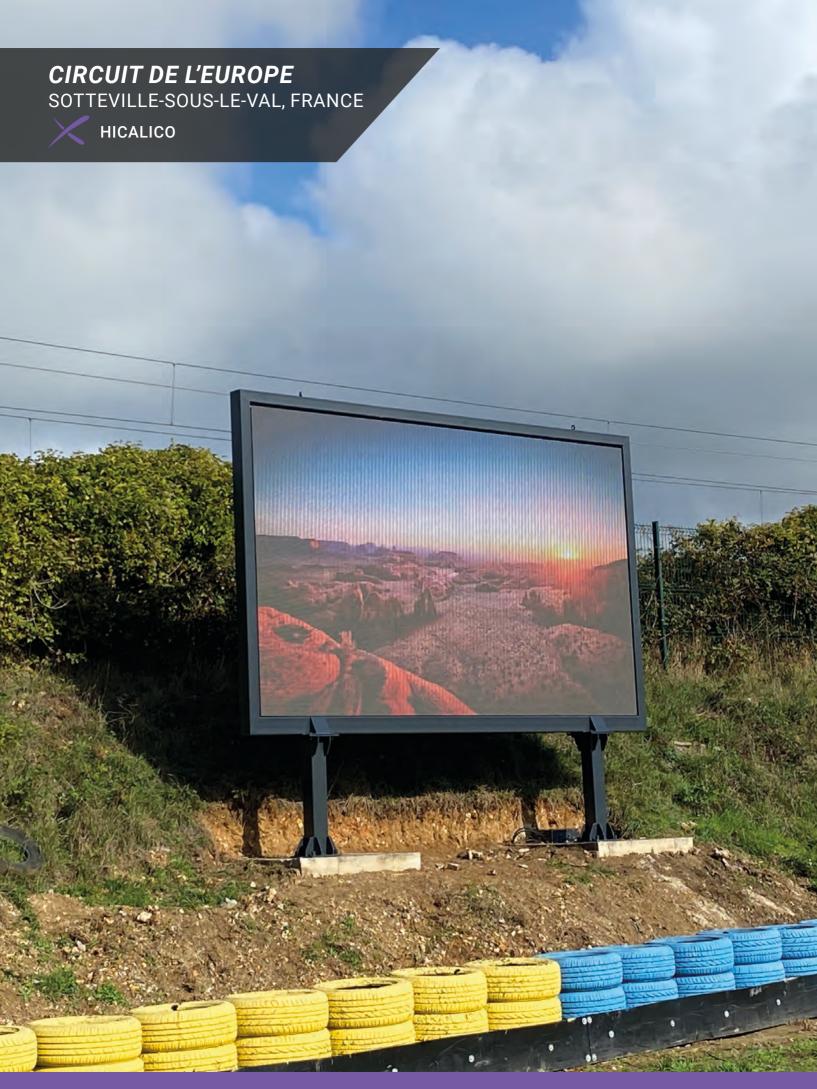

makes this product a good solution for videos, animations, and other advertising messages. We can provide custom sizes for your LED ribbon to better fit your needs.



### **HICALICO**

**OUTDOOR LED BILLBOARD** 

- APPLICATION Outdoor
- INGRESS PROTECTION IP65
- PIXEL PITCH P6.6
- DISPLAY AREA (W x H)
  2880 x 1920 mm
- BRIGHTNESS
  ≤ 6000 NITS @5 volts
- TOTAL LED WEIGHT 270 kg
- MAINTENANCE
  Back maintenance
- MATERIAL

  Steel with reinforcements



The **HICALICO**'s display area, greater in height than the **CALICO**'s, makes this product a good solution for videos, animations, and other advertising messages. We can provide custom sizes for your LED billboard to better fit your needs. With high brightness and contrast ratio, this product offers great visibiliy both day and night.





The **LANDSCAPE UNIPOLE** was designed to offer a permanent outdoor display with clear visibility, even in broad daylight. It's an ideal solution for commercial areas, public spaces, road surroundings, etc. This LED billboard is the natural evolution of the well-known traditional billboards.

Besides the clear advantages of the LED technology (visibility day or night, ability to display videos, easier display management, etc.), this product stands out because of all the features you can customize, from size to the number of display faces, to LED cabinets used, etc.

- APPLICATION Outdoor
- INGRESS PROTECTION IP68
- PIXEL PITCH **P3.9 P4.8 P6.6 P8**
- DISPLAY AREA (W x H)
  2500 x 1500 mm (P3.9 P4.8)
  3000 x 2000 mm (P3.9 P4.8)
  2880 x 1920 mm (P6.6 P8)
  3840 x 2880 mm (P6.6 P8)

- B