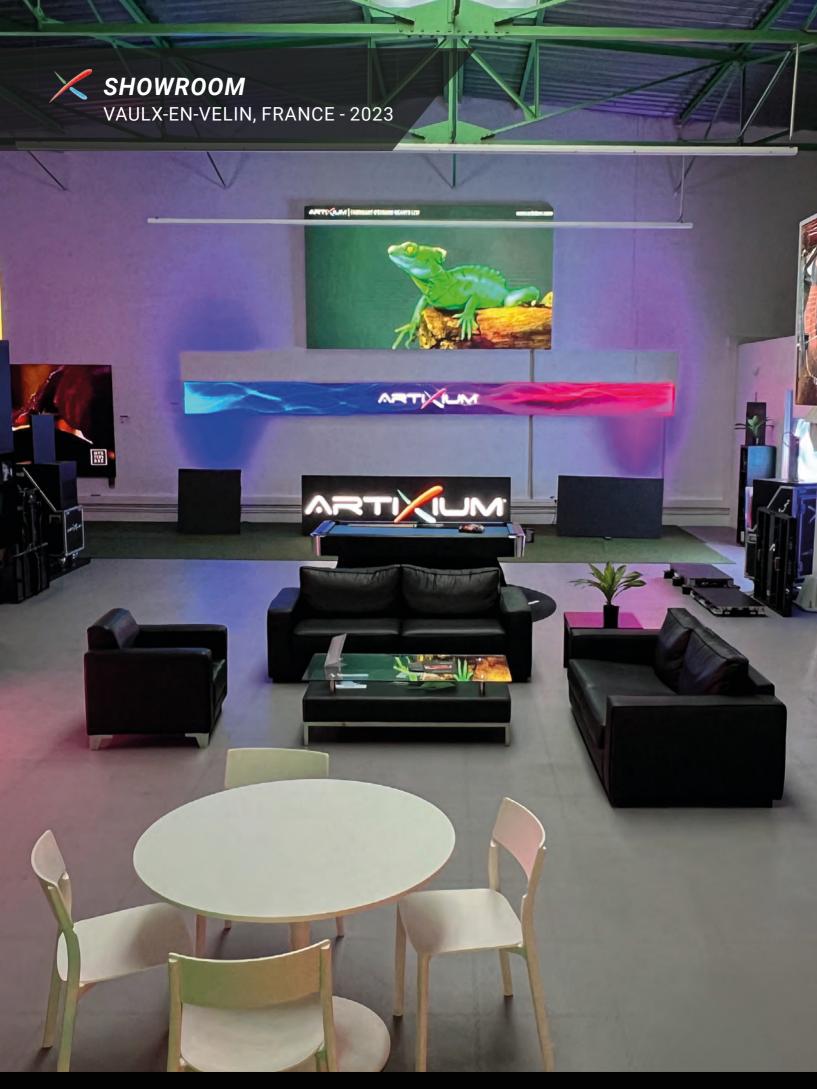

### **WELCOME** TO ARTIXIUM

Our showroom of giant LED screens invites you to discover visual excellence. Immerse yourself in screens of exceptional clarity, dazzling colors, and unparalleled sharpness. Whether you're seeking an immersive cinematic experience or professional solutions, our expert team is here to guide you. Explore the future of giant LED screens with Artixium, where technology and visual art come together.

₹ 112 Avenue Franklin Roosevelt, Vaulx-en-Velin 69120, France