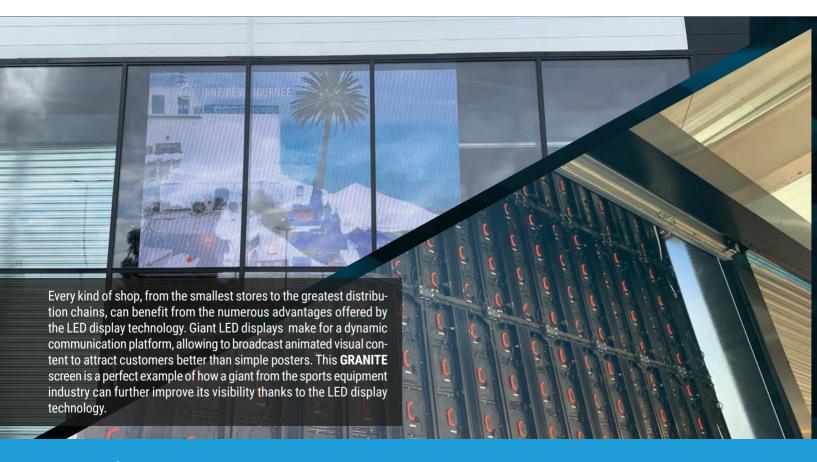

| GRANITE               | 78 |
|-----------------------|----|
| QWARTZ 2.0            | 80 |
| QWARTZ ULTRA SLIM 3.0 | 81 |
| <br>OWARTZ MINI       | 82 |

With a pixel pitch ranging from P1.9 to P3.9, the **GRANITE** is well suited for indoor fixed applications. It can serve in monitoring rooms, conference rooms, and traffic command centers as well as in hotels, shopping malls, churches, etc. Its brightness makes it effective even when the **GRANITE** is exposed to sunlight.

The three sizes of the **GRANITE** were implemented to maximize its compatibility with any indoor LED application project. Being compatible with one another, these different cabinets will fit any room you want to enhance with stunning visual effects.