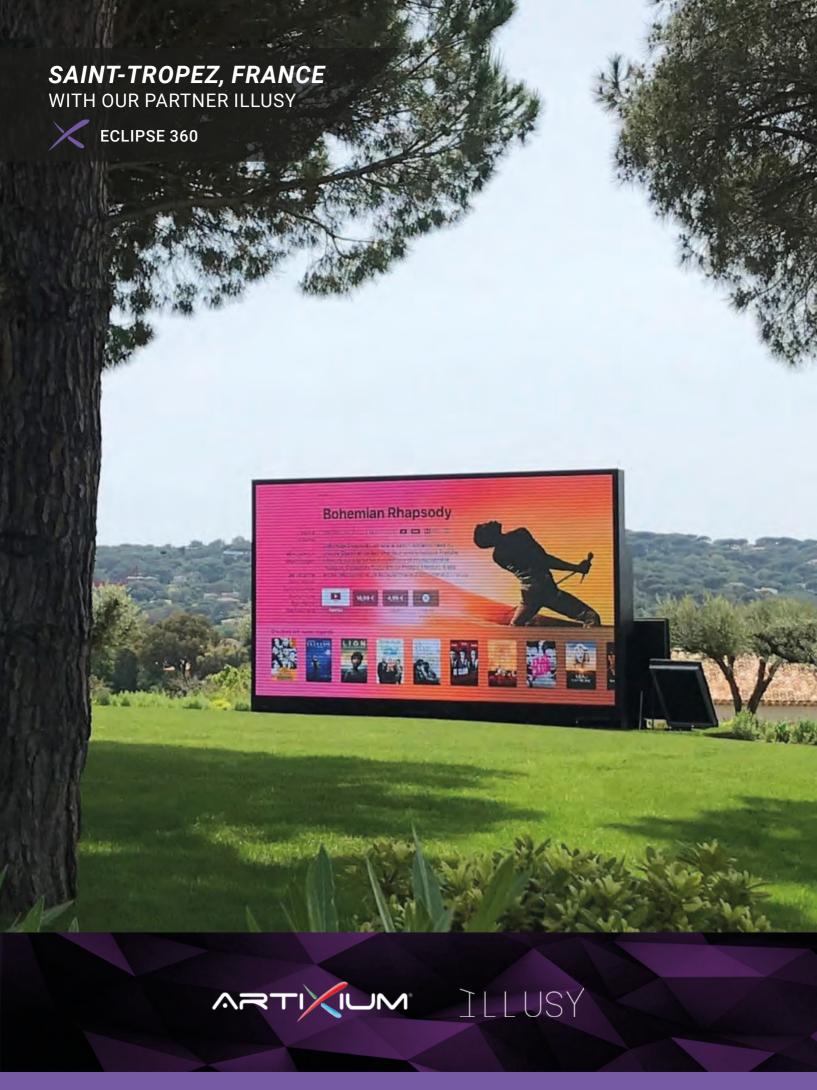

| 158 |
| X X | SIGNAGE                | 162 |
|     | CREATIVE               | 166 |
|     | INTEGRATED LED DISPLAY | 172 |
| ,   | MOBILE LED TRUCK       | 182 |
|     | BILLBOARD              | 192 |



Page 139

### PRIVATE THEATERS

The **PRIVATE THEATER** range offers a unique cinema experience in the very comfort and privacy of your property. These giant outdoor private theaters are made for the outdoors, integrated into an underground system that allows them to disappear for your view to stay untouched. These luxurious products are available in three sizes and will allow you to offer your friends and family some unforgettable evenings.

| 411 | ECLIPSE 185 | 142 |
|-----|-------------|-----|
|     | ECLIPSE 270 | 144 |
|     | ECLIPSE 360 | 146 |
|     | SOLSTICE    | 148 |





This outdoor  $10 \, \text{m}^2$  private theater comes with a surround sound system 5.2, offering a complete and authentic cinematographic experience. This giant LED screen is integrated into an underground platform, made in France, that allows it to emerge from the ground on demand.

Designed for the high-end market, the **ECLIPSE185** has a high resolution, brightness, image sharpness, and contrast ratio. Paired with a

high-quality surround sound system, this product offers the authenticity of a theater experience in the comfort of your yard.

We use **THORITE 2.0** cabinets from our media product range to manufacture the **ECLIPSE185**. These LED cabinets are renowned on the professional market for their visual performance and durability, even in harsh weather conditions.







D