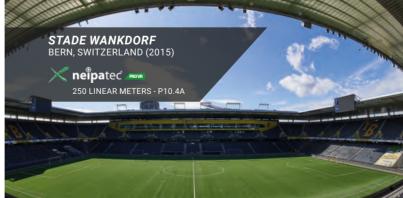

## PERIMETER SYSTEMS

LED perimeter systems have emerged as a prominent feature in stadiums, serving as an optimal advertising platform for sponsors during sporting events. Artixium has earned recognition in this domain through its inaugural flagship product: the **NEIPATEC® PRO VR**. This product has garnered approval from globally renowned organizations like FIFA and UEFA. Presently, we continue to cater to these elite clubs and organizations while also diversifying our product line to better suit regional and local clubs. Our aim is to invigorate sports as a cornerstone of societies worldwide.

From 2013 to 2021, the **NEIPATEC®** LED perimeter systems have been used in some of the stadiums where the prestigious UEFA Champions League took place

Our **NEIPATEC® PRO VR** cabinets have proven their durability and technical prowess along many shifts from one stadium to another.

Just like the greatest teams of European football, our **NEIPATEC® PRO VR** cabinets have crossed many borders to offer the European public visual content from the many represented sponsors.

We are proud to have designed a product compliant with the UEFA standards, capable of enduring repeated and intensive use over the years.