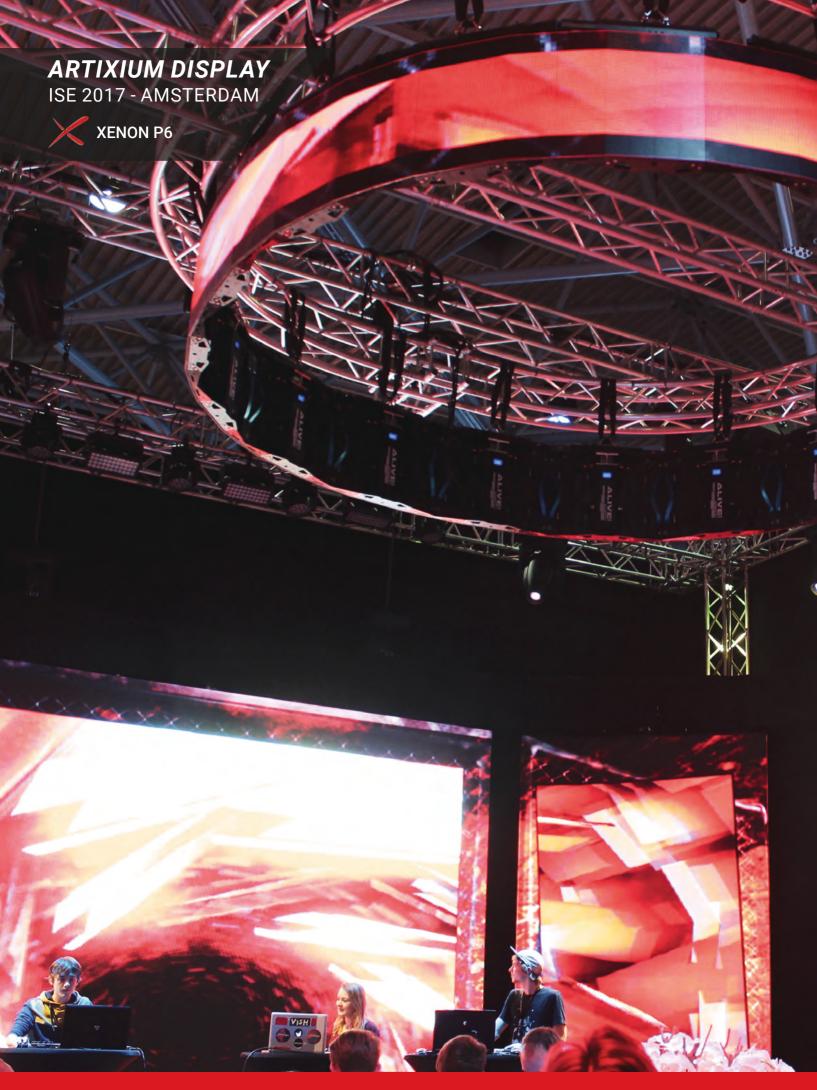

#### STROMAE & ARTIXIUM

"RACINE CARRÉE" TOUR

**XENON P6** 

Paul Van Haver (born 12 March 1985), better known by his stage name Stromae, is a Belgian musician, rapper, and singer-songwriter. He established himself in both the hip hop and electronic music genres. Stromae came to wide public attention in 2009 with his song "Alors on danse" (from the album Cheese), which became number one in several European countries. In 2013, his second album Racine Carré was a commercial success, selling 2 million copies in France alone and nearly 600,000 units elsewhere.

A giant LED display for this album tour was a necessity, this is where Artixium came into play and provided a mobile LED screen especially customized for the superstar. With the P6 indoor **XENON** cabinets, the audience could not have asked for a better show, full of lights and motion visuals. Each section of the screen includes one hanging point, power box, and wires management, all connected with perfection.

We worked with our rental LED display distributor in France, Skynight, giving birth to an amazing long-term collaboration. The **XENON** series was Artixium's pro-touring Indoor/Outdoor rental cabinet. It has been designed to be extra durable and resistant to extreme transportation

and usage. The 12Kg **XENON** was compact, easy to handle, and ready to perform in the most demanding environments. This product has since been replaced by more performant rental LED cabinets such as the **AYRGON 3.0** and the **BERYL**.