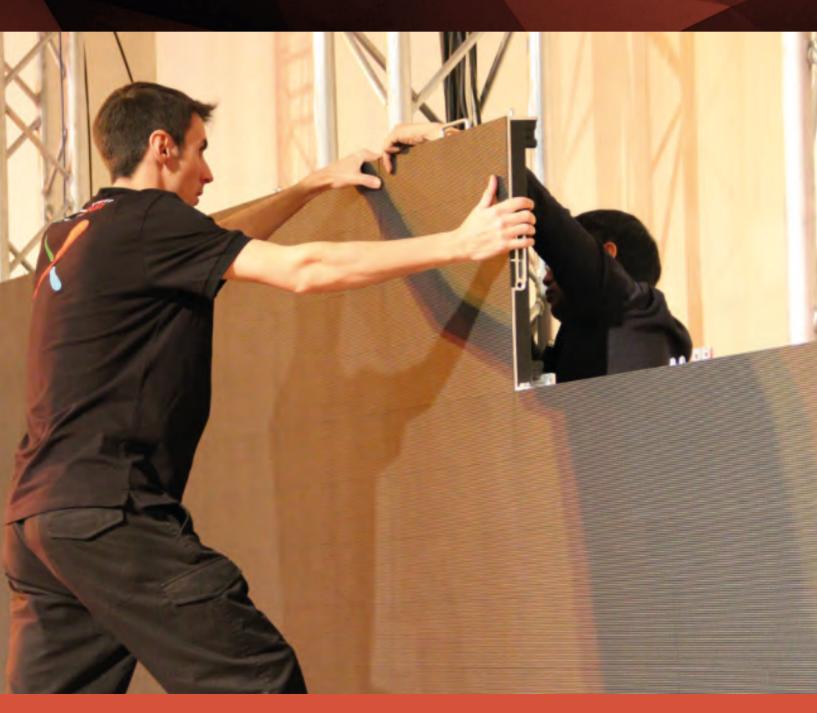

# INSTALLATION

After agreeing on an installation schedule, our teams can deliver and build the structure on which your LED screen will rest, or accompany you if you want to make it yourself. Your giant LED screen is then integrated into said structure to attain its final state. Our qualified technicians can manage every step of the installation process.

# INSTALLATION PLANNED AND EXECUTED BY OUR EXPERTS

Autonomously or as a support consulting team, our technicians can take care of every step of the installation process. The construction and installation of the structure, the integration of the LED cabinets, and the wiring of the final screen constitute the major steps of your giant LED screen's integration. By counting on us to operate these steps, you profit from an unequaled experience in the entire LED screen industry, for a safe, durable, and performant application. Missteps, accidents, and delays can more often than not be avoided when you hire real specialists.