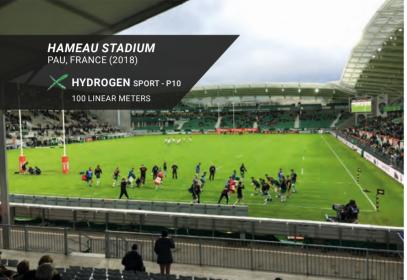

The Atixium team accompanied its local partner e360 Sport in the installation process of the **NEIPATEC® PRO VR**. More than 250 linear meters of P10 perimeter system were installed in less than 3 hours by the e360 Sport team under the supervision of Artixium.

The two teams worked together to provide a high-quality visual installation for all sponsors of this event. About 100,000 people per game support their favorite teams for 27 games while more than 2 million pixels shine in the stadium!