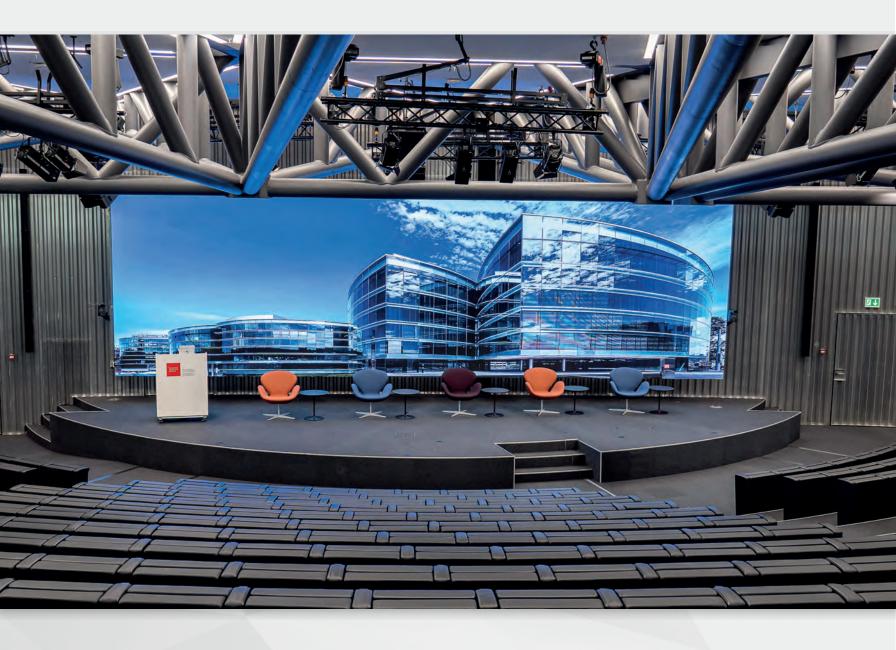

### **WELCOME** TO ARTIXIUM

Our showroom of giant LED screens invites you to discover visual excellence. Immerse yourself in screens of exceptional clarity, dazzling colors, and unparalleled sharpness. Whether you're seeking an immersive cinematic experience or professional solutions, our expert team is here to guide you. Explore the future of giant LED screens with Artixium, where technology and visual art come together.

₹ 112 Avenue Franklin Roosevelt, Vaulx-en-Velin 69120, France