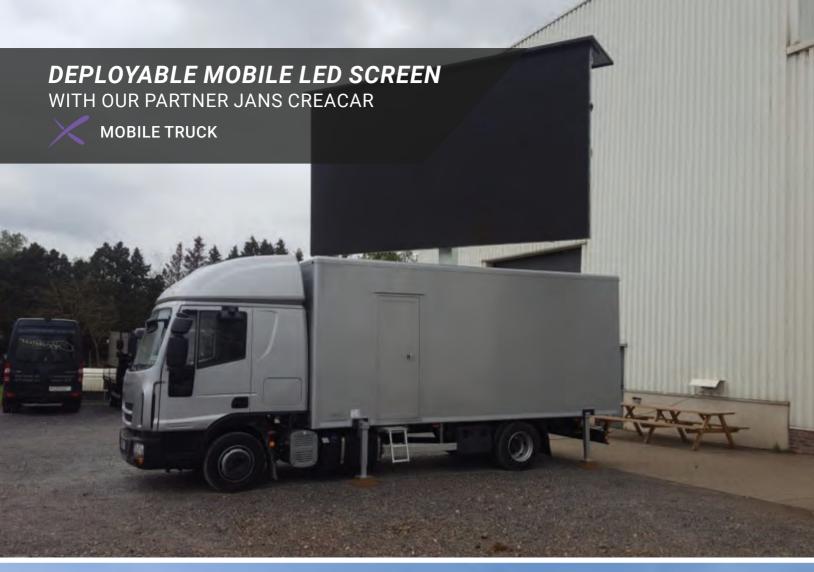

volts



TOTAL LED WEIGHT **144 kg** 



MAINTENANCE Front & back maintenance



MATERIAL **Die-casting aluminum** 







The **MOBILE TRUCK** is the biggest product of our mobile LED truck range. It is a very peculiar solution, that will nonetheless fit many different projects. The chassis, the mast, and the support structure are specially designed to allow your mobile LED screen to fold into and

unfold out of the truck. Your LED screen can thus be transported safely like any other cargo, and offer a 60m² display surface once deployed, clearly visible from afar. This LED truck is ideal for rental use, as it allows you to integrate a giant LED screen in an ephemeral event.







DISPLAY AREA (W×H) 10560 x 5760 mm



BRIGHTNESS ≤ 10000 NITS @5 volts





MATERIAL

Die-casting aluminum







The **OPEN TRAILER** is the open solution from our mobile LED truck range. This product is well suited for applications that require an unrestricted field of view, like races, showcases, etc. The chassis, the mast, and the support structure are specially designed to allow your mobile LED screen to fold into and unfold out of the truck. Your LED screen

can thus be transported safely like any other cargo, and offer a  $30\text{m}^2$  display surface once deployed, clearly visible from afar. This LED truck is ideal for rental use, as it allows you to integrate a giant LED screen in an ephemeral event.



APPLICATION **Outdoor** 



INGRESS PROTECTION IP68



PIXEL PITCH P6.6 P8



DISPLAY AREA (W x H) **7680 x 3840 mm** 



BRIGHTNESS ≤ 10000 NITS @5 volts



TOTAL LED WEIGHT **768 kg*