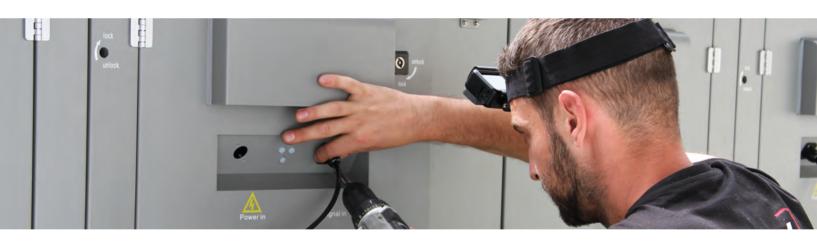

# LED AND MODULE REPAIR

Artixium sells a subscription to a maintenance contract, allowing you to concentrate on the integration of our giant LED screens. Whether you bought your LED cabinets from us or one of our competitors, we can repair them. Our standard maintenance contract covers a two-year period that can be extended to five years. After your maintenance contract's expiration date, we propose punctual maintenance services.

# FLEXIBLE & COST-EFFECTIVE MAINTENANCE CONTRACT FOR YOUR PEACE OF MIND

According to your repair needs, our technicians can travel to the location of your LED installation to carry out the necessary repairs. These interventions are included in the Artixium maintenance contract, and we will make every effort to ensure that the repair of your screen is carried out as guickly as possible.

### SPECIALIZED TECHNICIANS

**EXPERTS IN THE GIANT LED SCREENS TECHNOLOGY** 

To maintain a giant LED screen means to take into account many different factors: the nature of the damages to the screen, the affected components, the necessity of replacing certain parts, the welding of electronic components, etc. As a reference in the giant LED screen industry, Artixium puts its specialized technicians at your disposal to make any required repair, from the simplest to the most complex and meticulous ones to give your giant LED screen its original form back.