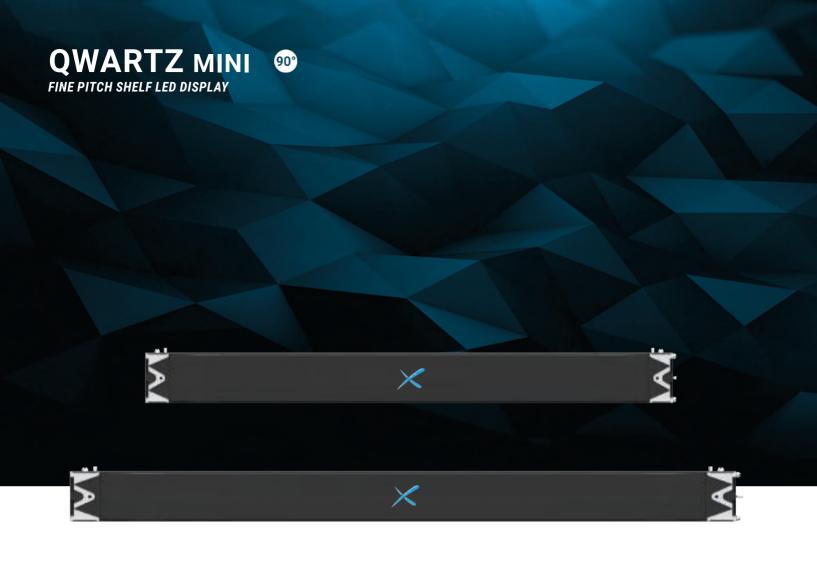

MAINTENANCE Front maintenance

The **QWARTZ MINI** LED display is a very good product for shops and scenographic applications. Its unique narrow design makes it ideal for in-store product promotion or creative displays. Both very thin and light, the **QWARTZ MINI** cabinets can be affixed to a wall or a structure with ease to create a framed or continued display. The different cabinets can also be assembled in a curve to add yet more creative options for your LED display. The data connexion is wireless, facilitating integration and creativity.

Unlike other LED cabinets that require to be physically assembled to create a coherent display, the **QWARTZ MINI** dimension and wireless connexion give a lot more creative options. By splicing different modules, you can create an original and beautiful display with a unique frame effect.

APPLICATION Indoor

INGRESS PROTECTION IP20

PIXEL PITCH **P1.9** 

DISPLAY AREA / CABINET (W x H) 750 x 93.75 mm / 1000 x 93.75 mm

BRIGHTNESS ≤ 800 NITS @5 volts

WEIGHT

2.15 - 3 kg/cabinet

MAINTENANCE Front maintenance

MATERIAL **Aluminum** 