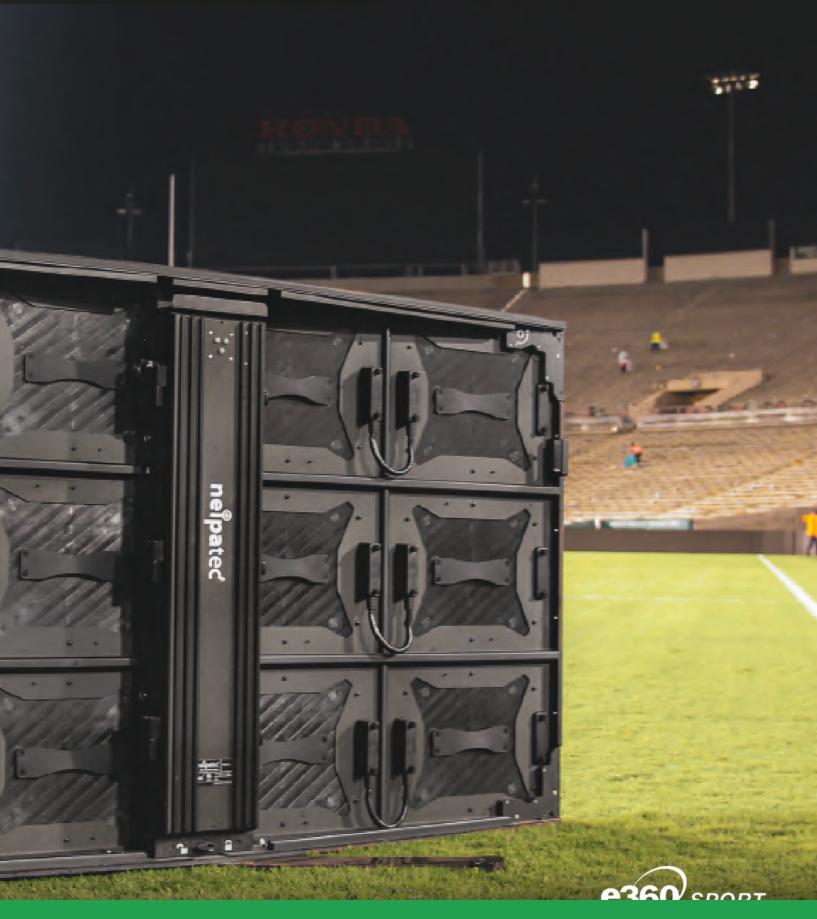

The Atixium team accompanied its local partner e360 Sport in the installation process of the **NEIPATEC® PRO VR**. More than 250 linear meters of P10 perimeter system were installed in less than 3 hours by the e360 Sport team under the supervision of Artixium.

The two teams worked together to provide a high-quality visual installation for all sponsors of this event. About 100,000 people per game support their favorite teams for 27 games while more than 2 million pixels shine in the stadium!