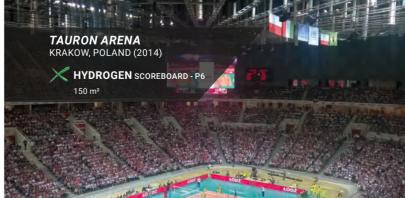

MATERIAL **Aluminum** 

LED displays on a large scale play a pivotal role in defining a city's identity, acting as prominent landmarks. Artixium's proficiency in handling such projects is evident, particularly showcased in the Tauron Arena in Krakow. This arena boasted the 8th largest LED display globally at the time, underscoring Artixium's expertise in the field.